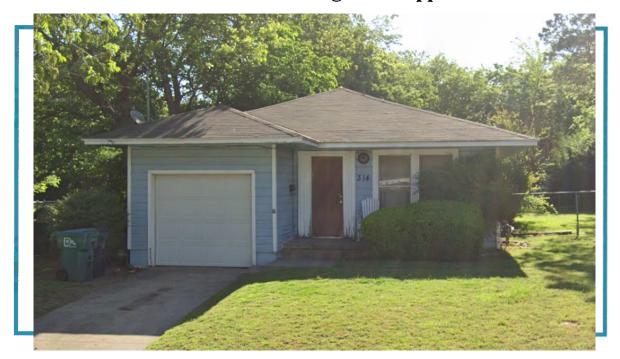

#### 4 EXHIBIT "E": EXTERIOR PHOTOGRAPHS

Attach four (4) photographs of the site, one from each direction (North, South, East, and West).