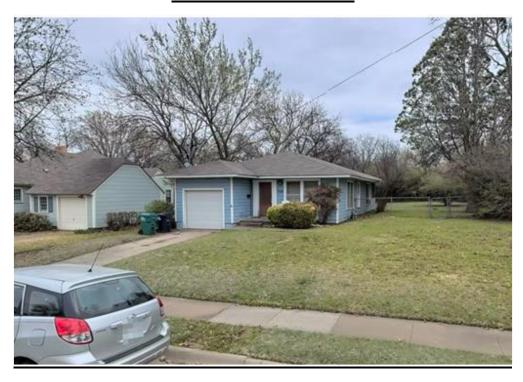

#### 4 EXHIBIT "E": EXTERIOR PHOTOGRAPHS

Attach four (4) photographs of the site, one from each direction (North, South, East, and West).