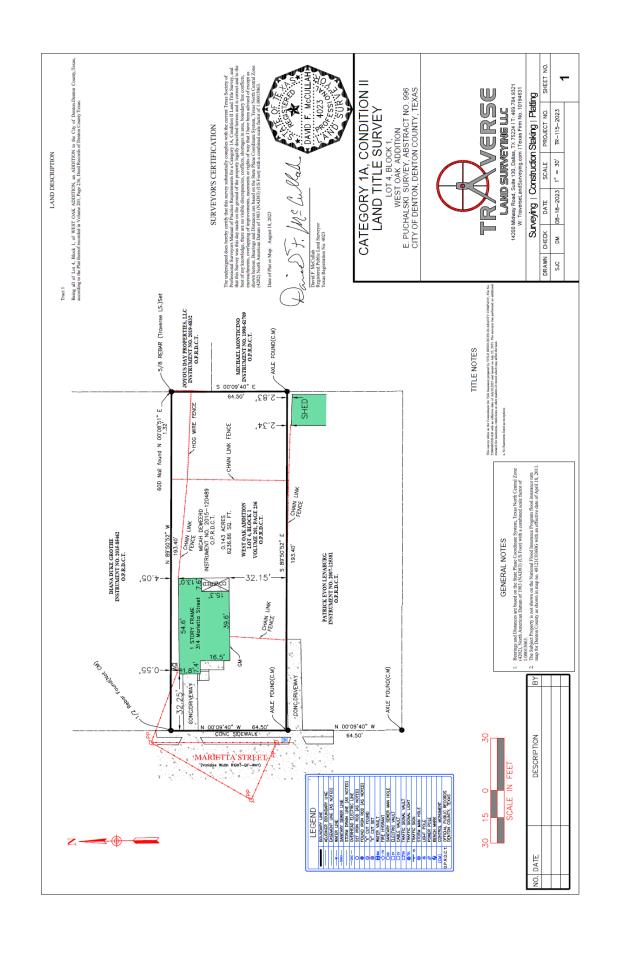

#### 3 EXHIBIT "D": SURVEYS

3.1 Attach subdivision map or Old Town Plat; attach copies of old surveys, an old on-the- ground survey, or a current on-the-ground survey locating all improvements, easements, access to public roads, public improvements, encroachments and protrusions.

## **Exhibit D: Surveys**

OAK ADDITION BLK. ONE SCALE: 1"=100' SD0342A

WEST A-996

| Kind of Inst. W.D.                               |
|--------------------------------------------------|
|                                                  |
| 333 87                                           |
|                                                  |
|                                                  |
|                                                  |
|                                                  |
|                                                  |
|                                                  |
|                                                  |
|                                                  |
| Kind of Inst. Vol. Page                          |
|                                                  |
|                                                  |
|                                                  |
|                                                  |
|                                                  |
|                                                  |
|                                                  |
|                                                  |
|                                                  |
|                                                  |
| SEC. F LAND VALUATION                            |
| Sizz Of LOT Unit Value Depth Factor Corner Front |
| 65 × 200 (2.00 (06.1                             |
| . ×                                              |
| ×                                                |
| ×                                                |
| ×                                                |
| ACREAGE                                          |
| Ac.                                              |
| Ac.                                              |
| Ac.                                              |
| SEC. H-REMARKS:                                  |
|                                                  |
|                                                  |
|                                                  |
|                                                  |
|                                                  |
|                                                  |
|                                                  |
|                                                  |