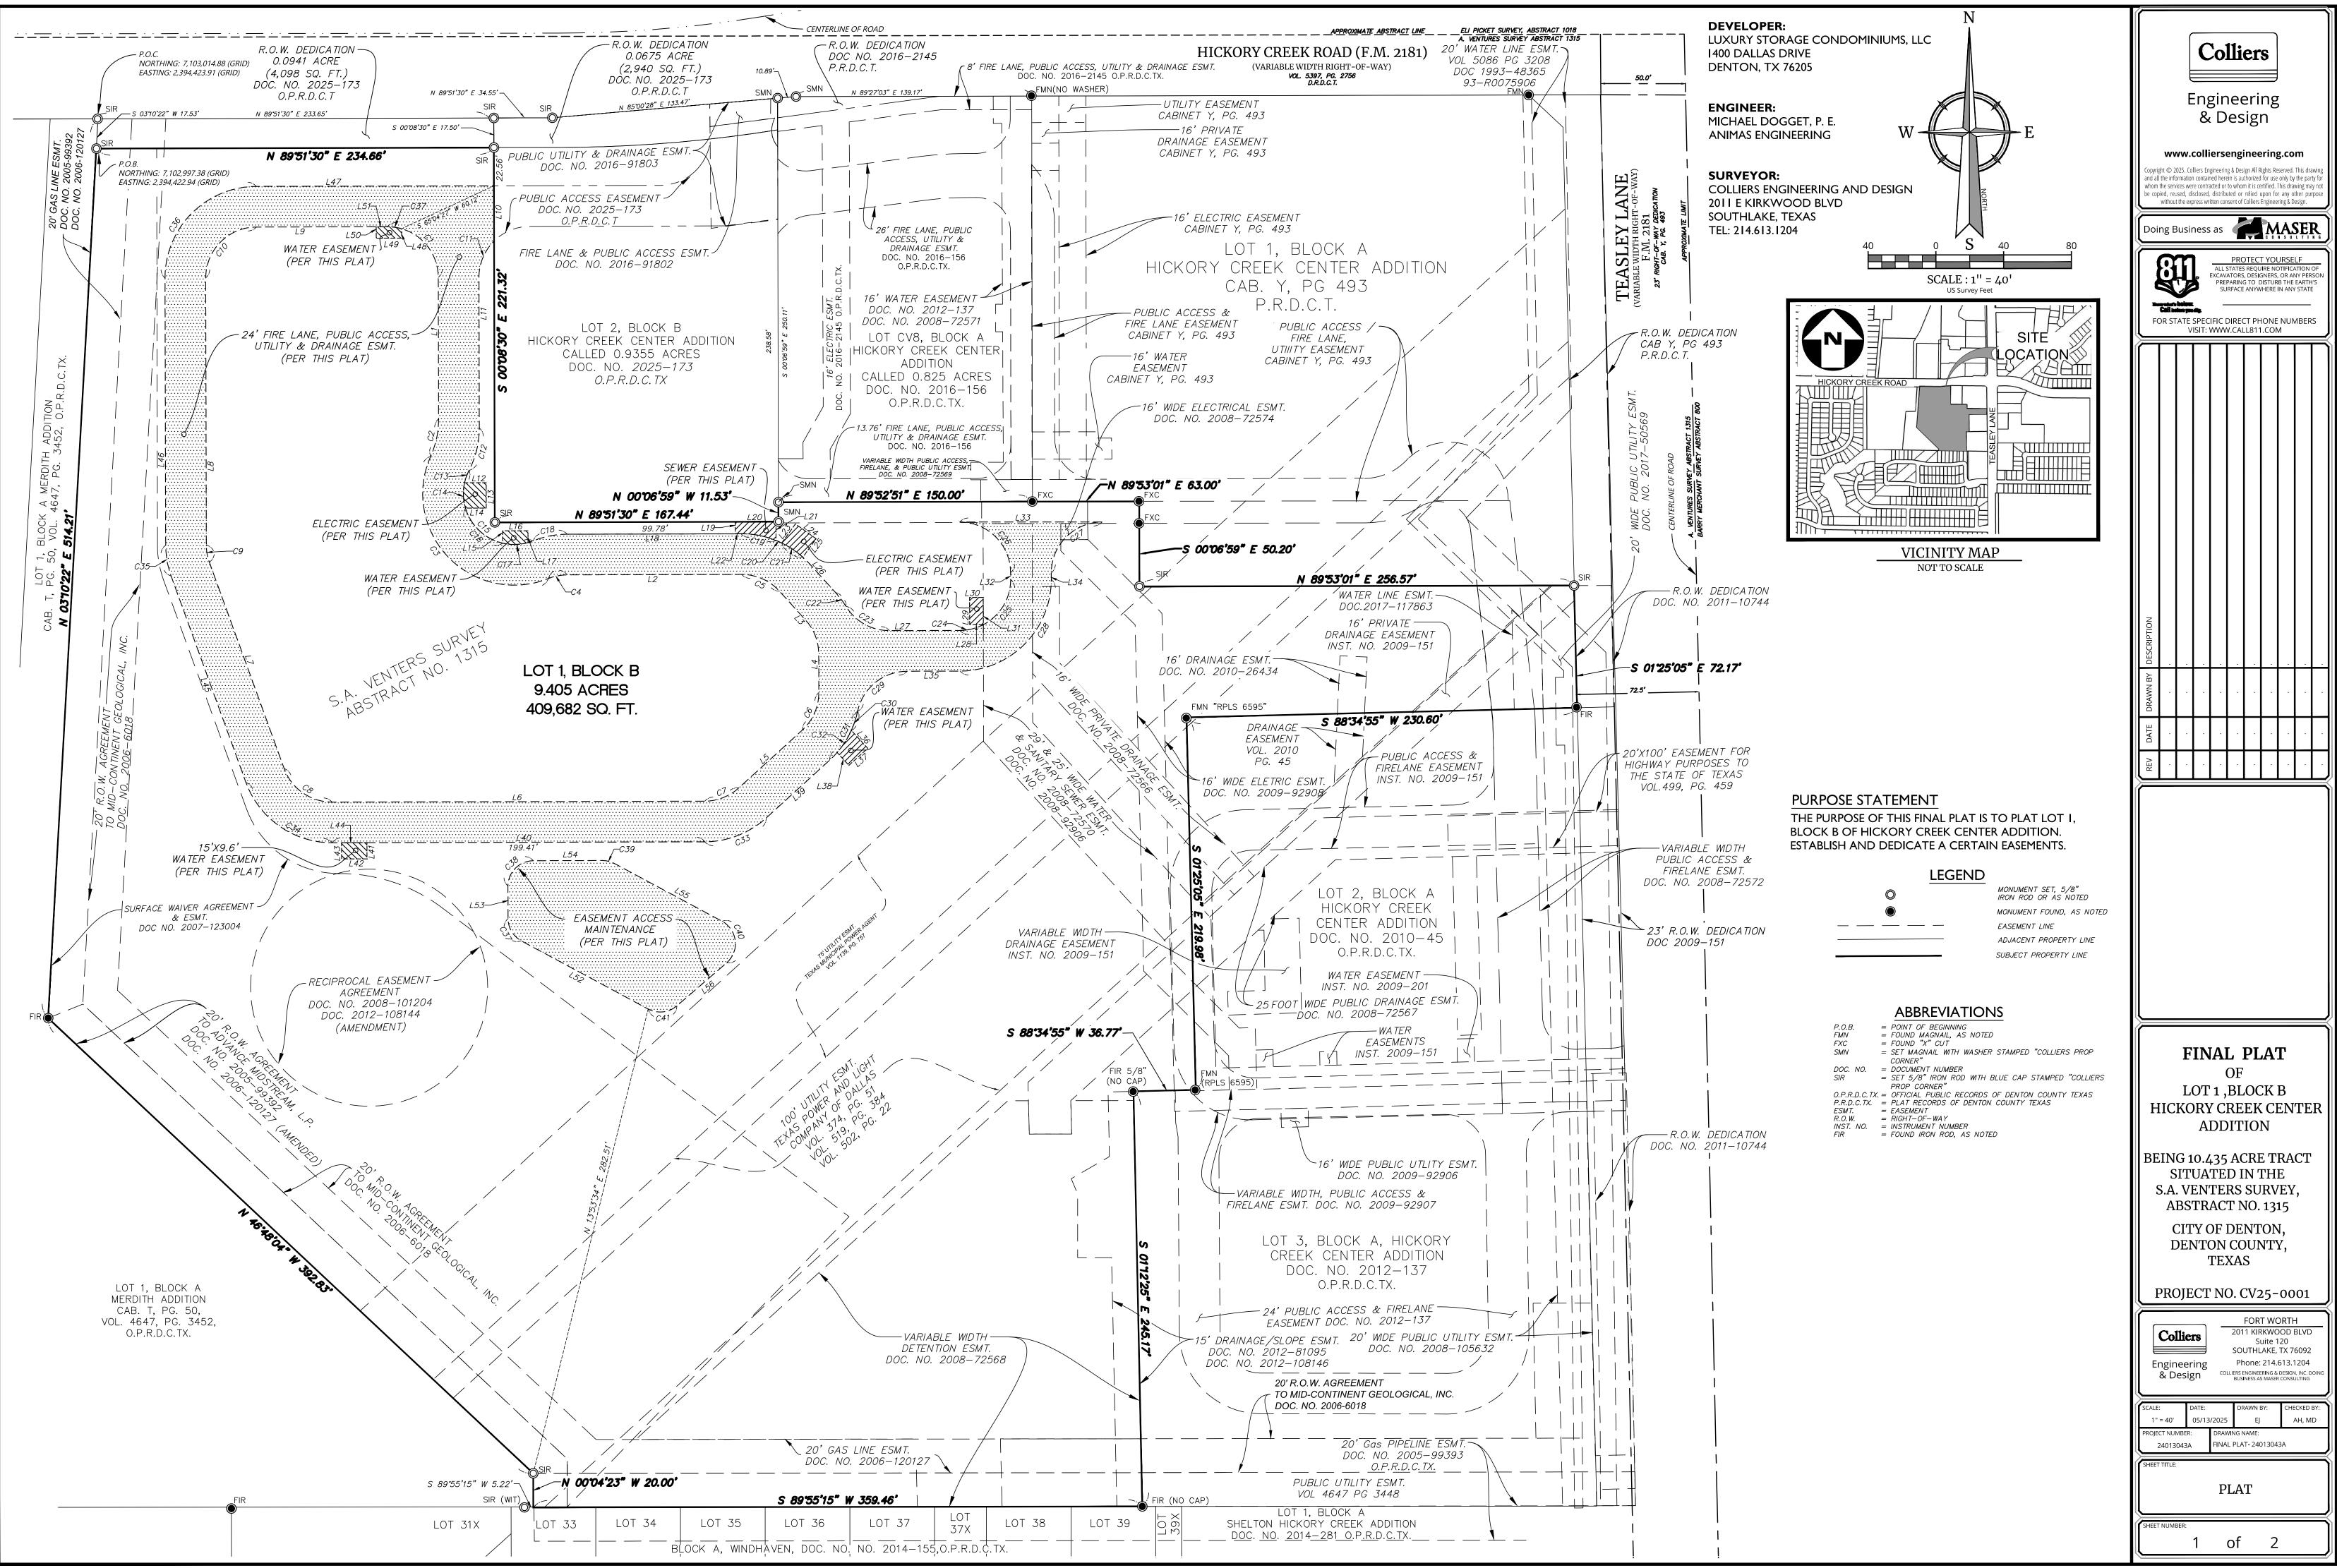

## LEGAL DESCRIPTION

## RAL NOTES

BEARINGS: BEARINGS ARE BASED ON THE NORTH LINE OF ISED CONVEYANCE PLAT OF LOTS CV4 & CV8, BLOCK A OF Y CREEK CENTER ADDITION RECORDED IN DOC. NO. 6 OF THE O.P.R.D.C.TX.

DINATES LISTED HEREIN ARE EXPRESSED AS GRID DINATES REFERENCED TO THE TEXAS COORDINATE SYSTEM, CENTRAL ZONE (4202), NORTH AMERICA DATUM OF 1983 ), AND CAN BE CONVERTED TO SURFACE COORDINATES BY NG A COMBINED SCALE FACTOR (CSF) OF 0.9998540964765.

TANCES SHOWN ARE GROUND SURFACE DISTANCE.

JARE FOOTAGE TOTALS AS SHOWN HEREON ARE BASED ON THEMATICAL CLOSURE OF THE COURSES AND DISTANCES TED ON THIS SURVEY. IT DOES NOT INCLUDE THE NCES THAT MAY BE PRESENT DUE TO THE POSITIONAL ACY OF THE BOUNDARY MONUMENTATION.

AT LIES WHOLLY WITHIN THE CITY LIMITS OF DENTON.

AL OF THIS PLAT WILL EXPIRE TWO YEARS FROM CITY /AL IF NOT RECORDED IN THE REAL PROPERTY RECORDS OF UNTY OF DENTON.

AT IS SUBJECT TO ALL PLATTING ORDINANCES, RULES, TIONS, AND RESOLUTIONS OF THE CITY OF DENTON,

Y OF DENTON HAS ADOPTED THE NATIONAL ELECTRICAL CODE (THE "CODE"). THE CODE GENERALLY PROHIBITS URES WITH 17.5 FEET ON EITHER SIDE OF THE CENTER LINE RHEAD DISTRIBUTION LINES AND WITHIN 37.5 FEET ON SIDE OF THE CENTERLINE OF OVERHEAD TRANSMISSION

TY OWNERS ARE RESPONSIBLE FOR THE MAINTENANCE OF CILITIES LOCATED WITHIN THE PUBLIC ACCESS EASEMENTS.

## STATEMENT

DING TO COMMUNITY PANEL NO. 48121C0388H, DATED JUNE 19, THE FEDERAL EMERGENCY MANAGEMENT AGENCY, NATIONAL INSURANCE PROGRAM MAP THIS PROPERTY IS WITHIN FLOOD A", WHICH IS NOT A SPECIAL FLOOD HAZARD AREA. IF THIS SITE WITHIN AN IDENTIFIED SPECIAL FLOOD HAZARD AREA, THIS STATEMENT DOES NOT IMPLY THAT THE PROPERTY AND/OR THE URES THEREON WILL BE FREE FROM FLOODING OR FLOOD . ON RARE OCCASIONS, GREATER FLOODS CAN AND WILL AND FLOOD HEIGHTS MAY BE INCREASED BY MAN-MADE OR AL CAUSES. THIS STATEMENT SHALL NOT CREATE LIABILITY ON RT OF THE SURVEYOR

|    | LINE DATA       |                 |       |
|----|-----------------|-----------------|-------|
| NT | DIRECTION       | LENGTH          | SEGME |
|    | S 0° 08' 30" E  | 83.52'          | L21   |
|    | N 89°51'30"E    | 102.97'         | L22   |
|    | S 42°07'50"E    | 23.02'          | L23   |
|    | S 0° 08' 30" E  | 22.70 <b>'</b>  | L24   |
|    | S 47° 40' 36" W | 50.66'          | L25   |
|    | S 89°51'30" W   | 219.96'         | L26   |
|    | N 19°55'13" W   | 129.59'         | L27   |
|    | N 0°08'30"W     | 157.73 <b>'</b> | L28   |
|    | N 89° 51' 30" E | 77.31'          | L29   |
|    | S 0° 08' 30" E  | 32.58 <b>'</b>  | L30   |
|    | S 0° 08' 30" E  | 89.01'          | L31   |
|    | N 89° 51' 30" E | 12.79'          | L32   |
|    | S 0° 08' 30" E  | 15.00'          | L33   |
|    | S 89°51'30" W   | 12.30'          | L34   |
|    | S 0° 08' 30" E  | 7.29 <b>'</b>   | L35   |
|    | N 89° 51' 30" E | 15.00 <b>'</b>  | L36   |
|    | N 0°08'30"W     | 6.97'           | L37   |
|    | N 89°51'30"E    | 102.97'         | L38   |
|    | S 0° 08' 30" E  | 7.08'           | L39   |
|    | N 89°51'30"E    | 24.00'          | L40   |
|    |                 |                 |       |
|    |                 |                 |       |

| LINE DATA |
|-----------|
|-----------|

|         | LINE DAIA       |                 |
|---------|-----------------|-----------------|
| SEGMENT | DIRECTION       | LENGTH          |
| L41     | S 0° 08' 30" E  | 9.60'           |
| L42     | S 89°51'30"W    | 15.00 <b>'</b>  |
| L43     | N 0°08'30"W     | 9.60'           |
| L44     | N 89°51'30"E    | 15.00'          |
| L45     | N 19°55'13" W   | 129.59'         |
| L46     | N 0°08'30"W     | 157.73 <b>'</b> |
| L47     | N 89°51'30"E    | 140.31'         |
| L48     | S 0° 08' 30" E  | 5.57 <b>'</b>   |
| L49     | S 89° 51' 30" W | 15.00'          |
| L50     | N 0°08'30"W     | 6.78'           |
| L51     | N 89°51'30"E    | 6.59'           |
| L52     | S 61° 44' 10" E | 84.95'          |
| L53     | S 0° 08' 30" E  | 19.14'          |
| L54     | S 89° 51' 30" W | 40.81'          |
| L55     | N 61° 46' 43" W | 72.05'          |
| L56     | N 49°11'31"E    | 38.87'          |
|         |                 |                 |

LINE DATA NT DIRECTION LENGTH N 0° 08' 30" W 11.26' N 89° 51' 32" E 3.19' N 35° 33' 13" E 13.83**'** S 54° 26' 47" E 15.00**'** S 35° 33' 13" W 13.40' S 42° 07' 50" E 23.02' N 89°51'30"E 41.65' S 89° 51' 50" W 8.07' N 0° 08' 30" W 16.00' N 89° 51' 38" E 8.07**'** N 0°08'30"W 16.00**'** N 0°08'30"W 4.03**'** N 89° 59' 43" E 83.97**'** S 0° 08' 30" E 3.83' S 89° 51' 22" W 31.24' N 42° 17' 15" W 14.32' S 47° 42' 45" W 15.00**'** S 42° 17' 15" E 10.29' S 47° 40' 36" W 50.66' S 89° 51' 30" W 219.96'

LOT I, BLOCK B 9.405 ACRES (409,682 SQ. FT.)

DESCRIPTION OF A CERTAIN 9.405 ACRES TRACT OF LAND SITUATED IN THE S.A. VENTERS SURVEY, ABSTRACT NO. 1315, BEING OUT OF A CALLED LOT CV4, BLOCK A OF T HICKORY CREEK CENTER ADDITION, A SUBDIVISION PLAT AS RECORDED UNDER DOCUMENT NO. 2016-156 OF THE PLAT RECORDS OF DENTON COUNTY, TEXAS (P.R.D.C.) SAME BEING OUT OF AND PART OF A CALLED 10.435 ACRES TRACT, CONVEYED TO LUXURY STORAGE CONDOMINIUMS, LLC, AS RECORDED IN DOCUMENT NO. 126319 OF THE OFFICIAL PUBLIC RECORDS OF DENTON COUNTY, TEXAS (O.P.R.D.C.TX), SAID 9.405 ACRES PARCEL BEING MORE PARTICULARLY DESCRIBED BY METES AND BOUNDS AS FOLLOWS:

COMMENCING AT A 5/8 INCH IRON ROD WITH BLUE CAP STAMPED "COLLIERS PROP CORNER" SET ON THE SOUTH LINE OF HICKORY CREEK ROAD (F.M. 2181, VARIABLE WIDTH R.O.W.), BEING THE NORTHWEST CORNER OF SAID 9.405 ACRES TRACT AND LOT I, BLOCK A MERDITH ADDITION, HAVING A GRID COORDINATES OF NORTHING 7,103,014.88, EASTING 2,394,423.91;

- HEREIN DESCRIBED TRACT;
- SET;
- 2016-91801;
- THENCE: THROUGH AND ACROSS THE ABOVE REFERENCED SAID 9.405 ACRES TRACT, THE FOLLOWING COURSES AND DISTANCES: NORTH 89°52'51" EAST, A DISTANCE OF 150.00 FEET TO AN "X" CUT IN CONCRETE FOUND; NORTH 89°53'01" EAST, A DISTANCE OF 63.00 FEET TO AN "X" CUT IN CONCRETE FOUND; SOUTH 00°06'59" EAST, A DISTANCE OF 50.20 FEET TO A 5/8 INCH IRON ROD WITH BLUE CAP STAMPED "COLLIERS PROP CORNER" SET; NORTH 89°53'01" EAST, A DISTANCE OF 256.57 FEET TO A 5/8 INCH IRON ROD WITH BLUE CAP STAMPED "COLLIERS PROP CORNER" SET; SOUTH 01°25'05" EAST, A DISTANCE OF 72.17 FEET TO A 5/8 INCH IRON ROD FOUND; SOUTH 88°34'55" WEST, A DISTANCE OF 230.60 FEET TO A MAGNAIL WITH SHINER FOUND; SOUTH 01°25'05" EAST, A DISTANCE OF 219.98 FEET TO A MAGNAIL WITH SHINER FOUND; SOUTH 88°34'55" WEST, A DISTANCE OF 36.77 FEET TO A 5/8 INCH IRON ROD FOUND;

THENCE: SOUTH 01°12'25" EAST, A DISTANCE OF 245.17 FEET TO A 5/8 INCH IRON ROD FOUND ON THE NORTH LINE OF A CALLED BLOCK A OF WINDHAVEN SUBDIVISION, AS RECORDED UNDER DOC. NO. 2014-155 OF THE P.R.D.C.TX. AND THE SOUTHEAST CORNER OF THE HEREIN DESCRIBED TRACT;

THENCE: SOUTH 89°55'15" WEST, WITH THE NORTH LINE OF SAID BLOCK A OF WINDHAVEN SUBDIVISION, A DISTANCE OF 359.46 FEET TO A POINT FOR THE EAST CORNER OF A CALLED LOT J, BLOCK A OF MEREDITH ADDITION, AS RECORDED UNDER CAB. T, PAGE 50 OF THE P.R.D.C.TX. AND THE SOUTHERLY SOUTHWEST CORNER OF THE HEREIN DESCRIBED TRACT, FROM WHICH A 5/8 INCH IRON ROD WITH BLUE CAP STAMPED "COLLIERS PROP CORNER" SET FOR A REFERENCE, BEARS: S 89°55'15" W, A DISTANCE OF **5.22 FEET**;

THENCE: NORTH 00°04'23" WEST, WITH THE EAST LINE OF LOT I, BLOCK A OF MEREDITH ADDITION, A DISTANCE OF 20.00 FEET TO A 5/8 INCH IRON ROD WITH BL CAP STAMPED "COLLIERS PROP CORNER" SET FOR AN INTERIOR CORNER OF THE HEREIN DESCRIBED TRACT;

THENCE: NORTH 46°48'04" WEST, WITH THE EASTERLY LINE OF LOT I, BLOCK A OF MEREDITH ADDITION, A DISTANCE OF 392.83 FEET TO A IRON ROD IN CONCRET FOUND ON THE EASTERLY LINE OF SAID LOT I, BLOCK A OF MEREDITH ADDITION AND THE NORTHERLY SOUTHWEST CORNER OF THE HEREIN DESCRIBED TRACT;

THENCE: NORTH 03°10'22" EAST, WITH THE EASTERLY LINE OF LOT I, BLOCK A OF MEREDITH ADDITION, A DISTANCE OF 514.12 FEET TO THE POINT OF BEGINNING CONTAINING 9.405 ACRES (409,682 SQ. FT.) OF LAND.

|         |                | CUR            | VE DATA      |                          |         |                | CUR    | VE DATA      |                      |
|---------|----------------|----------------|--------------|--------------------------|---------|----------------|--------|--------------|----------------------|
| SEGMENT | RADIUS         | LENGTH         | DELTA        | CHORD                    | SEGMENT | RADIUS         | LENGTH | DELTA        | CHORD                |
| C1      | 30.00'         | 47.12'         | 90°00'00"    | S 45°08'30" E 42.43'     | C22     | 54.00'         | 10.02' | 10° 37' 38"  | S 36° 49' 01" E 10.0 |
| C2      | 54.00 <b>'</b> | 22.84'         | 24° 13' 57"  | S 11° 58' 28" W 22.67'   | C23     | 30.00'         | 30.70' | 58° 38' 17"  | S 60* 49' 21" E 29.  |
| С3      | 54.00 <b>'</b> | 128.20'        | 136•01'39"   | S 43° 55' 23" E 100.15'  | C24     | 30.00'         | 14.36' | 27° 25' 57"  | N 76°08'32" E 14     |
| C4      | 30.00'         | 11.41'         | 21° 47' 42"  | N 78°57'39"E 11.34'      | C25     | 30.00'         | 47.12' | 90° 00' 00"  | N 44°51'30"E 42      |
| C5      | 30.00'         | 25.14'         | 48°00'40"    | S 66°08'10" E 24.41'     | C26     | 30.00'         | 47.08' | 89° 54' 44"  | N 45°05'52"W 42      |
| C6      | 30.00'         | 25.04'         | 47* 49' 06"  | S 23° 46' 03" W 24.32'   | C27     | 30.00'         | 47.14' | 90* 02' 21"  | S 44° 52' 40" W 42   |
| C7      | 30.00'         | 22.09'         | 42°10'54"    | S 68° 46' 03" W 21.59'   | C28     | 54.00'         | 84.82' | 90° 00' 00"  | S 44° 51' 30" W 76   |
| C8      | 30.00'         | 36.77'         | 70° 13' 17"  | N 55°01'52"W 34.51'      | C29     | 30.00'         | 40.80' | 77* 55' 01"  | S 50° 53' 59" W 3    |
| C9      | 30.00'         | 10.36'         | 19°46'43"    | N 10°01'52" W 10.30'     | C30     | 54.00'         | 11.73' | 12* 26' 42"  | S 18°09'50" W 11     |
| C10     | 30.00'         | 47.12 <b>'</b> | 90°00'00"    | N 44°51'30"E 42.43'      | C31     | 54.00'         | 33.68' | 35° 44' 07"  | S 29° 48' 32" W 3    |
| C11     | 30.00'         | 23.86'         | 45° 34' 23"  | S 22° 38' 41" W 23.24'   | C32     | 54.00'         | 15.59' | 16° 32' 19"  | S 32° 39' 20" W 15   |
| C12     | 54.00 <b>'</b> | 25.95 <b>'</b> | 27* 32' 13"  | S 13° 37' 36" W 25.70'   | C33     | 54.00'         | 39.76' | 42° 10' 54"  | S 68° 46' 03" W 30   |
| C13     | 30.00 <b>'</b> | 7.82'          | 14° 56' 34"  | S 19°55'26" W 7.80'      | C34     | 54.00'         | 66.18' | 70° 13' 17"  | N 55°01'52"W 62      |
| C14     | 30.00'         | 15.17'         | 28° 58' 16"  | S 2º 01' 59" E 15.01'    | C35     | 54.00'         | 18.64' | 19°46′43"    | N 10°01'52" W 18     |
| C15     | 30.00'         | 72.95 <b>'</b> | 139° 19' 55" | S 42° 16' 14" E 56.26'   | C36     | 54.00'         | 84.82' | 90° 00' 00"  | N 44°51'30"E 76      |
| C16     | 30.00'         | 31.61'         | 60°21′43″    | S 46° 41' 59" E   30.16' | C37     | 15.00 <b>'</b> | 16.13' | 61° 35' 40"  | S 30° 56' 20" E 15   |
| C18     | 54.00 <b>'</b> | 20.54'         | 21° 47' 42"  | N 78° 57' 39" E 20.42'   | C38     | 15.00'         | 23.56' | 90° 00' 00"  | S 44° 51' 30" W 21   |
| C19     | 54.00 <b>'</b> | 21.36'         | 22°40′04″    | S 78°48'28"E 21.22'      | C39     | 15.00'         | 7.43'  | 28° 21' 47"  | N 75°57'36"W 7.      |
| C20     | 54.00 <b>'</b> | 3.22'          | 3° 25' 12"   | S 65° 45' 50" E 3.22'    | C40     | 15.00'         | 29.05' | 110° 58' 14" | N 6°17'36"W 24.      |
| C21     | 54.00'         | 15.05'         | 15° 58' 25"  | N 56°04'02" W 15.01'     | C41     | 15.00'         | 18.08' | 69°04'19"    | N 83° 43' 40" E 17   |

DIRECTOR OF DEVELOPMENT SERVICES

CITY SECRETARY

THENCE SOUTH 03°10'22" WEST, ALONG THE EASTERLY LINE OF LOT I, BLOCK A MERDITH ADDITION, A DISTANCE OF 17.53 FEET TO THE POINT OF BEGINNING

THENCE: NORTH 89°51'30" EAST, ALONG THE SOUTHERLY R.O.W. LINE OF HICKORY CREEK ROAD, A DISTANCE OF 234.66 FEET TO A 5/8 INCH IRON ROD WITH BLU CAP STAMPED "COLLIERS PROP CORNER" SET MARKING THE NORTHWEST CORNER OF THE LOT 2, BLOCK B OF SAID HICKORY CREEK CENTER ADDITION;

THENCE: SOUTH 00°08'30" EAST, WITH THE COMMON LINE, A DISTANCE OF 238.82 FEET TO A 5/8 INCH IRON ROD WITH BLUE CAP STAMPED "COLLIERS PROP CORN

THENCE: NORTH 89°51'30" EAST, WITH THE COMMON LINE, A DISTANCE OF 167.44 FEET TO A MAGNAIL WITH WASHER STAMPED "COLLIERS PROP CORNER" SET;

THENCE: NORTH 00°06'59" WEST, WITH THE COMMON LINE OF SAID LOT J, BLOCK J, A DISTANCE OF 11.53 FEET TO A MAGNAIL WITH WASHER STAMPED "COLLIER PROP CORNER" SET ON THE NORTH CORNER OF A CALLED FIRE LANE, PUBLIC ACCESS, UTILITY & DRAINAGE EASEMENT AS RECORDED UNDER DOC. NO.