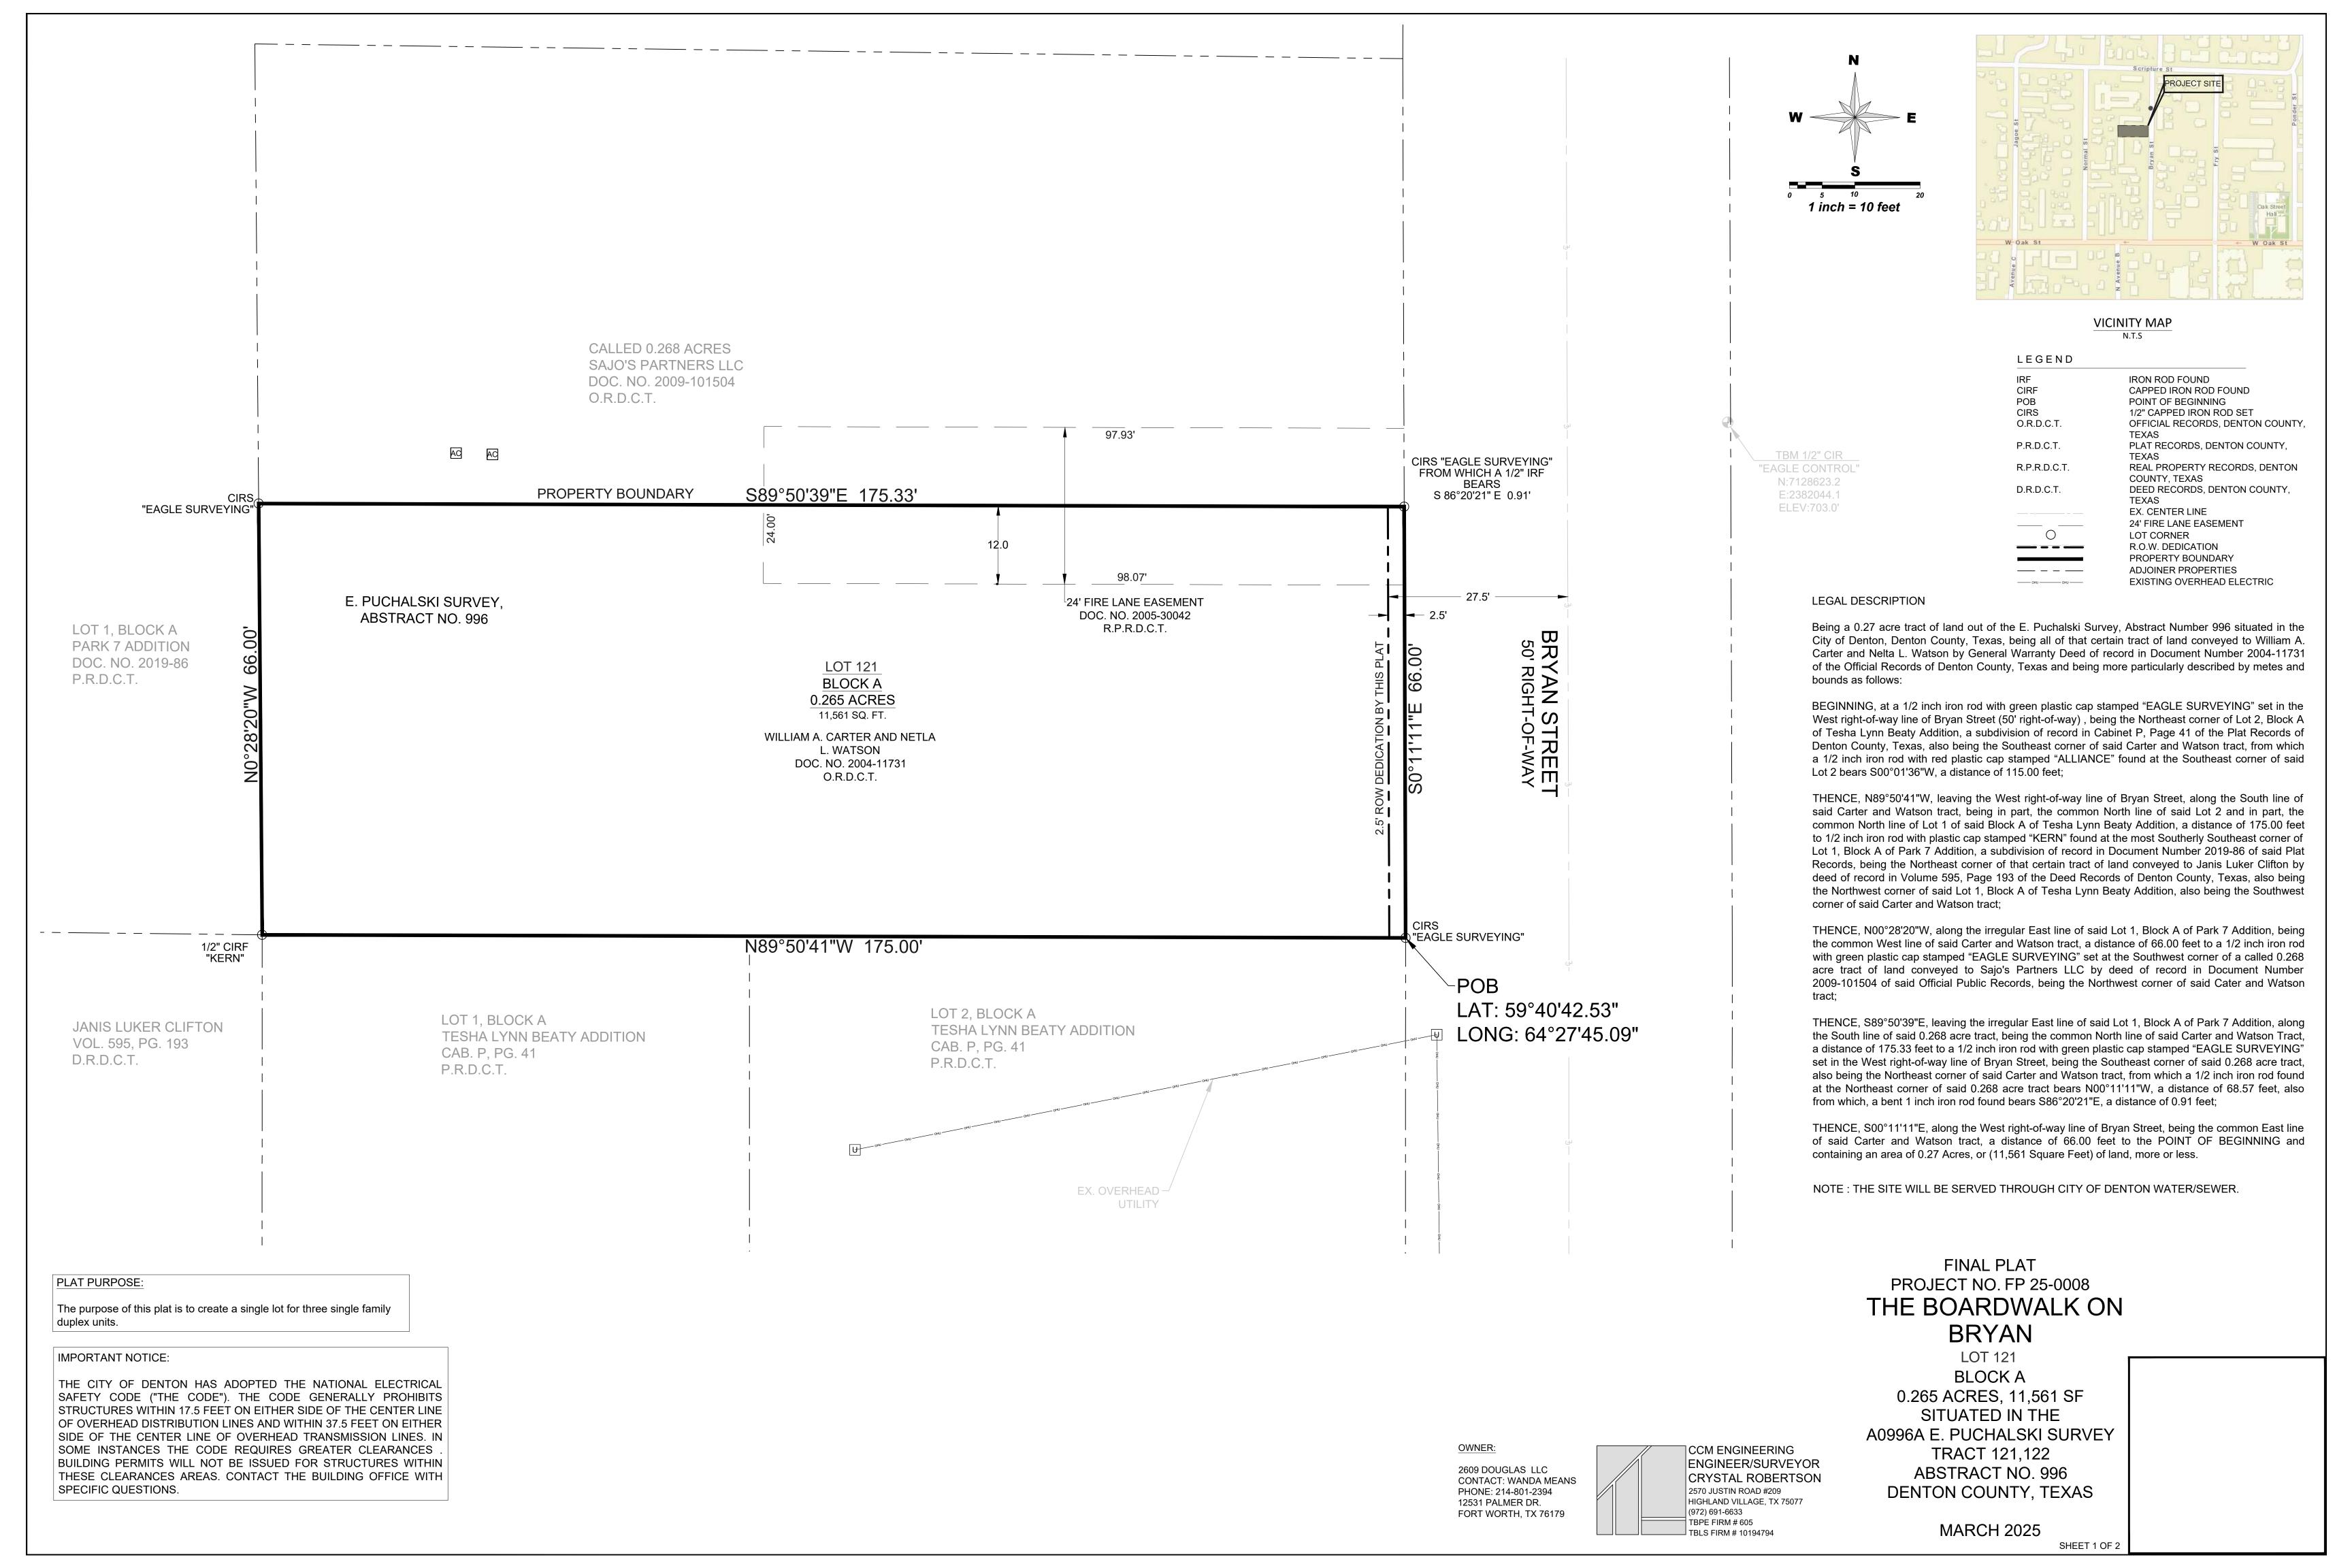

## NOTES:

- 1.) The purpose of this plat is to create a single lot for three single family duplex units.
- 2.) Elevations used for delineating contour lines are based upon NAVD 1988 datum.
- 3.) The bearings and grid coordinates shown on this plat are based on NAD83 Texas State Planes, NCZ. 4.) This plat was prepared to meet City of Denton and Denton County requirements. This plat was prepared from information furnished by. g.f. no.. effective date 3/17/25 The surveyor has not abstracted the above
- 5.) This plat lies wholly within the City Limits of Denton and Denton County.
- 6.) Selling a portion of this addition by metes and bounds is a violation of city ordinance and state law, and is subject to fines and/or withholding of utilities and building permits.
- 7.) Approval of this plat will expire two years from Planning and Zoning Commission approval if not recorded in the Real Property Records of the County of Denton.
- 8.) There are no gas, petroleum, or similar common carrier pipelines or pipeline easements within the limits
- 9.) All landscaping and structures, including fences, on or adjacent to easements and at intersections shall conform to the City of Denton and AASHTO site distance requirements for motorists.
- 10.) No owner of the land subject to an easement may place, build, or construct any permanent building, structure, or obstruction of any kind over, under, or upon the easement, provided that such owner may cross or cover the easement with a paved driveway or paved parking lot under the following conditions:
- a) The driveway shall be jointed at the boundary line of the easement to limit the amount of paving that must be removed to provide access; and
- b) There shall be no obligation of the City to replace or repair any paving removed in the exercise of this
- c) No pavement shall be constructed in a drainage or floodplain easement unless specifically approved by the City Engineer of the City of Denton.
- 11.) Maintenance of all private sanitary sewer, storm sewer, and water facilities onsite shall be the responsibility of the property owner. The City of Denton shall have no responsibility to maintain such facilities.
- 12.) Encroachment of private improvements into public easements shall not be permitted.
- 13.) There was no observed evidence of any protected trees on the subject property at the time of the survey.
- 14.) For all lots within the City limits, unless approved by City of Denton as being beyond the distance to which extension of sewer service is required: Wastewater utility service will be provided by City of Denton.
- 15.) This Site will be served through City of Denton water and sanitary sewer. 16.) This property is subject to zoning by City of Denton ordinance and all regulations set forth therein.
- 17.) A Tree Survey and Preservation Plan will be required to proceed with Building Permits on the subject site. Minimum Tree Preservation requirements of Denton Development Code Section 7.7.4 must be met prior to the release of any permits.
- 18.) I have reviewed the FEMA Flood Insurance Rate map for the City of Denton, Community Number 480194 effective date 4-18-2011 and that map indicates as scaled, that this property is within "Non-Shaded Zone X" defined as "areas determined to be outside the 0.2% annual chance flood (500-year)" as shown on Panel 48121C0360G of said map.