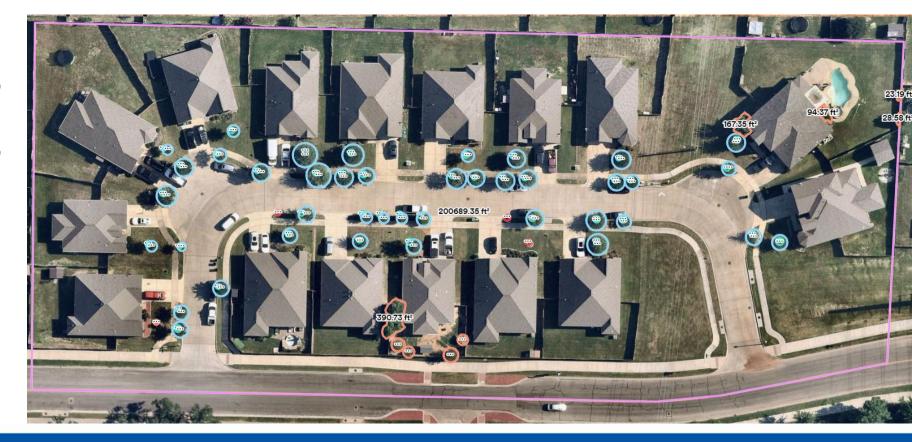

# Tree Management Software greehill

- Objective
  - To develop an inventory of trees in maintained areas of parks, city properties and public right-of-way as called for in the 2020 UFMP.

11/12/2024 ID: COE24-010

#### What Did We Get?

- Improved work management
  - Improved tree health
  - Increased Safety/Reduced liability
- Data driven decision making
- Budgeting
- Guidance on new planting