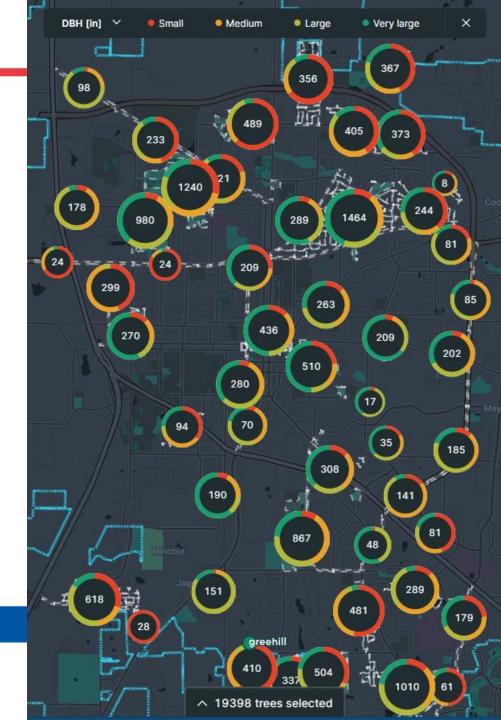

## **Tree Management Software TreeKeeper**

 Companion software to greehill tree inventory software.

11/12/2024

- Tree Inventory Data
- Tree Canopy Data

ID: COE24-010