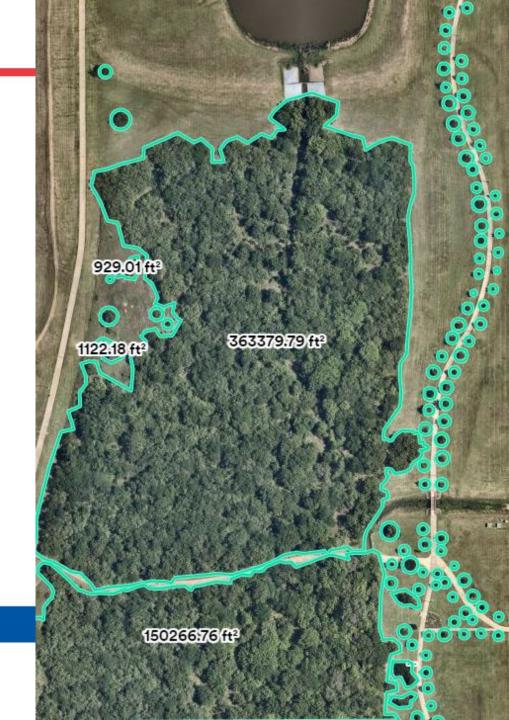

#### How was it done?

 Data was captured using sensitive car-mounted
 LiDAR and a highresolution 360° cameras
 to capture every tree.

011/12/2024 ID: COE24-010 6