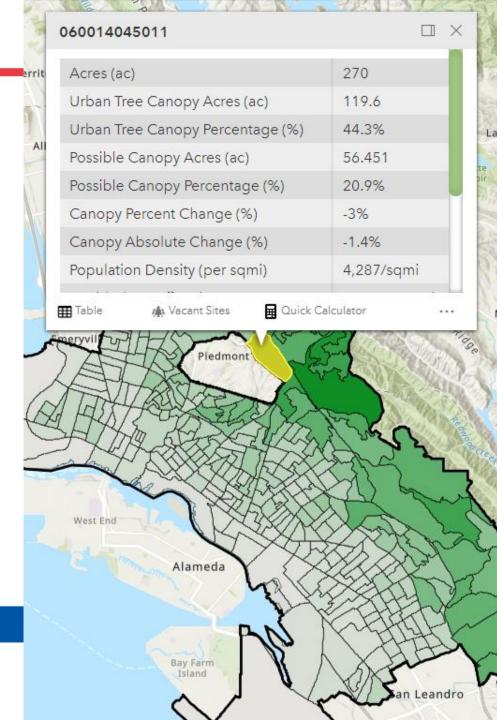

# **American Forest – Tree Equity Map**

 Tree Equity Score – is a matric that helps cities assess how they are delivering equitable tree canopy cover to all residents.
 It takes into consideration tree canopy, climate, demographic and socioeconomic data.

# **American Forest – Tree Equity Map**

11/12/2024

| TARGET SCORE: 80 Target block groups: 17 | CURRENT<br>SCORE | SCORE<br>GAIN | CURRENT<br>CANOPY | CANOPY<br>GAIN | TREES<br>NEEDED | POP   | POV | POC | UNEMPL | AGE | LANG | HEALTH | HEAT   |
|------------------------------------------|------------------|---------------|-------------------|----------------|-----------------|-------|-----|-----|--------|-----|------|--------|--------|
| BG 481210212031                          | 44               | +36           | 7.1%              | +14.6%         | 652             | 1,256 | 74% | 60% | 30%    | 48% | 8%   | 64     | +4.4°F |
| BG 481210213011                          | 61               | +19           | 9.1%              | +10.0%         | 453             | 961   | 55% | 66% | 0%     | 13% | 10%  | 56     | +8.0°F |
| BG 481210203102                          | 62               | +18           | 3.2%              | +12.4%         | 2,665           | 1,221 | 21% | 12% | 3%     | 44% | 0%   | 50     | -3.3°F |
| BG 481210208002                          | 64               | +16           | 10.0%             | +8.7%          | 8,812           | 1,768 | 71% | 34% | 12%    | 9%  | 5%   | 67     | +5.6°F |
| BG 481210209002                          | 66               | +14           | 13.2%             | +6.6%          | 356             | 2,624 | 80% | 59% | 9%     | 9%  | 9%   | 56     | +7.7°F |
| BG 481210212043                          | 69               | +11           | 10.7%             | +6.6%          | 387             | 1,108 | 75% | 47% | 2%     | 3%  | 0%   | 64     | +4.3°F |
| BG 481210204051                          | 71               | +9            | 8.0%              | +6.5%          | 6,563           | 2,001 | 25% | 19% | 9%     | 30% | 2%   | 48     | -0.1°F |