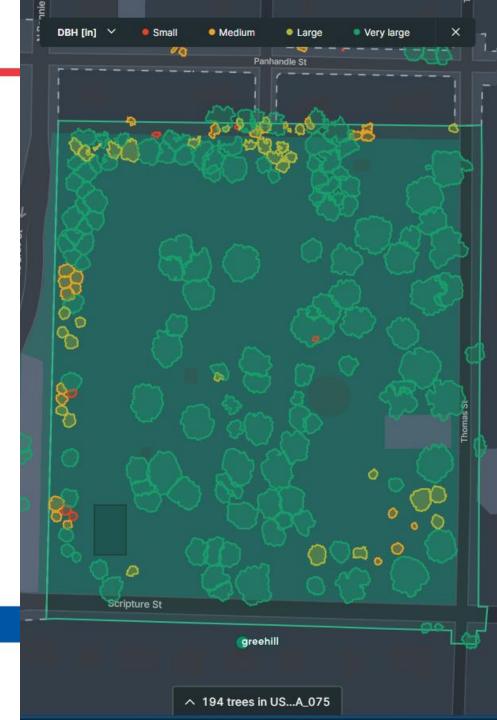

# Tree Management Software greehill

- Objective
  - To develop an inventory of trees in maintained areas of parks, city properties and public right-of-way as called for in the 2020 UFMP.

11/12/2024 ID: COE24-010

#### How was it done?

 Data was captured using sensitive car-mounted
 LiDAR and a highresolution 360° cameras
 to capture every tree.

011/12/2024 ID: COE24-010 6

#### What Did We Get?

- Improved work management
  - Improved tree health
  - Increased Safety/Reduced liability
- Data driven decision making
- Budgeting
- Guidance on new planting