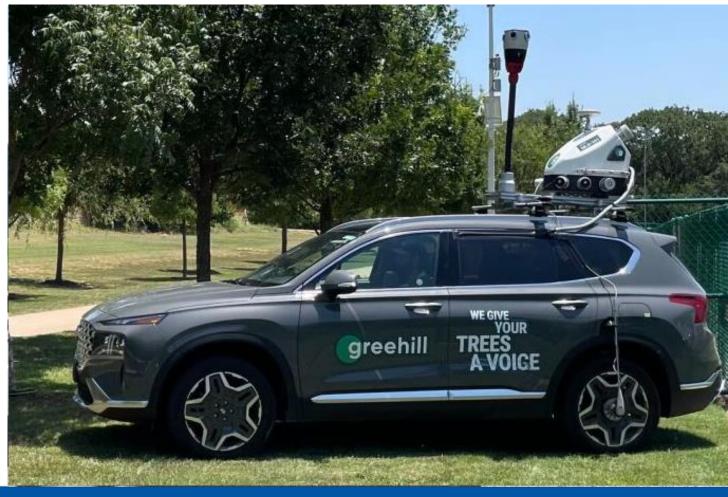

#### How was it done?

 Data was captured using sensitive car-mounted
 LiDAR and a highresolution 360° cameras
 to capture every tree.

011/12/2024 ID: COE24-010 6