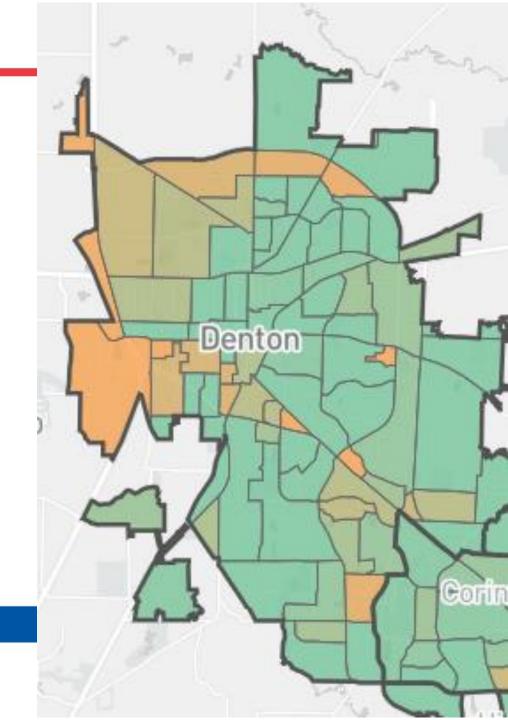

# **American Forest – Tree Equity Map**

 Tree Equity Score – is a matric that helps cities assess how they are delivering equitable tree canopy cover to all residents.
 It takes into consideration tree canopy, climate, demographic and socioeconomic data.

# **American Forest – Tree Equity Map**

11/12/2024

| TARGET SCORE: 80 Target block groups: 17 | CURRENT<br>SCORE | SCORE<br>GAIN | CURRENT<br>CANOPY | CANOPY<br>GAIN | TREES<br>NEEDED | POP   | POV | POC | UNEMPL | AGE | LANG | HEALTH | HEAT   |
|------------------------------------------|------------------|---------------|-------------------|----------------|-----------------|-------|-----|-----|--------|-----|------|--------|--------|
| BG 481210212031                          | 44               | +36           | 7.1%              | +14.6%         | 652             | 1,256 | 74% | 60% | 30%    | 48% | 8%   | 64     | +4.4°F |
| BG 481210213011                          | 61               | +19           | 9.1%              | +10.0%         | 453             | 961   | 55% | 66% | 0%     | 13% | 10%  | 56     | +8.0°F |
| BG 481210203102                          | 62               | +18           | 3.2%              | +12.4%         | 2,665           | 1,221 | 21% | 12% | 3%     | 44% | 0%   | 50     | -3.3°F |
| BG 481210208002                          | 64               | +16           | 10.0%             | +8.7%          | 8,812           | 1,768 | 71% | 34% | 12%    | 9%  | 5%   | 67     | +5.6°F |
| BG 481210209002                          | 66               | +14           | 13.2%             | +6.6%          | 356             | 2,624 | 80% | 59% | 9%     | 9%  | 9%   | 56     | +7.7°F |
| BG 481210212043                          | 69               | +11           | 10.7%             | +6.6%          | 387             | 1,108 | 75% | 47% | 2%     | 3%  | 0%   | 64     | +4.3°F |
| BG 481210204051                          | 71               | +9            | 8.0%              | +6.5%          | 6,563           | 2,001 | 25% | 19% | 9%     | 30% | 2%   | 48     | -0.1°F |