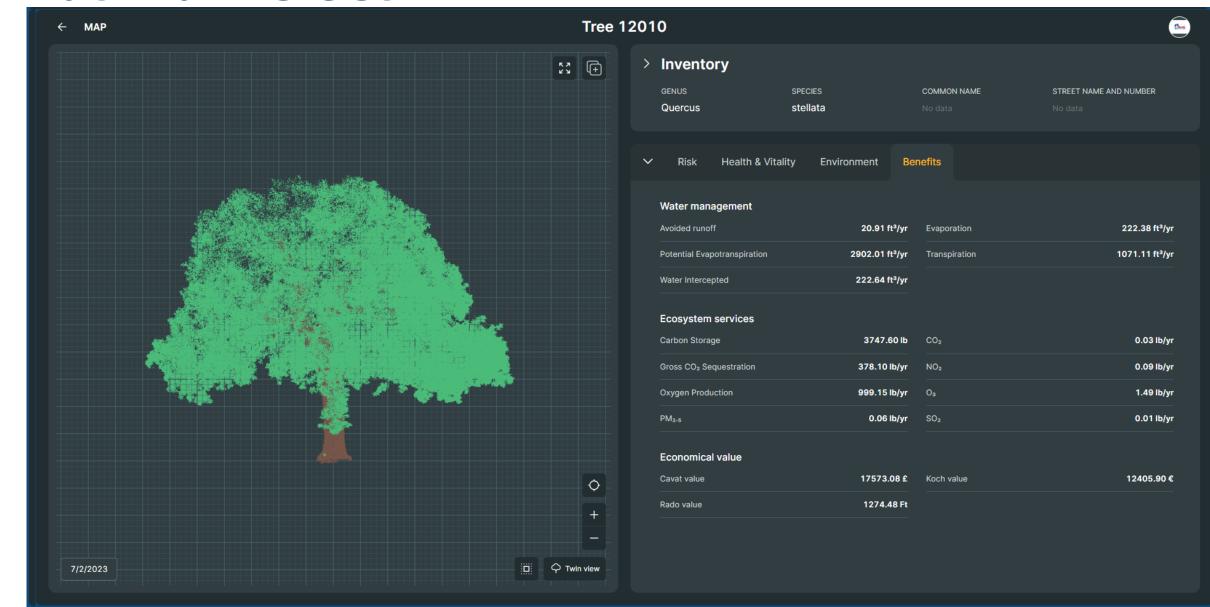

## **Tree Management Software TreeKeeper**

 Companion software to greehill tree inventory software.

11/12/2024

- Tree Inventory Data
- Tree Canopy Data

ID: COE24-010