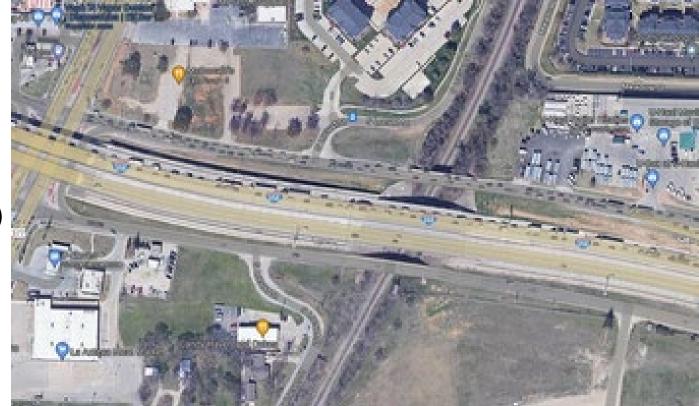

I-35 Split to Milam Rd Phase 2 – Milam Creek Gravity Sewer and Ganzer Lift Station

Public Utilities Board April 14, 2025 File ID PUB25-048 Project Manager: Shawn Messick







## **PROJECT OVERVIEW**

#### **Project Scope:**

- Wastewater Relocation & Abandonment
- New Lift Station and Abandonment
- Supporting TxDOT I-35 widening
- TxDOT reimbursable project
- Wastewater Abandonment (700 Linear Feet)
- Wastewater Install (11,285 Linear Feet)
- Waterline Install (500 LF of 30" Casing & 80 LF)

#### **Project Extents:**

• US 288 to Ganzer Rd





PUB25-048

### **PROPOSAL RECEIVED**

| Responding Supplier              | City      | State | Responded Total |
|----------------------------------|-----------|-------|-----------------|
| Mountain Cascade of Texas        | Alvarado  | Texas | \$15,265,857.00 |
| S.J. Louis Construction of Texas | Mansfield | Texas | \$17,707,340.36 |

Note: This is an Invitation for Bid (IFB) and all the above vendors have been vetted via a pre-qualification process. All vendors can successfully complete this project on schedule and within budget.



### **PROJECT SCHEDULE**

- Design: Kimley-Horn & Associates, Completed in December 2024
- Public Utilities Board: April 14, 2025
- Council Award: April 15, 2025
- Notice to Proceed: Q2 2025
- Construction Completion:
  Q4 2026\*

\*Dates are weather dep