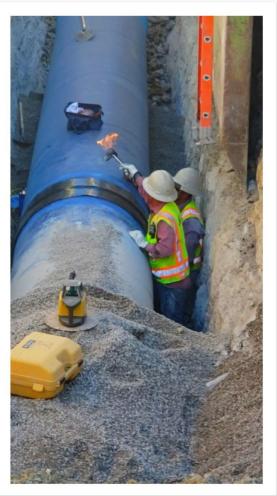

#### **Project Scope:**

- Wastewater Relocation & Abandonment
- New Lift Station and Abandonment
- Supporting TxDOT I-35 widening
- TxDOT reimbursable project
- Wastewater Abandonment (700 Linear Feet)
- Wastewater Install (11,285 Linear Feet)
- Waterline Install (500 LF of 30" Casing & 80 LF)

#### **Project Extents:**

• US 288 to Ganzer Rd

PUB25-048