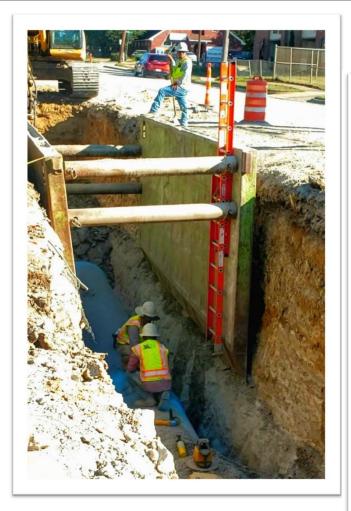

#### **Project Scope:**

- Wastewater Relocation & Abandonment
- New Lift Station and Abandonment
- Supporting TxDOT I-35 widening
- TxDOT reimbursable project
- Wastewater Abandonment (700 Linear Feet)
- Wastewater Install (11,285 Linear Feet)
- Waterline Install (500 LF of 30" Casing & 80 LF)

#### **Project Extents:**

• US 288 to Ganzer Rd

PUB25-048