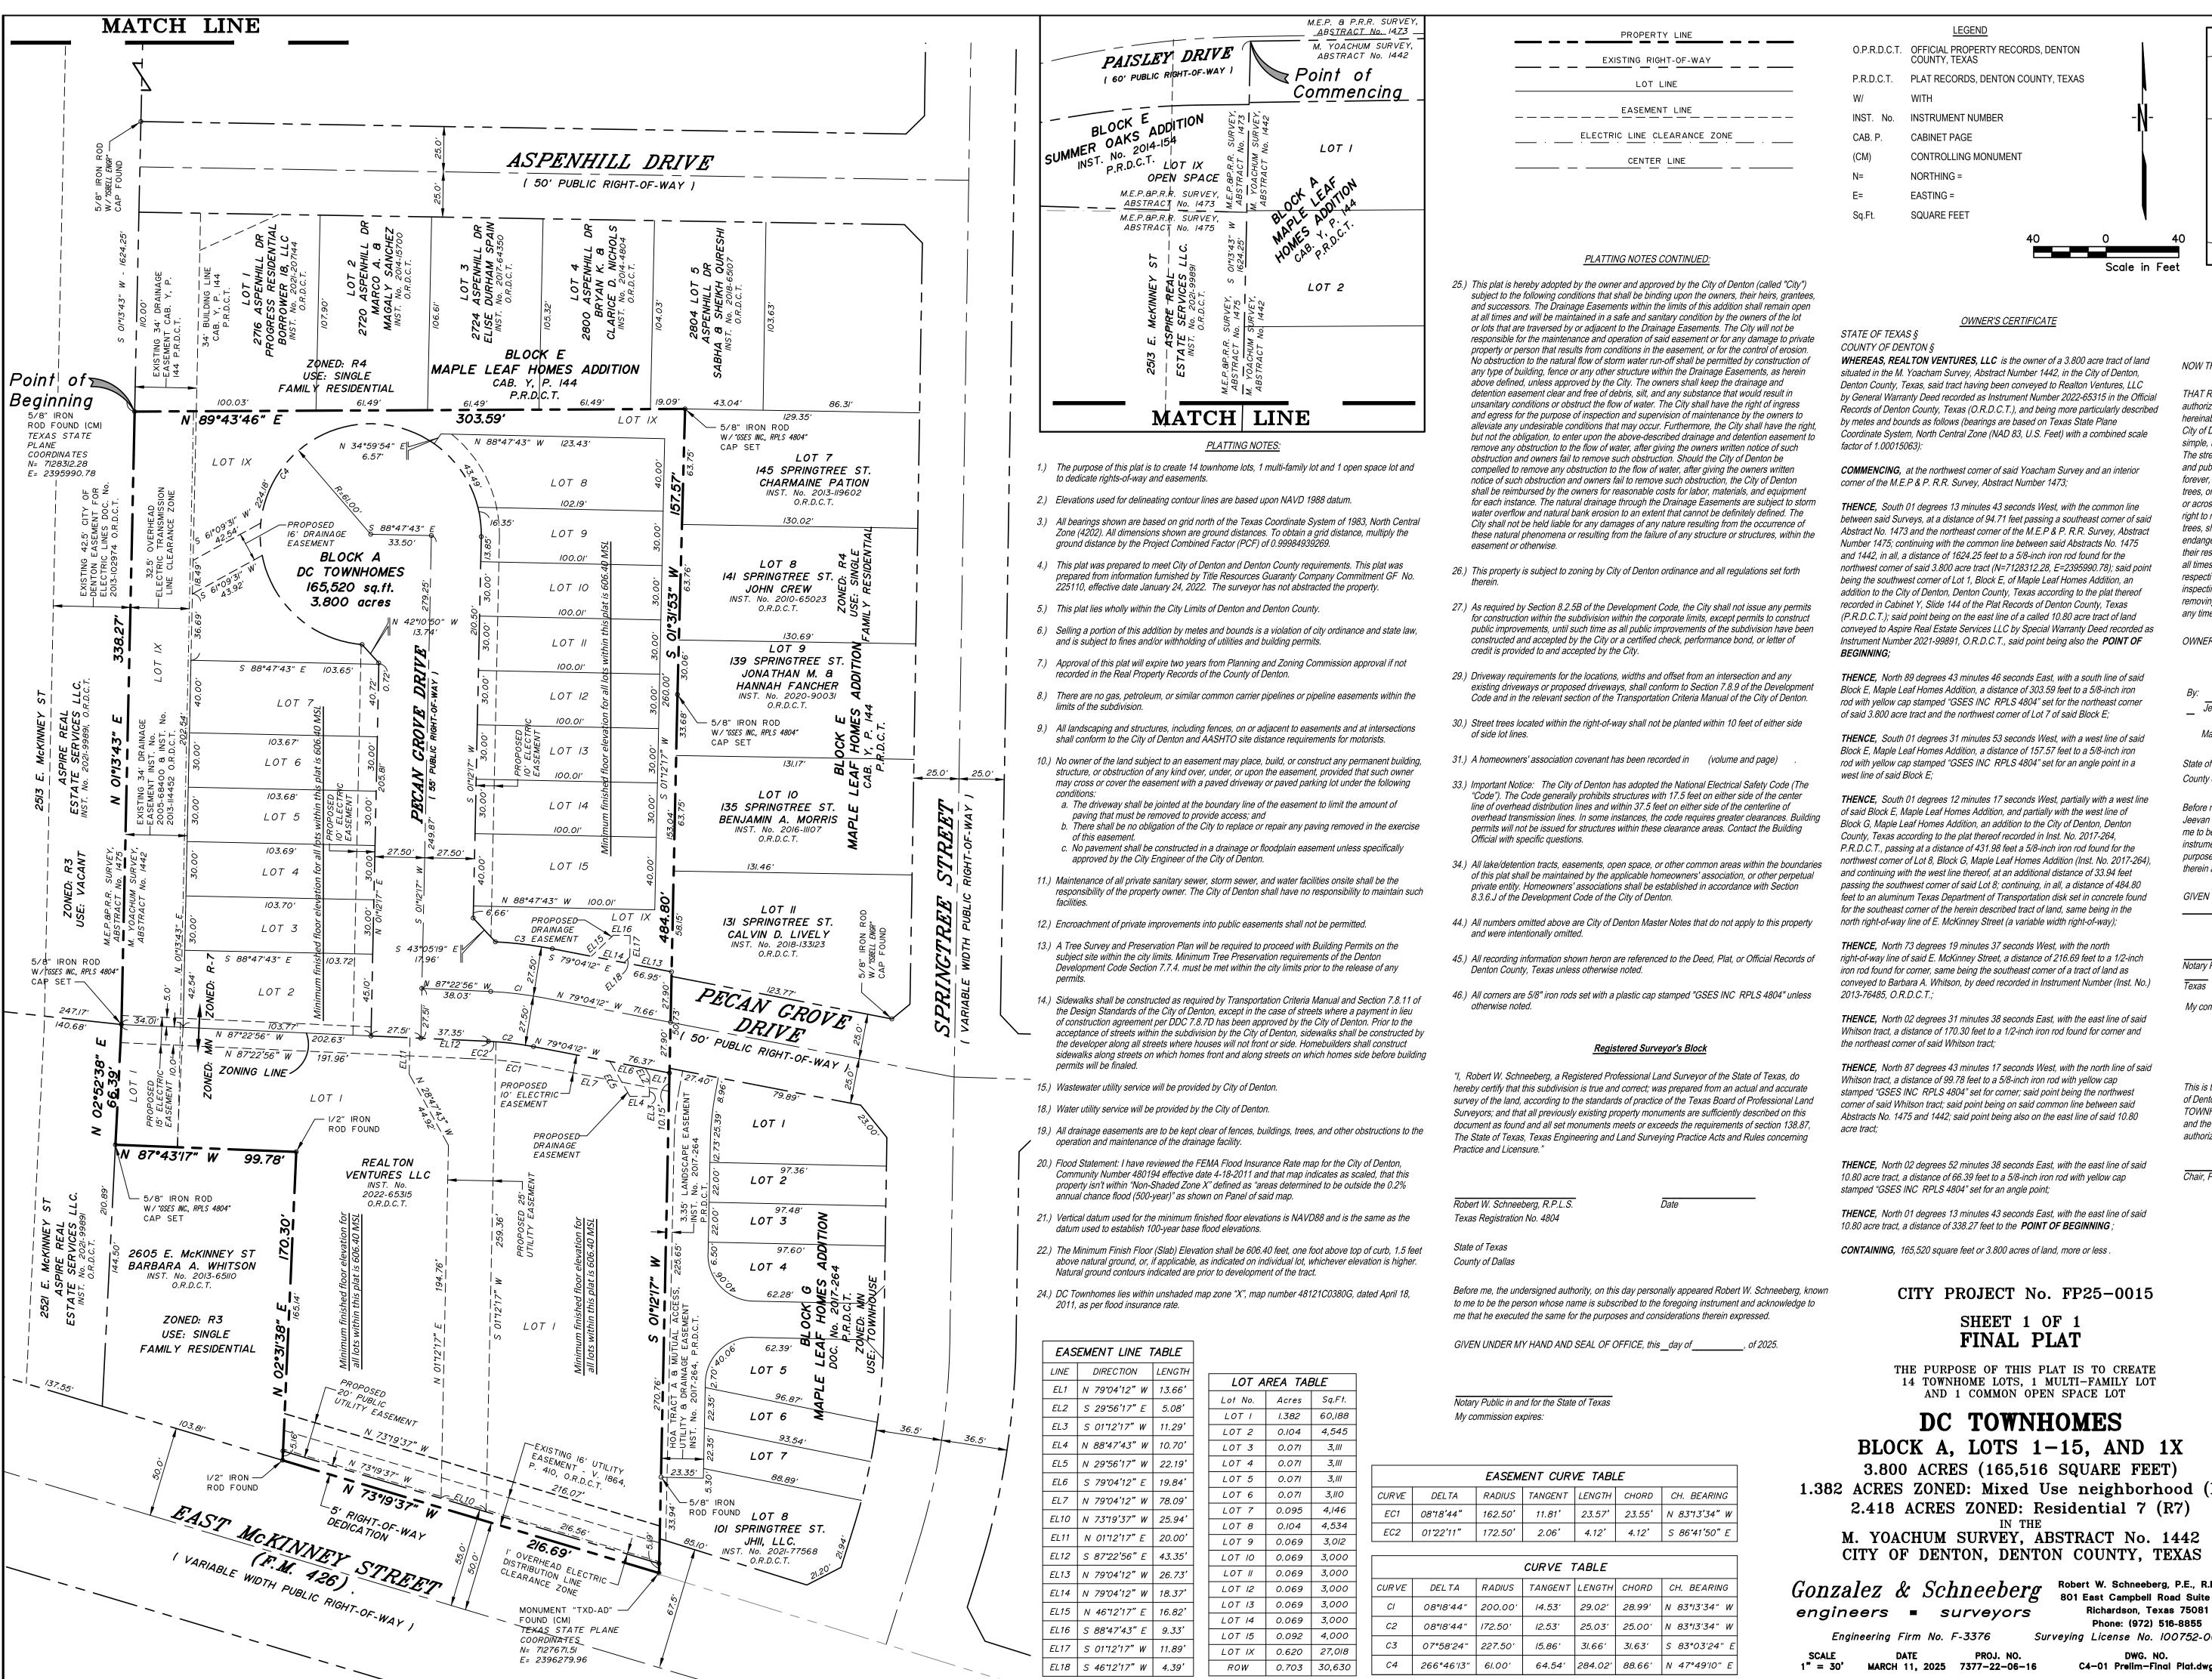

WESTON DR ₩ONTCLAIF

VICINITY MAP

OWNER'S DEDICATION BLOCK

THAT REALTON VENTURES LLC, acting herein by and through its duly

hereinabove described property as DC TOWNHOMES, an addition to the

City of Denton, Denton County, Texas, and does hereby dedicate, in fee

simple, to the public use forever, the streets and allevs shown thereon.

The streets and alleys are dedicated for street purposes. The easements

NOW THEREFORE KNOW ALL MEN BY THESE PRESENTS:

authorized officers, does hereby adopt this plat designating the

and public use areas, as shown, are dedicated for the public use

forever, for the purposes indicated on this plat. No buildings, fences,

or across the easements as shown. The City of Denton shall have the

right to remove and keep removed all or parts of any buildings, fences,

trees, shrubs, or other improvements or growths which may in any way

endanger or interfere with the construction, maintenance, or efficiency of

their respective systems in said easements. The City of Denton shall at

respective easements for the purpose of constructing, reconstructing,

inspecting, patrolling, maintaining, reading meters, and adding to or

removing all or parts of their respective systems without the necessity at

Before me, the undersigned authority, on this day personally appeared

Jeevan Bobbili, Managing Member of Realton Ventures, LLC, known to

instrument and acknowledge to me that he executed the same for the

Planning and Zoning Commission Approval

This is to certify that the Planning and Zoning Commission of the City

of Denton, Texas has approved this plat and subdivision of DC

and the ordinances of the City of Denton as shown hereon and

TOWNHOMES in conformance with the laws of the State of Texas

authorizes the recording of this plat this \_\_\_\_\_ day of \_\_\_\_\_\_, 2025.

purposes and considerations therein expressed and in the capacity

me to be the person whose name is subscribed to the foregoing

therein and herein set out, and as the act and deed of said LLC.

GIVEN UNDER MY HAND AND SEAL OF OFFICE, this\_

Notary Public in and for the State of

Chair, Planning & Zoning Commission

My commission expires:

all times have the full right of ingress and egress to or from their

any time of procuring permission from anyone.

OWNER: Realton Ventures LLC

Jeevan Bobbili

State of Texas

County of Denton

Managing Member

trees, or other improvements shall be constructed or placed upon, over,

WHEREAS, REALTON VENTURES, LLC is the owner of a 3.800 acre tract of land situated in the M. Yoacham Survey, Abstract Number 1442, in the City of Denton, Denton County, Texas, said tract having been conveyed to Realton Ventures, LLC by General Warranty Deed recorded as Instrument Number 2022-65315 in the Official Records of Denton County, Texas (O.R.D.C.T.), and being more particularly described by metes and bounds as follows (bearings are based on Texas State Plane Coordinate System. North Central Zone (NAD 83, U.S. Feet) with a combined scale

between said Surveys, at a distance of 94.71 feet passing a southeast corner of said Abstract No. 1473 and the northeast corner of the M.E.P & P. R.R. Survey, Abstract Number 1475; continuing with the common line between said Abstracts No. 1475 and 1442, in all, a distance of 1624.25 feet to a 5/8-inch iron rod found for the northwest corner of said 3.800 acre tract (N=7128312.28, E=2395990.78); said point being the southwest corner of Lot 1, Block E, of Maple Leaf Homes Addition, an addition to the City of Denton, Denton County, Texas according to the plat thereof recorded in Cabinet Y, Slide 144 of the Plat Records of Denton County, Texas (P.R.D.C.T.); said point being on the east line of a called 10.80 acre tract of land conveyed to Aspire Real Estate Services LLC by Special Warranty Deed recorded as Instrument Number 2021-99891, O.R.D.C.T., said point being also the **POINT OF** 

THENCE, North 89 degrees 43 minutes 46 seconds East, with a south line of said Block E. Maple Leaf Homes Addition, a distance of 303.59 feet to a 5/8-inch iron rod with yellow cap stamped "GSES INC RPLS 4804" set for the northeast corner

THENCE, South 01 degrees 31 minutes 53 seconds West, with a west line of said Block E, Maple Leaf Homes Addition, a distance of 157.57 feet to a 5/8-inch iron rod with yellow cap stamped "GSES INC RPLS 4804" set for an angle point in a

of said Block E, Maple Leaf Homes Addition, and partially with the west line of Block G, Maple Leaf Homes Addition, an addition to the City of Denton, Denton County, Texas according to the plat thereof recorded in Inst. No. 2017-264, P.R.D.C.T., passing at a distance of 431.98 feet a 5/8-inch iron rod found for the northwest corner of Lot 8, Block G, Maple Leaf Homes Addition (Inst. No. 2017-264), and continuing with the west line thereof, at an additional distance of 33.94 feet passing the southwest corner of said Lot 8; continuing, in all, a distance of 484.80 feet to an aluminum Texas Department of Transportation disk set in concrete found for the southeast corner of the herein described tract of land, same being in the

THENCE, North 73 degrees 19 minutes 37 seconds West, with the north right-of-way line of said E. McKinney Street, a distance of 216.69 feet to a 1/2-inch iron rod found for corner, same being the southeast corner of a tract of land as conveyed to Barbara A. Whitson, by deed recorded in Instrument Number (Inst. No.)

Whitson tract, a distance of 170.30 feet to a 1/2-inch iron rod found for corner and

Whitson tract, a distance of 99.78 feet to a 5/8-inch iron rod with vellow cap stamped "GSES INC RPLS 4804" set for corner; said point being the northwest corner of said Whitson tract; said point being on said common line between said Abstracts No. 1475 and 1442; said point being also on the east line of said 10.80

THENCE, North 02 degrees 52 minutes 38 seconds East, with the east line of said 10.80 acre tract, a distance of 66.39 feet to a 5/8-inch iron rod with yellow cap

10.80 acre tract, a distance of 338.27 feet to the POINT OF BEGINNING;

CITY PROJECT No. FP25-0015

THE PURPOSE OF THIS PLAT IS TO CREATE 14 TOWNHOME LOTS, 1 MULTI-FAMILY LOT

## DC TOWNHOMES

1.382 ACRES ZONED: Mixed Use neighborhood (MN) 2.418 ACRES ZONED: Residential 7 (R7)

> M. YOACHUM SURVEY, ABSTRACT No. 1442 CITY OF DENTON, DENTON COUNTY, TEXAS

> > Robert W. Schneeberg, P.E., R.P.L.S. 801 East Campbell Road Suite 330 Richardson, Texas 75081 Phone: (972) 516-8855

Surveying License No. 100752-00

Attn: Jeevan Bobbili 25314 Beacon Hill, Frisco, Texas 75036 Phone: (214) 663-3856

OWNER / DEVELOPER:

Realton Ventures, LLC

C4.01

City Secretary