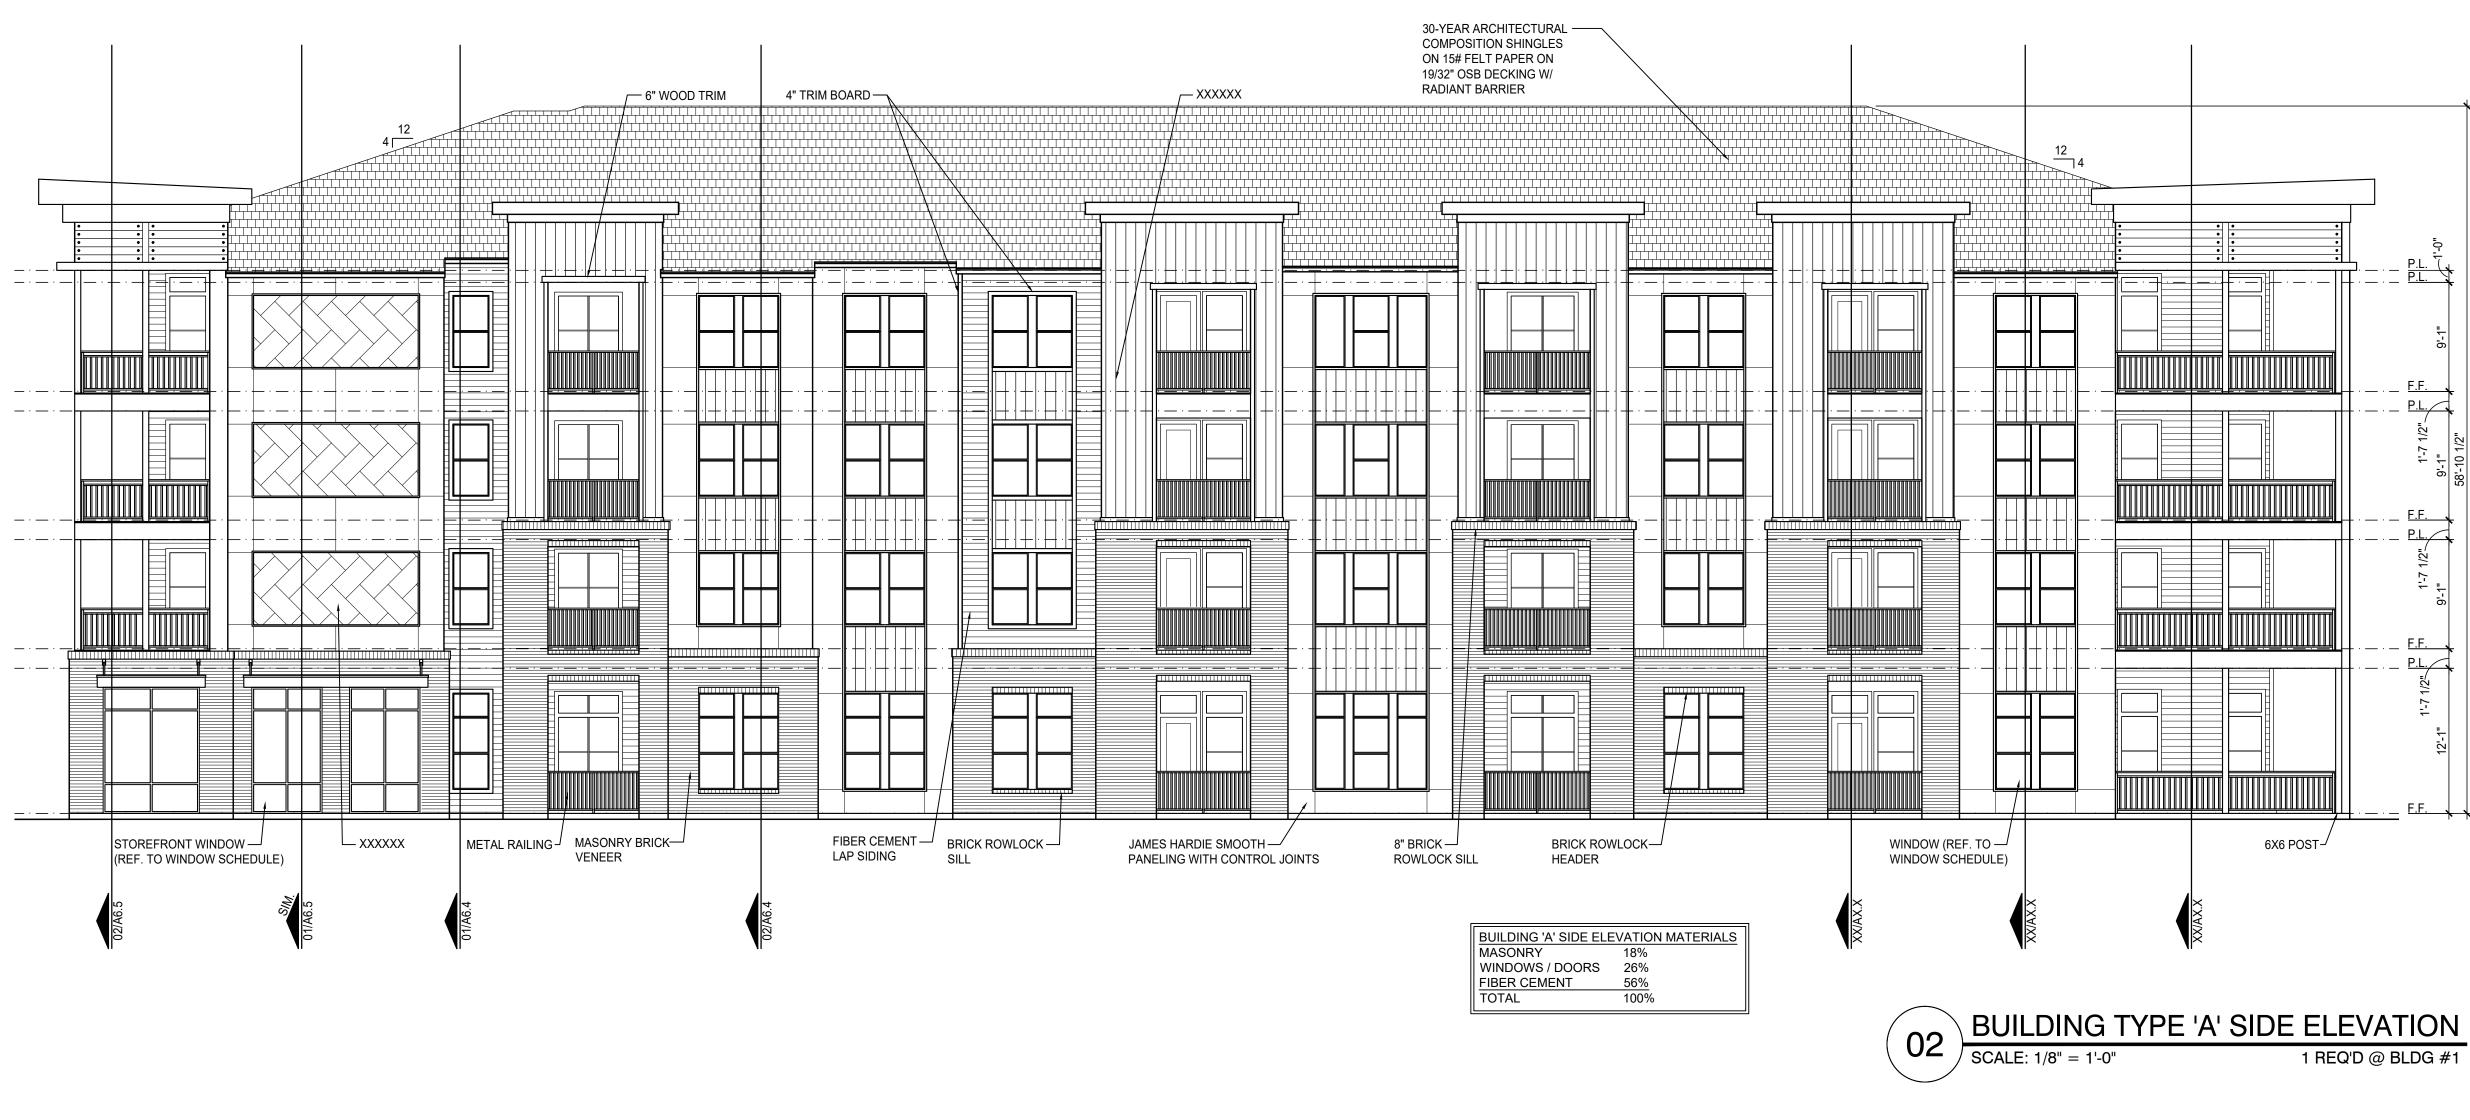

BUILDING 'A' EXTERIOR ELEVATIONS

COPYRIGHT © 2022

BUILDING TYPE 'A' - FRONT ELEVATION

SCALE: 1/8" = 1'-0" 1 REQ'D @ BLDG #1

ARCHITECT: CROSS ARCHITECTS, PLLC 255 W. 15TH STREET LANO, TEXAS 7507 1: 972.424.3325 WWW.CROSSARCHITECTS.COM