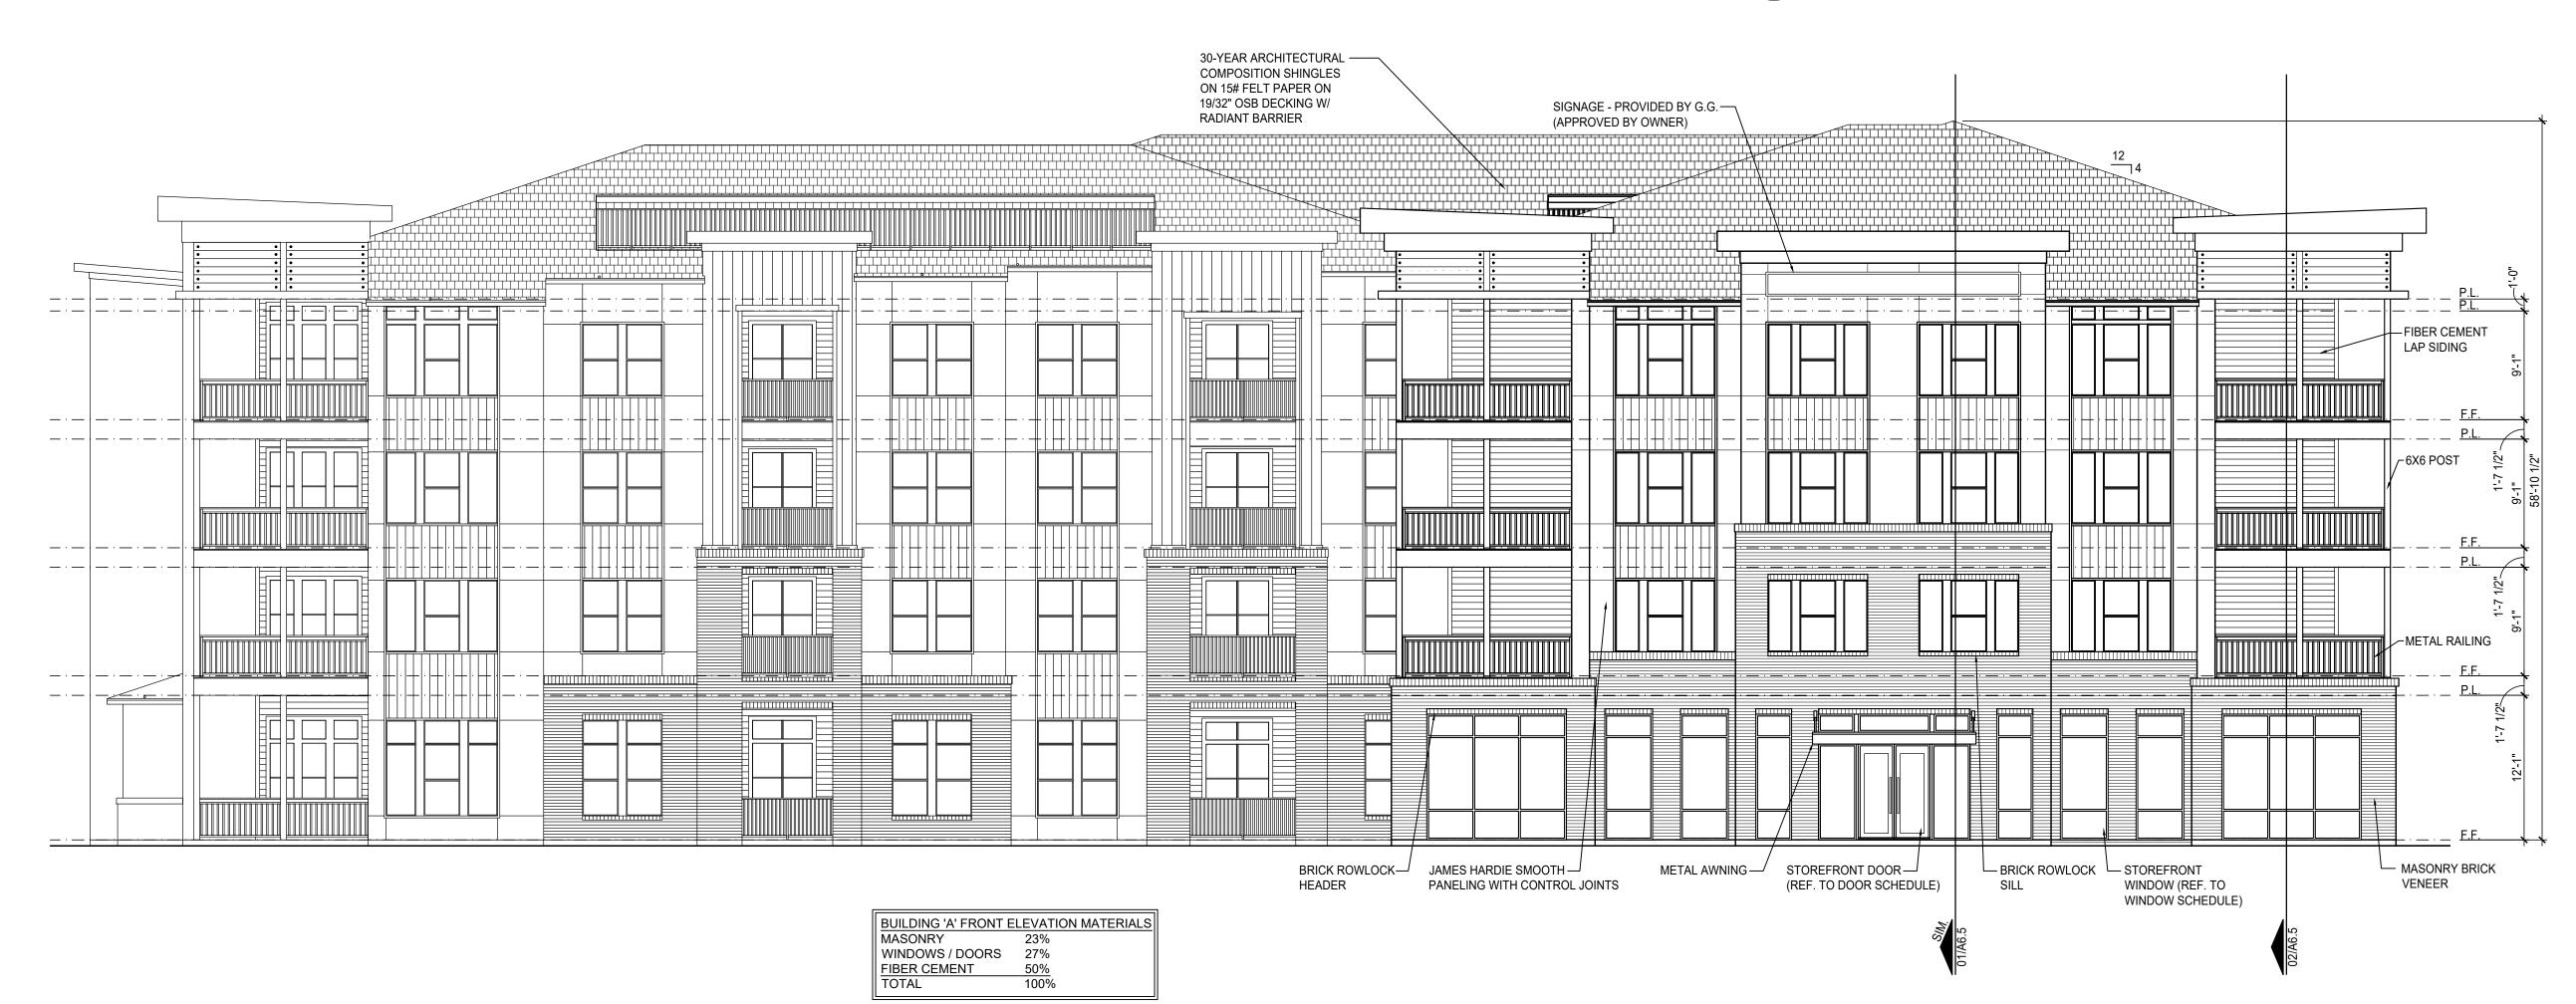

BUILDING 'A' EXTERIOR ELEVATIONS

COPYRIGHT © 2022

BUILDING TYPE 'A' - FRONT ELEVATION

SCALE: 1/8" = 1'-0" 1 REQ'D @ BLDG #1

ARCHITECT: CROSS ARCHITECTS, PLLC 255 W. 15TH STREET LANO, TEXAS 7507 1: 972.424.3325 WWW.CROSSARCHITECTS.COM