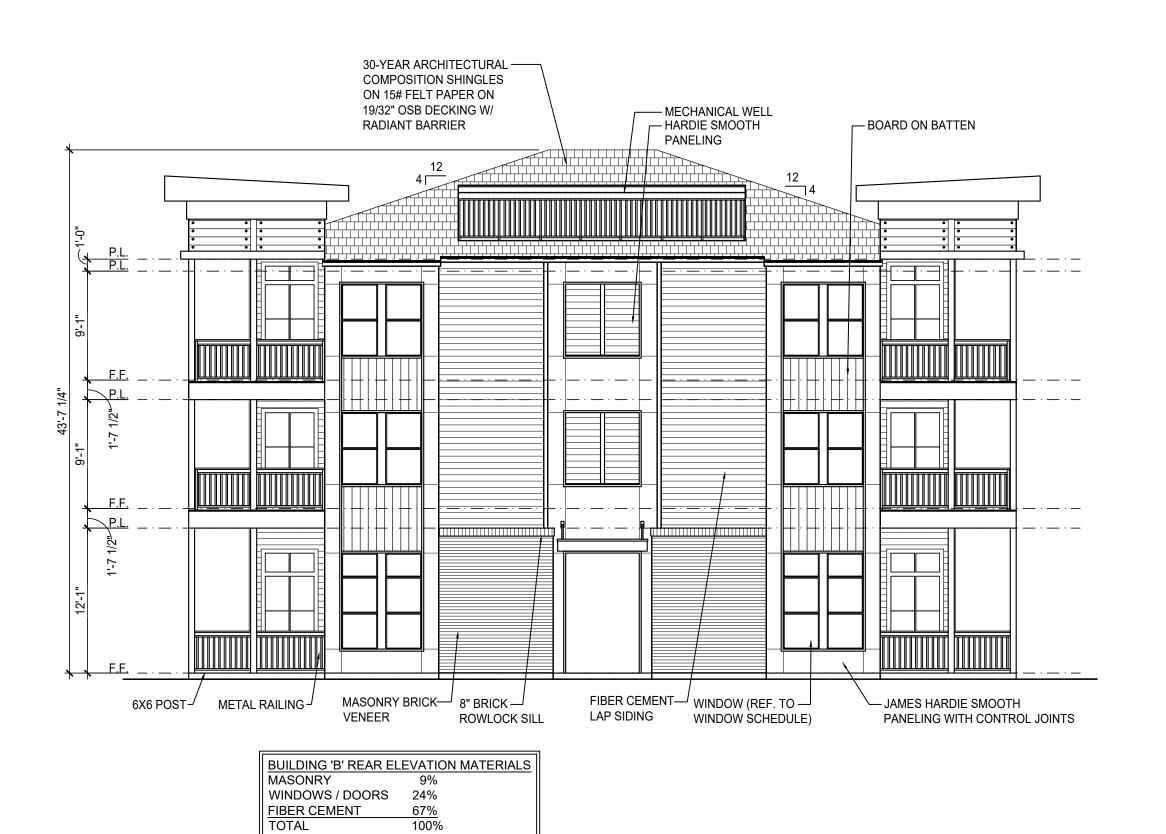

BUILDING TYPE 'B' REAR ELEVATION

SCALE: 1/8" = 1'-0" 1 REQ'D @BLDG #2

BUILDING TYPE 'B' RIGHT ELEVATION

SCALE: 1/8" = 1'-0" 1 REQ'D @BLDG #2

MASONRY

FIBER CEMENT

WINDOWS / DOORS 27%

BUILDING TYPE 'B' FRONT ELEVATION

SCALE: 1/8" = 1'-0"

1 REQ'D @BLDG #2

SCHITECT:
SOSS ARCHITECTS, PLLC
S55 W. 15TH STREET
ANO, TEXAS 7507
972.424.3325

STUART APARTMENTS DENTON, TEXAS

> BUILDING 'B' EXTERIOR ELEVATIONS

COPYRIGHT © 2022