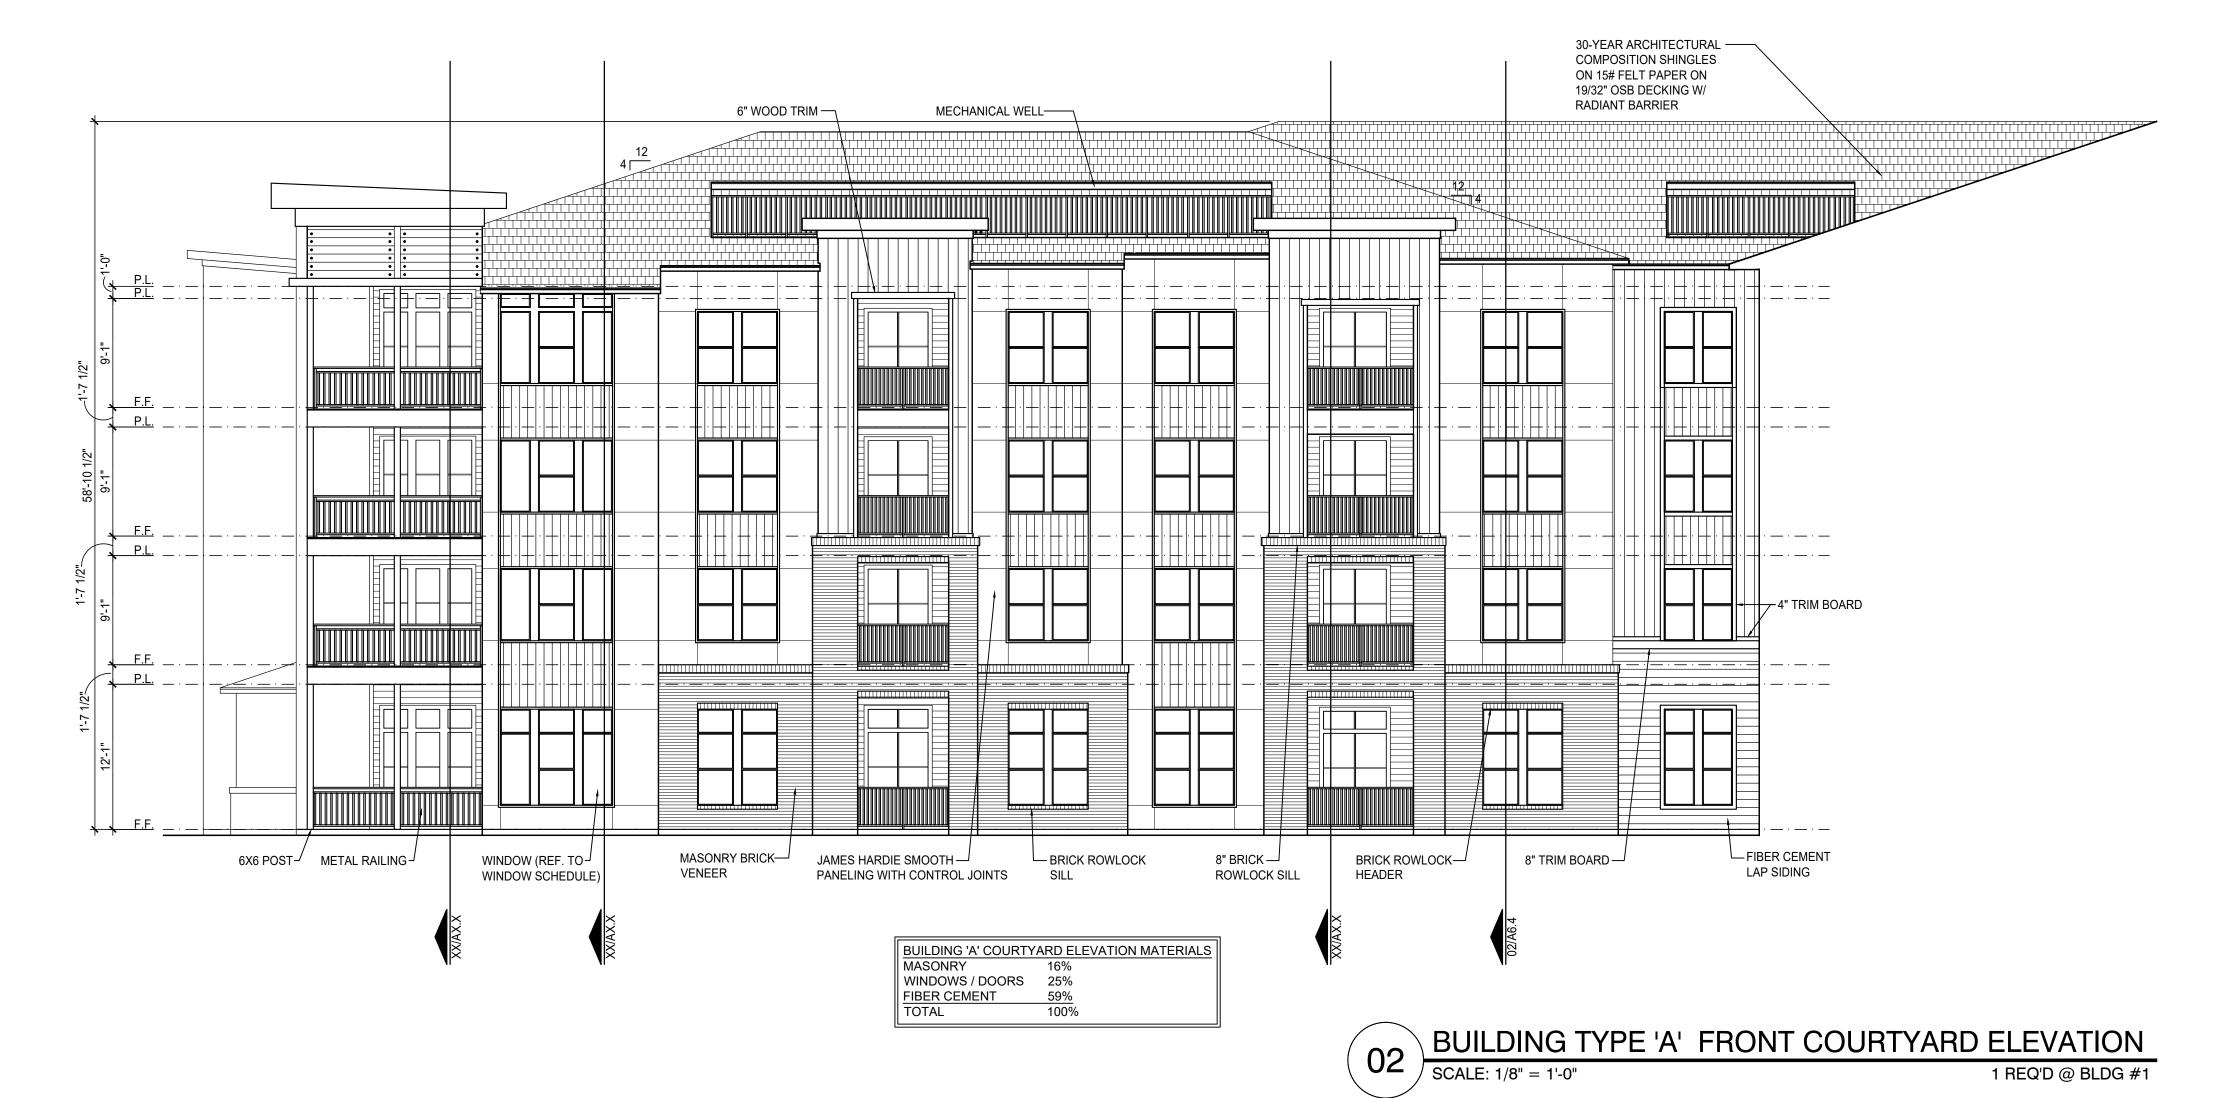

BUILDING 'A' EXTERIOR ELEVATIONS

COPYRIGHT © 2022

BUILDING TYPE 'A' - FRONT ELEVATION

SCALE: 1/8" = 1'-0" 1 REQ'D @ BLDG #1

ARCHITECT: CROSS ARCHITECTS, PLLC 255 W. 15TH STREET LANO, TEXAS 7507 1: 972.424.3325 WWW.CROSSARCHITECTS.COM