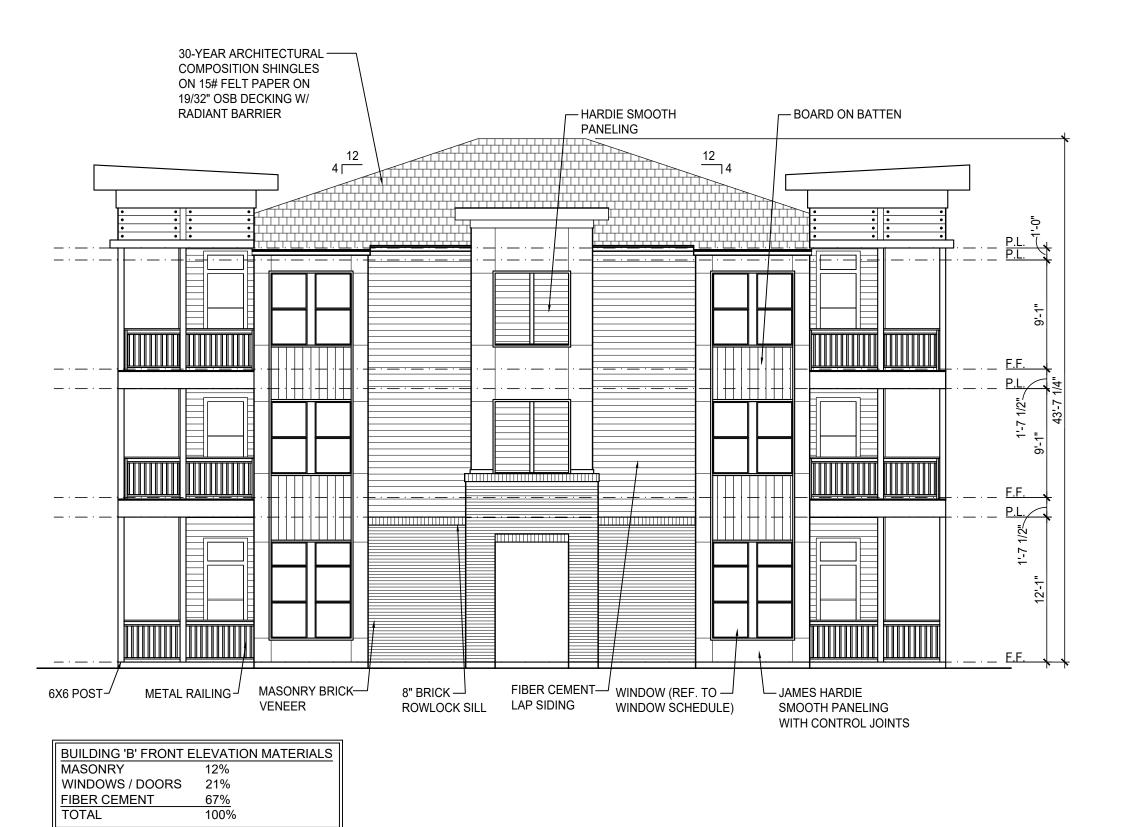

BUILDING TYPE 'B' REAR ELEVATION

SCALE: 1/8" = 1'-0" 1 REQ'D @BLDG #2

BUILDING TYPE 'B' RIGHT ELEVATION

SCALE: 1/8" = 1'-0" 1 REQ'D @BLDG #2

MASONRY

FIBER CEMENT

WINDOWS / DOORS 27%

BUILDING TYPE 'B' FRONT ELEVATION

SCALE: 1/8" = 1'-0"

1 REQ'D @BLDG #2

SCHITECT:
SOSS ARCHITECTS, PLLC
S55 W. 15TH STREET
ANO, TEXAS 7507
972.424.3325

STUART APARTMENTS DENTON, TEXAS

> BUILDING 'B' EXTERIOR ELEVATIONS

COPYRIGHT © 2022