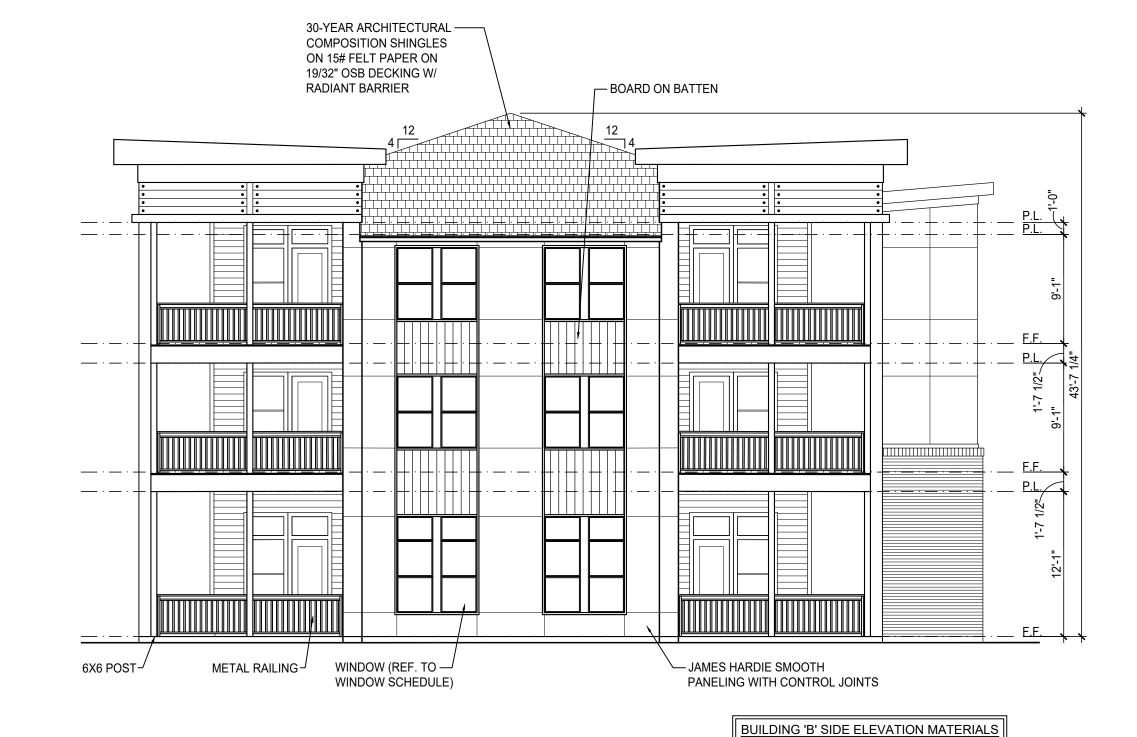

BUILDING 'A' EXTERIOR ELEVATIONS

COPYRIGHT © 2022

1 REQ'D @ BLDG #1

BUILDING TYPE 'B' LEFT ELEVATION

SCALE: 1/8" = 1'-0" 1 REQ'D @BLDG #2

BUILDING 'B' SIDE ELEVATION MATERIALS

WINDOWS / DOORS 27%

FIBER CEMENT