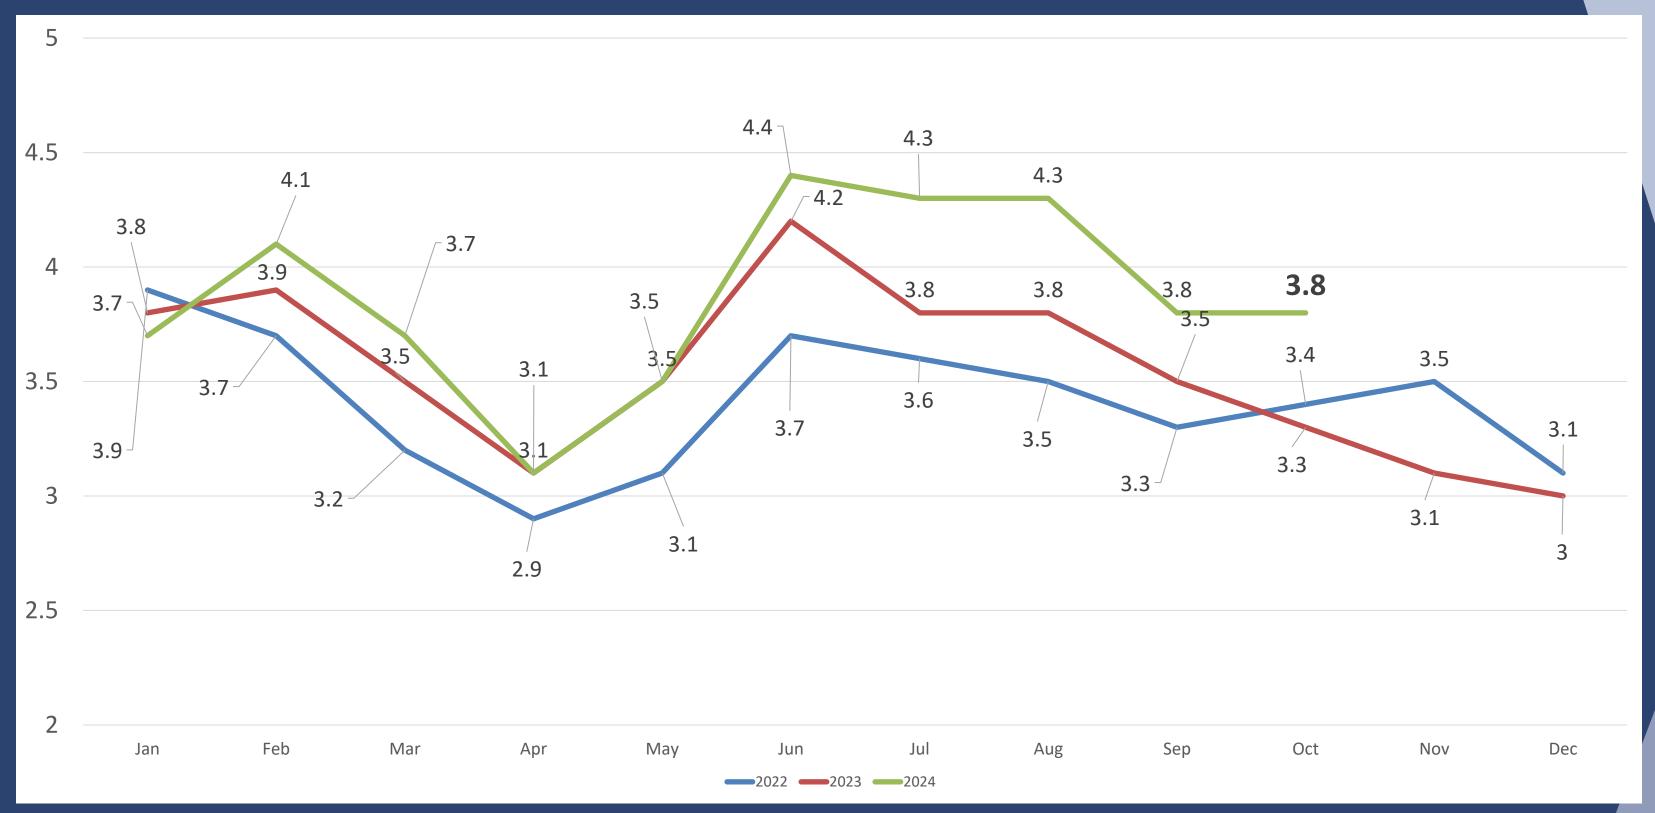

ns per user

1.2

Engagement rate

51.02%

Views

13,336

Engaged sessions

3,892

**GROWTH FROM Q2 TO Q3** 

USERS - 61 %

**NEW USERS - 61%** 

SESSIONS - 64%

**VIEWS -- 70%** 

FOCUS ON THREE AREAS:

1.TELLING THE STORY OF DENTON

2.PROMOTION OF WEBSITE VIA SOCIAL CHANNELS

3.PROVIDING TOOLS AND RESOURCES

#### #4 ---- 2024 DENTON ECONOMIC DEVELOPMENT PARTNERSHIPS

#### PLANS FOR 2025







EDP24-086; Dec. 11, 2024





#### DENTON, TEXAS





## Economic Trends Report

July, August, September 2024

Matilda Weeden Economic Development Specialist



EDP24-086, 12/11/24

#### TOTAL RESIDENTIAL PERMIT VALUES, 3 YR COMP



#### TOTAL COMMERCIAL PERMIT VALUES, 3 YR COMP



#### SALES TAX COLLECTION, 2 YR COMP



Source: City of Denton, Finance Department

### UNEMPLOYMENT RATE, 3 YR COMP



### Q2 COST OF LIVING INDEX, TEXAS

|                      | 100%      | 14.67%  | 27.97%  | 8.75%     | 10.75%    | 4.59%       | 33.27%       |
|----------------------|-----------|---------|---------|-----------|-----------|-------------|--------------|
|                      | COMPOSITE | GROCERY |         |           | TRANS-    |             | MISC. GOODS  |
| URBAN AREA AND STATE | INDEX     | ITEMS   | HOUSING | UTILITIES | PORTATION | HEALTH CARE | AND SERVICES |
| Abilene TX           | 90.1      | 95.6    | 72.8    | 114.9     | 958.0     | 91.7        | 93.6         |
| Amarillo TX          | 84.0      | 95.4    | 61.3    | 87.4      | 87.0      | 83.8        | 96.1         |
| Arlington TX         | 97.8      | 99.2    | 87.9    | 120.8     | 93.6      | 84.9        | 102.5