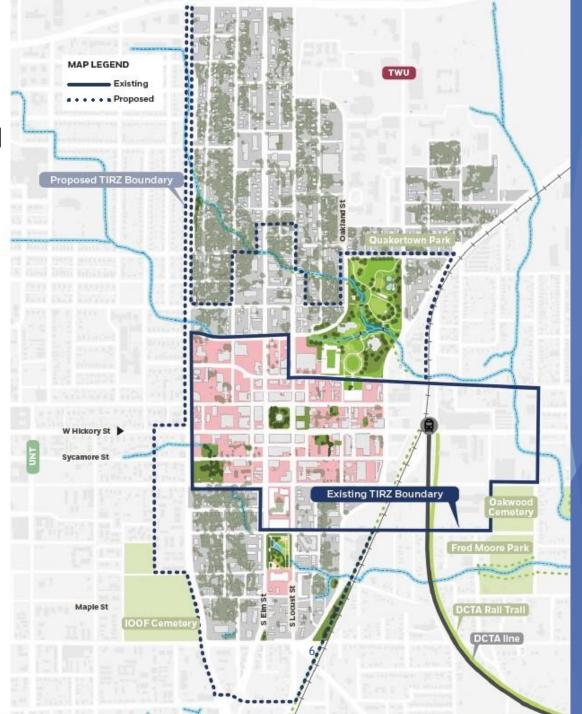

The Downtown Master Plan recommends expanding the current TIRZ boundary as shown in Exhibit #5. This expansion would allow for additional opportunities for TIRZ revenue to be generated, as well as additional areas in which TIRZ eligible projects could occur. The proposed expanded boundaries include parcels to the north, west, and south of the existing boundaries, focused on parcels that are primarily currently used for commercial purposes or vacant, Public Right-of-Ways and areas zoned as Mixed-Use Neighborhood or Mixed-Use Downtown Core. Expanding the boundaries to include these parcels will give the TIRZ additional opportunities to capture tax increment that could be used to fund TIRZ projects in the future.

Exhibit B

Boundary Map

- TIRZ #1: Original Boundary

- TIRZ #1A: Expanded Boundary

- TIRZ #1 Boundary

- TIRZ #1A Boundary

Preliminary Project and Financing Plan, TIRZ #1

**Boundary Description** 

TIRZ #1 is located wholly within the city limits of the City of Denton. The legal description for the zone is described in detail below.