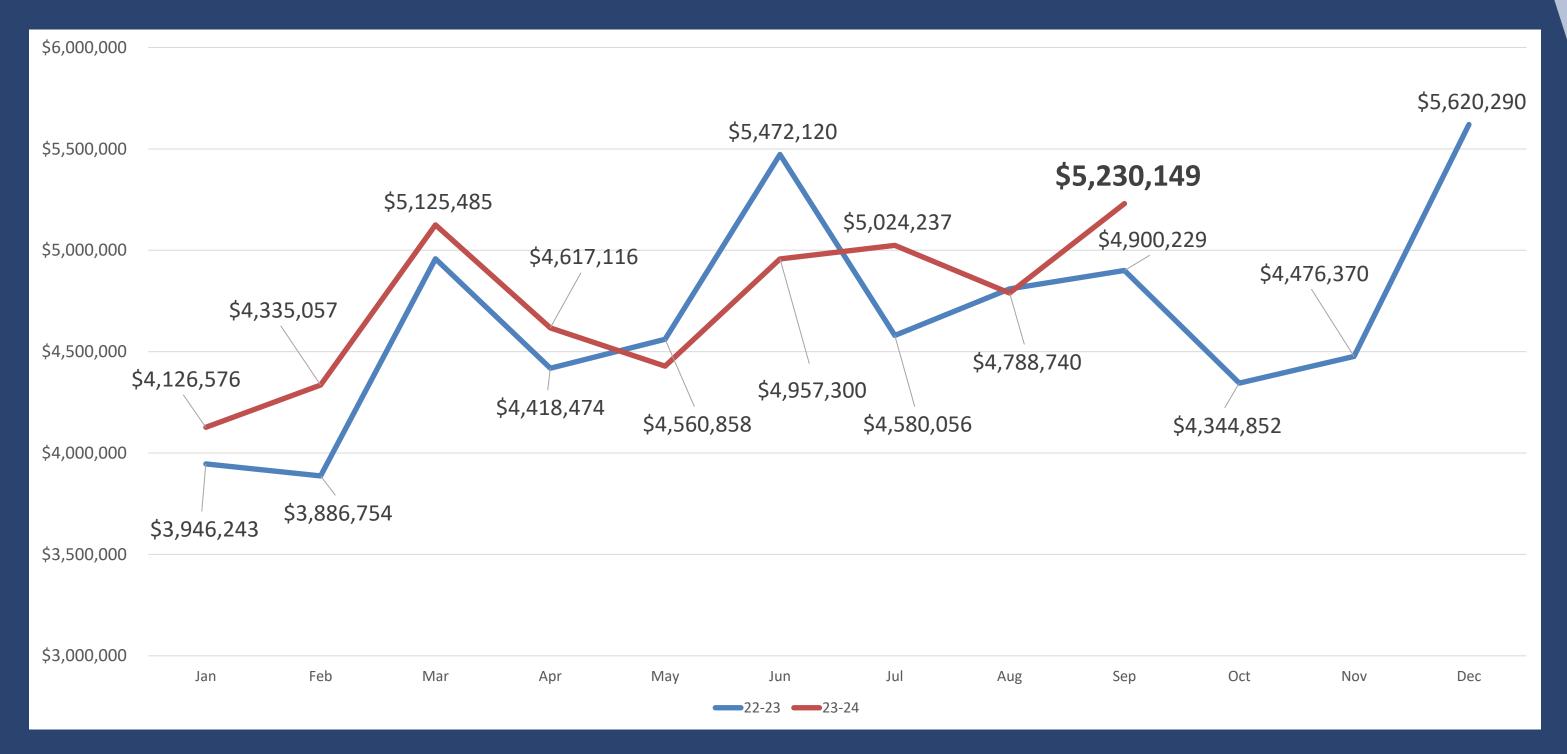

ru September 2024

Total users

6,370

New users

6,187

Sessions

7,629

Sessions per user

1.2

Engagement rate

51.02%

Views

13,336

Engaged sessions

3,892

**GROWTH FROM Q2 TO Q3** 

USERS - 61 %

**NEW USERS - 61%** 

SESSIONS - 64%

**VIEWS -- 70%** 

FOCUS ON THREE AREAS:

1.TELLING THE STORY OF DENTON

2.PROMOTION OF WEBSITE VIA SOCIAL CHANNELS

3.PROVIDING TOOLS AND RESOURCES

#### #4 ---- 2024 DENTON ECONOMIC DEVELOPMENT PARTNERSHIPS

#### PLANS FOR 2025







EDP24-086; Dec. 11, 2024





#### DENTON, TEXAS





## Economic Trends Report

July, August, September 2024

Matilda Weeden Economic Development Specialist



EDP24-086, 12/11/24

#### TOTAL RESIDENTIAL PERMIT VALUES, 3 YR COMP



#### TOTAL COMMERCIAL PERMIT VALUES, 3 YR COMP



#### SALES TAX COLLECTION, 2 YR COMP



Source: City of Denton, Finance Department

### UNEMPLOYMENT RATE, 3 YR COMP



### Q2 COST OF LIVING INDEX, TEXAS

|                      | 100%      | 14.67%  | 27.97%  | 8.75%     | 10.75%    | 4.59%       | 33.27%       |
|----------------------|-----------|---------|---------|-----------|-----------|-------------|--------------|
|                      | COMPOSITE | GROCERY |         |           | TRANS-    |             | MISC. GOODS  |
| URBAN AREA AND STATE | INDEX     | ITEMS   | HOUSING | UTILITIES | PORTATION | HEALTH CARE | AND SERVICES |
| Abilene TX           | 90.1      | 95.6    | 72.8    | 114.9     | 958.0     | 91.7        | 93.6         |
| Amarillo TX          | 84.0      | 95.4    | 61.3    | 87.4      | 87.0      | 83.8        | 96.1         |
| Arlington TX