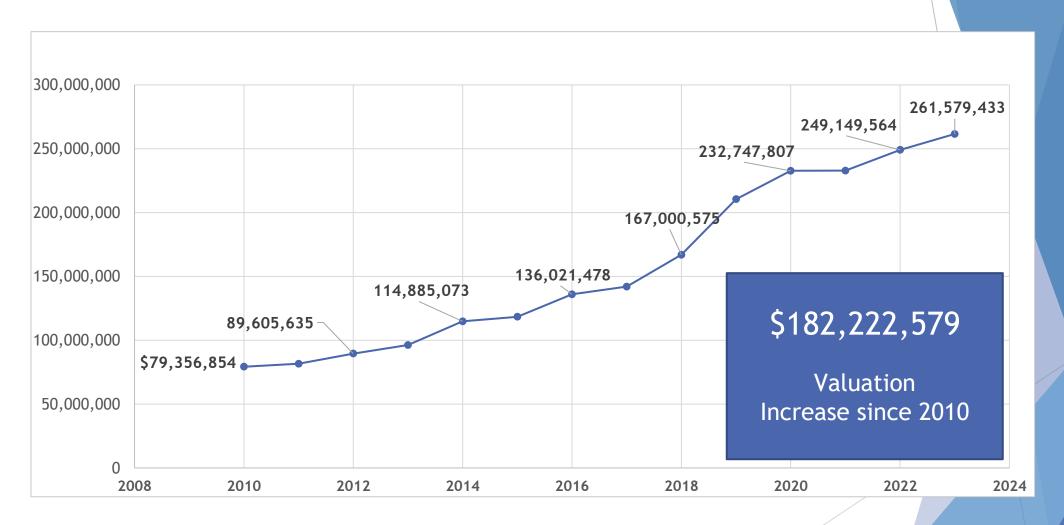

### **BACKGROUND**

The Downtown TIRZ was created in 2010 encompassing approximately 226 acres. The original certified base value of the TIRZ was \$79.4 million in 2010 and \$261,579,433 in 2024; an increase of over \$182 Million.