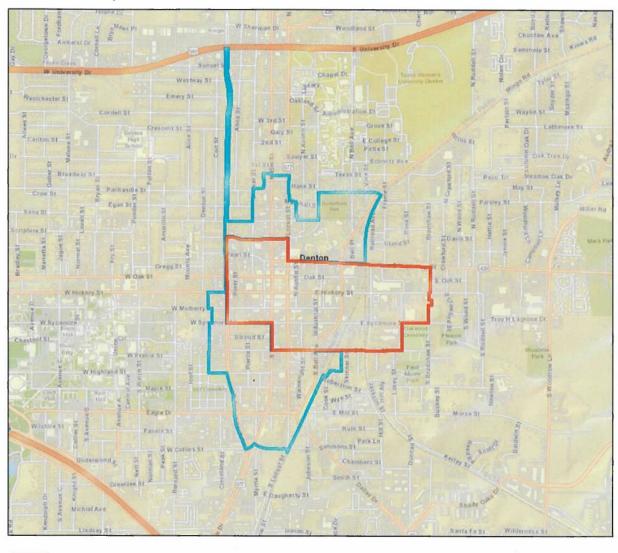

The Downtown Master Plan recommends expanding the current TIRZ boundary as shown in Exhibit #5. This expansion would allow for additional opportunities for TIRZ revenue to be generated, as well as additional areas in which TIRZ eligible projects could occur. The proposed expanded boundaries include parcels to the north, west, and south of the existing boundaries, focused on parcels that are primarily currently used for commercial purposes or vacant, Public Right-of-Ways and areas zoned as Mixed-Use Neighborhood or Mixed-Use Downtown Core. Expanding the boundaries to include these parcels will give the TIRZ additional opportunities to capture tax increment that could be used to fund TIRZ projects in the future.

### **EXHIBITS**

Exhibit 1 – Agenda Information Sheet

Exhibit 2 – Ordinance

Exhibit 3 – Presentation

Exhibit 4 – Existing TIRZ Boundaries

Exhibit 5 – Downtown Master Plan Proposed TIRZ Boundaries

Respectfully submitted:
Brittany Sotelo
Economic Development Director

Exhibit B

Boundary Map

- TIRZ #1: Original Boundary

- TIRZ #1A: Expanded Boundary

- TIRZ #1 Boundary

- TIRZ #1A Boundary

Preliminary Project and Financing Plan, TIRZ #1

**Boundary Description** 

TIRZ #1 is located wholly within the city limits of the City of Denton. The legal description for the zone is described in detail below.

- TIRZ #1A Boundary

### TIRZ Boundary

For further details of paroels included within the expanded boundary of the TIRZ (TIRZ #1.4) see Appendix A.

- TIRZ #1 Boundary

- TIRZ #1A Boundary

DAVID PETTIT

Economic Development

Preliminary Amended Project and Financing Plan, TIRZ #1