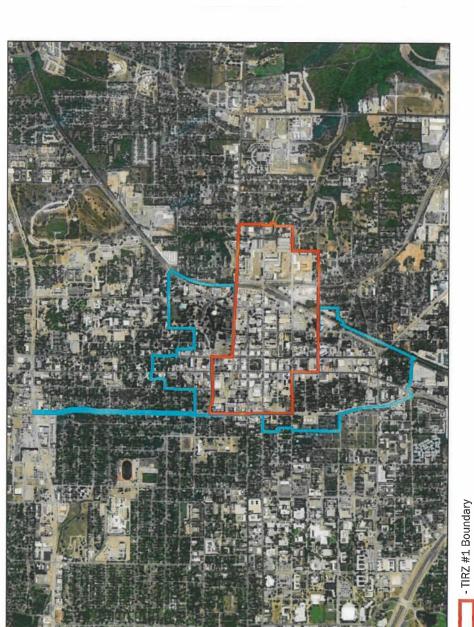

The Downtown Master Plan recommends expanding the current TIRZ boundary as shown in Exhibit #5. This expansion would allow for additional opportunities for TIRZ revenue to be generated, as well as additional areas in which TIRZ eligible projects could occur. The proposed expanded boundaries include parcels to the north, west, and south of the existing boundaries, focused on parcels that are primarily currently used for commercial purposes or vacant, Public Right-of-Ways and areas zoned as Mixed-Use Neighborhood or Mixed-Use Downtown Core. Expanding the boundaries to include these parcels will give the TIRZ additional opportunities to capture tax increment that could be used to fund TIRZ projects in the future.

### **EXHIBITS**

Exhibit 1 – Agenda Information Sheet

Exhibit 2 – Ordinance

Exhibit 3 – Presentation

Exhibit 4 – Existing TIRZ Boundaries

Exhibit 5 – Downtown Master Plan Proposed TIRZ Boundaries

Respectfully submitted:
Brittany Sotelo
Economic Development Director

- TIRZ #1 Boundary

- TIRZ #1A Boundary

Preliminary Project and Financing Plan, TIRZ #1

**Boundary Description** 

TIRZ #1 is located wholly within the city limits of the City of Denton. The legal description for the zone is described in detail below.