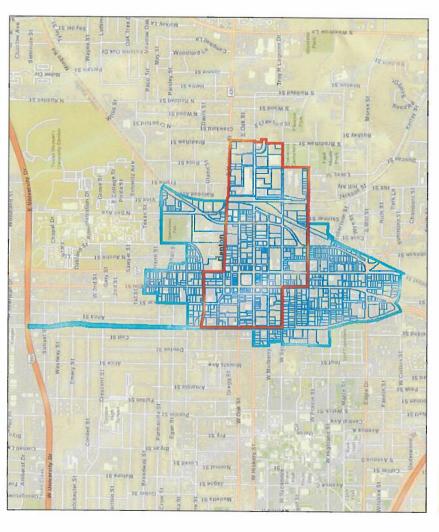

Exhibit B

Boundary Map

- TIRZ #1: Original Boundary

- TIRZ #1A: Expanded Boundary

- TIRZ #1 Boundary

- TIRZ #1A Boundary

Preliminary Project and Financing Plan, TIRZ #1

**Boundary Description** 

TIRZ #1 is located wholly within the city limits of the City of Denton. The legal description for the zone is described in detail below.

- TIRZ #1A Boundary

### TIRZ Boundary

For further details of paroels included within the expanded boundary of the TIRZ (TIRZ #1.4) see Appendix A.

- TIRZ #1 Boundary

- TIRZ #1A Boundary

DAVID PETTIT

Economic Development

Preliminary Amended Project and Financing Plan, TIRZ #1