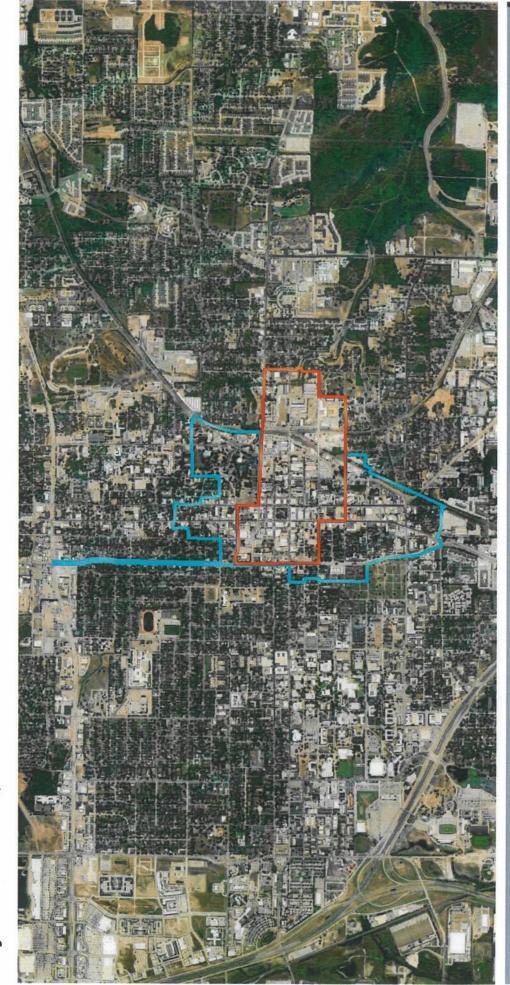

The Downtown Master Plan recommends expanding the current TIRZ boundary as shown in Exhibit #5. This expansion would allow for additional opportunities for TIRZ revenue to be generated, as well as additional areas in which TIRZ eligible projects could occur. The proposed expanded boundaries include parcels to the north, west, and south of the existing boundaries, focused on parcels that are primarily currently used for commercial purposes or vacant, Public Right-of-Ways and areas zoned as Mixed-Use Neighborhood or Mixed-Use Downtown Core. Expanding the boundaries to include these parcels will give the TIRZ additional opportunities to capture tax increment that could be used to fund TIRZ projects in the future.

### **EXHIBITS**

Exhibit 1 – Agenda Information Sheet

Exhibit 2 – Ordinance

Exhibit 3 – Presentation

Exhibit 4 – Existing TIRZ Boundaries

Exhibit 5 – Downtown Master Plan Proposed TIRZ Boundaries

Respectfully submitted:
Brittany Sotelo
Economic Development Director

Exhibit B

Boundary Map

- TIRZ #1: Original Boundary

- TIRZ #1A: Expanded Boundary

- TIRZ #1 Boundary

- TIRZ #1A Boundary

Preliminary Project and Financing Plan, TIRZ #1

**Boundary Description** 

TIRZ #1 is located wholly within the city limits of the City of Denton. The legal description for the zone is described in detail below.

- TIRZ #1A Boundary

### TIRZ Boundary

For further details of paroels included within the expanded boundary of the TIRZ (TIRZ #1.4) see Appendix A.

- TIRZ #1 Boundary

- TIRZ #1A Boundary

DAVID PETTIT

Economic Development

Preliminary Amended Project and Financing Plan, TIRZ #1