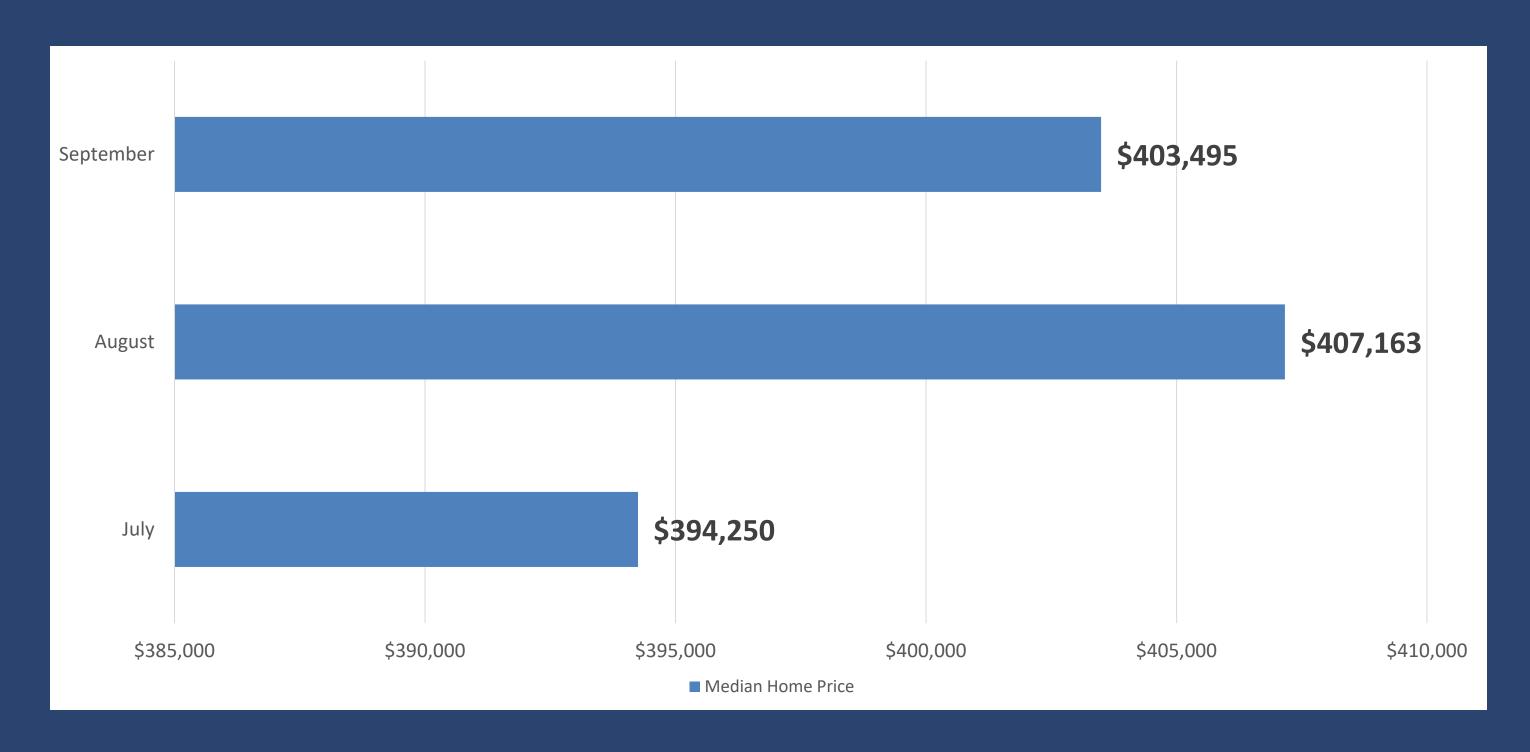

7.6      | 99.1    | 100.3   | 93.2      | 88.9      | 95.7        | 98.9        |
| Asheville NC              | 104.9     | 99.1    | 114.2   | 93.4      | 91.0      | 101.1       | 107.6       |
| Dallas TX                 | 100.8     | 98.7    | 90.8    | 120.8     | 90.0      | 107.9       | 107.3       |
| Plano TX                  | 108.9     | 97.8    | 113.0   | 120.8     | 97.7      | 99.3        | 112.1       |
| San Jose CA               | 183.7     | 115.4   | 334.9   | 152.3     | 130.6     | 118.7       | 121.2       |
| Honolulu HI               | 184.6     | 135.9   | 302.6   | 210.0     | 133.7     | 123.7       | 124.9       |
| New York (Manhattan) NY   | 229.9     | 117.0   | 499.7   | 112.5     | 124.6     | 150.2       | 128.8       |

#### MEDIAN HOME PRICE, DENTON



Source: Greater Denton/Wise County Association of Realtors, Inc.

# ACTIVE LISTINGS AND CLOSED SALES, RESIDENTIAL



### DAYS ON MARKET, RESIDENTIAL



#### MONTHS OF INVENTORY, RESIDENTIAL



Source: Greater Denton/Wise County Association of Realtors, Inc.

#### COMMERCIAL REAL ESTATE, INDUSTRIAL



**AVAILABLE INDUSTRIAL PROPERTY:** 

Buildings: 23

Total Sq Footage:

3,779,892

Lots: 7

Total Acreage: 573

Source: City of Denton, Site Database

#### COMMERCIAL REAL ESTATE, DOWNTOWN



**AVAILABLE DOWNTOWN PROPERTY:** 

For Lease: 32

For Sale: 15

Lots: 3

Buildings: 12

Source: Downtown TX

Blue: For Lease Green: For Sale

EDP24-086, 12/11/24

# THANK YOU

#### **Economic Development Partnership Board**

| Meeting Date                  | Item Description              | Presented By