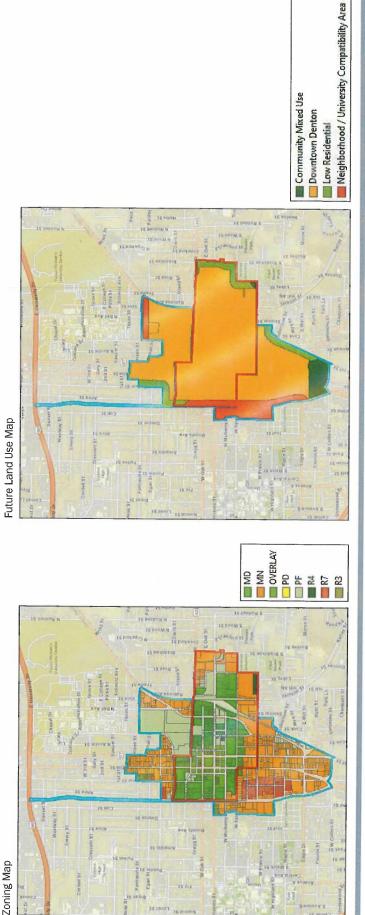

The zoning for the property within the TIRZ can be seen in the map below, with the majority of the land within the zone being currently zoned MN: Mixed-Use Neighborhood and MD: Mixed-Use Downtown. The MN district is provided to support compatibility between higher-intensity mixed-use areas and adjacent residential and commercial areas. This district contributes to a vibrant environment for pedestrians and bicyclists and includes varying densities of residential, neighborhood-serving retail, restaurants, commercial, and office uses that are sensitive to the surrounding built and natural context in scale and form. The MD district is provided to allow for a variety of while protecting the scale and strengthening the character of Downtown and Denton's historic core. The MD district also contributes to a vibrant environment for pedestrians, bicyclists, and other modes of travel. Portions of the uses contributing to the economic viability of Downtown Denton. This district allows for moderate and high density residential, commercial, office, entertainment, and other uses tailored to encourage a greater level of activity zone are also zoned PF. Public Facilities, intended to provide adequate lands for public and quasi-public community uses and services, including but not limited to fire stations, schools, libraries, community centers, hospitals, civic buildings, open space, parks, utilities, and other public-related facilities.

The Design Downtown Denton Final Report includes recommendations regarding future zoning, including examining rezoning the MN parcels south of the square to MD to stimulate development south of Downtown. MD zoning allows higher development and has less required parking, which corresponds with the plan's goals of encouraging walkable places and shared parking. However, the plan notes that as both MixedUse Districts have identical standards for "Building Height in Transition Areas," building height restrictions on parcels adjacent to parcels zoned R7 will not be impacted by this change.