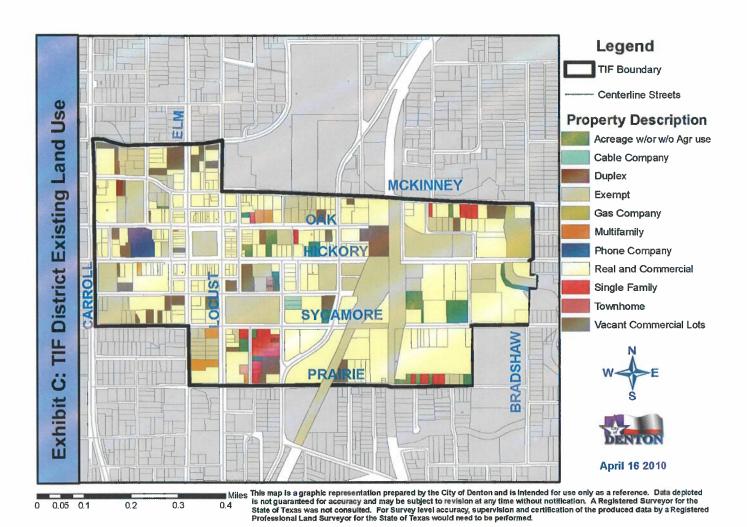

Preliminary Amended Project and Financing Plan, TIRZ #1

Land Use

The land within the zone is developmed primarily with commercial uses, many of which are well positioned for redevelopment, as well as vacant land that is well positioned for new development.

### Current Ownership

There are currently 798 parcels within the original boundaries and proposed expanded area of Tax Increment Reinvestment Zone #1, some of which are tax exempt, including parcels owned by the City of Denton.

The zoning for the property within the TIRZ can be seen in the map below, with the majority of the land within the zone being currently zoned MN: Mixed-Use Neighborhood and MD: Mixed-Use Downtown. The MN district is provided to support compatibility between higher-intensity mixed-use areas and adjacent residential and commercial areas. This district contributes to a vibrant environment for pedestrians and bicyclists and includes varying densities of residential, neighborhood-serving retail, restaurants, commercial, and office uses that are sensitive to the surrounding built and natural context in scale and form. The MD district is provided to allow for a variety of while protecting the scale and strengthening the character of Downtown and Denton's historic core. The MD district also contributes to a vibrant environment for pedestrians, bicyclists, and other modes of travel. Portions of the uses contributing to the economic viability of Downtown Denton. This district allows for moderate and high density residential, commercial, office, entertainment, and other uses tailored to encourage a greater level of activity zone are also zoned PF. Public Facilities, intended to provide adequate lands for public and quasi-public community uses and services, including but not limited to fire stations, schools, libraries, community centers, hospitals, civic buildings, open space, parks, utilities, and other public-related facilities.