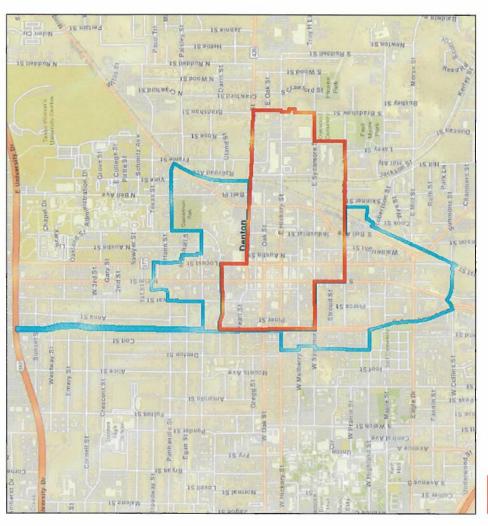

Exhibit B

Boundary Map

- TIRZ #1: Original Boundary

- TIRZ #1A: Expanded Boundary

- TIRZ #1 Boundary

- TIRZ #1A Boundary

Preliminary Project and Financing Plan, TIRZ #1

**Boundary Description** 

TIRZ #1 is located wholly within the city limits of the City of Denton. The legal description for the zone is described in detail below.

- TIRZ #1A Boundary

### TIRZ Boundary

For further details of paroels included within the expanded boundary of the TIRZ (TIRZ #1.4) see Appendix A.

- TIRZ #1 Boundary

- TIRZ #1A Boundary

DAVID PETTIT

Economic Development

Preliminary Amended Project and Financing Plan, TIRZ #1