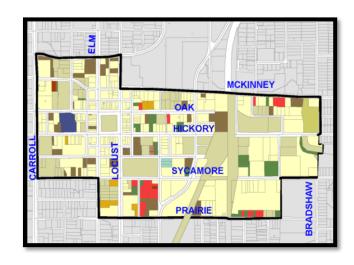

Exhibit B

Boundary Map

- TIRZ #1: Original Boundary

- TIRZ #1A: Expanded Boundary

- TIRZ #1 Boundary

- TIRZ #1A Boundary

Preliminary Project and Financing Plan, TIRZ #1

**Boundary Description** 

TIRZ #1 is located wholly within the city limits of the City of Denton. The legal description for the zone is described in detail below.

- TIRZ #1A Boundary

### TIRZ Boundary

For further details of paroels included within the expanded boundary of the TIRZ (TIRZ #1.4) see Appendix A.

- TIRZ #1 Boundary

- TIRZ #1A Boundary

DAVID PETTIT

Economic Development

Preliminary Amended Project and Financing Plan, TIRZ #1