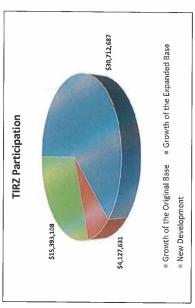

The original boundaries of TIRZ #1 have a 2010 base year value of \$79,356,854. The expanded boundaries will have a 2024 tax base. The estimated 2024 taxable value of the property within TIRZ #1A is \$144,238,543. The 2024 taxable base value for TIRZ #1A will need to be verified with the Denton Central Appraisal District.

Utilizing the information outlined in this feasibility study, DPED has found that the TIRZ is economically feasible and will provide the City and other taxing jurisdictions with economic benefits that would not occur without its implementation.