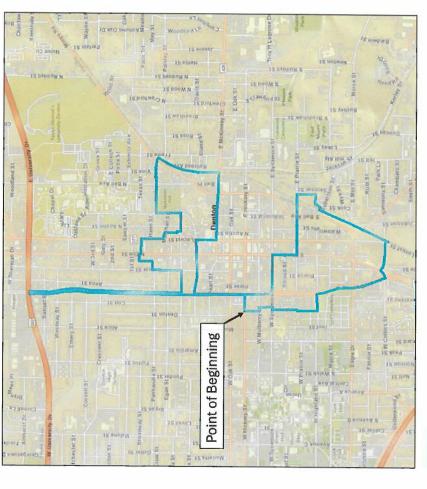

### Legal Description TIRZ #1A - Expanded Boundaries

Beginning at the point where the southern right of way of W Hickory Street meets the northwest corner of Property ID 35600, thence

North across W Hickory Street to the point the northern right of way boundary of W Hickory Street meets the southern boundary of Property ID 30923, thence

East along the northern right of way boundary of W Hickory Street to the point it meets the western right of way boundary S Carroll Boulevard, thence

North along the western right of way boundary S Carroll Boulevard to the point it meets the southern right of way boundary of University Drive, thence

East across University Drive to the eastern right of way boundary of S Carroll Boulevard, thence

South along the eastern right of way boundary of S Carroll Boulevard to the point it meets the northern right of way boundary of Congress Street, thence

East along the northern right of way boundary of Congress Street to the point it meets the western right of way boundary of Bolivar Street, thence

North along the western right of way boundary of Bolivar Street to the point it meets the southeast corner of Property ID 28443, thence

East across Bolivar Street to the northwest corner of Property ID 33996, thence

East across the northern boundary of Property ID 33996 to the point it meets Property ID 33958, thence

East and then north along the boundary of Property ID 33958 to the point it meets the southwest corner of Property ID 33948, thence

North along the western boundary of Property ID 33948 to the point it meets the southwest corner of Property ID 33939, thence

North along the western boundary of Property ID 33939 to the point it meets the southwest corner of Property ID 33926, thence

North along the western boundary of Property ID 33926 to the point it meets the southwest corner of Property ID 107315, thence

North along the western boundary of Property ID 107315, continuing east along the northern boundary of Property ID 107315 to the point it meets the western right of way boundary of N Elm Street, thence

East across N Elm Street to the northwest corner of Property ID 27048, thence

East along the northern boundary of Property ID 27048 to the point it meets the northwest corner of Property ID 27054, thence

East along the northern boundary of Property ID 27054, continuing east to the northwest corner of Property ID 27056, thence

East along the northern boundary of Property ID 27056 to the point it meets the western right of way boundary of N Locust Street, thence

East across N Locust Street to the southwest corner of Property ID 33767, thence

South along the eastern right of way boundary of N Locust Street to the point it meets the northern right of way boundary of Marshall Street, thence

East along the northern right of way boundary of Marshall Street to the point it meets the southeast corner of Property ID 33746, thence

South across Marshall Street to the northeast corner of Property ID 33741, thence

South along the eastern boundary of Property ID 33741, continuing south along the eastern boundaries of Property IDs 33739, 33737, and 33733 to the point the southeast corner of Property ID 33733 meets the northern right of way boundary of E Congress Street, thence

East along the northern right of way boundary of E Congress Street to the point it meets the western right of way boundary of Oakland Street, thence

North along the western right of way boundary of Oakland Street to the point it meets the northern right of way boundary of Withers Street, thence

East along the northern right of way boundary of Withers Street to the point it meets the western right of way boundary of Mingo Road, thence

East across Mingo Road to the point the eastern right of way boundary of Mingo Road meets the western right of way boundary of the Union Pacific railroad, thence

South along the western right of way boundary of the Union Pacific railroad to the point it meets the northern right of way boundary of McKinney Street, thence

West along the northern right of way boundary of McKinney Street to the point it meets the eastern right of way boundary of Locust Street, thence

North along the eastern right of way boundary of Locust Street to the point it meets the northern right of way boundary of Parkway Street, thence

West along the northern right of way boundary of Parkway Street to the point it meets the western right of way boundary of Caroll Boulevard, thence

South along the western right of way boundary of Caroll Boulevard to the point it meets the southern right of way boundary of Sycamore Street, thence

East along the southern right of way boundary of Sycamore Street to the point it meets the western right of way boundary of S Elm Street, thence

South along the western right of way boundary of S Elm Street to the point it meets the southern right of way boundary of Prairie Street, thence

East along the southern right of way boundary of Prairie Street to the point it meets the northeast corner of Property ID 33238, thence

South along the eastern boundary of Property ID 33238, continuing west across the Union Pacific railroad to the point the southern boundary of 33238 meets the western right of way boundary of the Union Pacific railroad, thence

South along the western right of way boundary of the Union Pacific railroad to the point it meets the southern point of Property ID 35771, thence

West across S Locust Street to the point the western right of way boundary of S Locust Street meets the southern right of way boundary of W Collins Street, thence

West along the southern right of way boundary of W Collins Street to the point it meets the eastern right of way of Fort Worth Drive, thence

South along the eastern right of way of Fort Worth Drive to the point it meets the western right of way of S Carroll Boulevard, thence

North across W Collings, continuing north along the western right of way of S Carroll Boulevard to the point it meets the northern right of way boundary of W Highland Street, thence

West along the northern right of way boundary of W Highland Street to the point it meets the southwest corner of Property ID 33655, thence

North along the western boundary of Property ID 33655 to the point it meets the southwest corner of Property ID 33653, thence

North along the western boundary of Property ID 33653 to the point it meets the southwest corner of Property ID 25679, thence

North along the western boundary of Property ID 25679 to the point it meets the southwest corner of Property ID 126455, thence

North along the western boundary of Property ID 126455 to the point it meets the southern right of way boundary of W Sycamore Street, thence

East along the southern right of way boundary of W Sycamore Street, thence

North across W Sycamore Street to the southwest corner of Property ID 729142, thence

North along the western boundary of Property ID 729142 to the point it meets the southwest corner of Property ID 34051, thence

North along the western boundary of Property ID 34051 to the point it meets the southern right of way boundary of W Mulberry Street, thence

West along the southern right of way boundary of W Mulberry Street, thence

North across W Mulberry Street to the southwest corner of Property ID 34023, thence

North along the western boundary of Property ID 34023 to the point it meets the southwest corner of Property ID 161751, thence

North along the western boundary of Property ID 161751to the point it meets the southwest corner of Property ID 35600, thence

North along the western boundary of Property ID 35600 to the point where the southern right of way of W Hickory Street meets the northwest corner of Property ID 35600, which is the point of beginning.