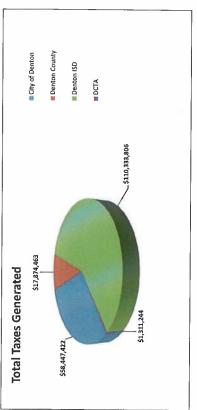

To fund the public improvements outlined on the previous page, for the original boundaries and TIRZ 1A, the City of Denton will contribute 90% of the City's real propery tax increment generated from 2024 to 2030, and 85% of the City's tax increment generated from 2031 to 2040.

| Real Property Tax -2024 Rates |            | Participation       |
|-------------------------------|------------|---------------------|
| City of Denton                | 0.58542000 | 100%, 95% 90%, 85%* |
| Denton County                 | 0.18786900 | %0                  |
| Denton ISD                    | 1.15690000 | %0                  |
|                               | 1 93018900 |                     |