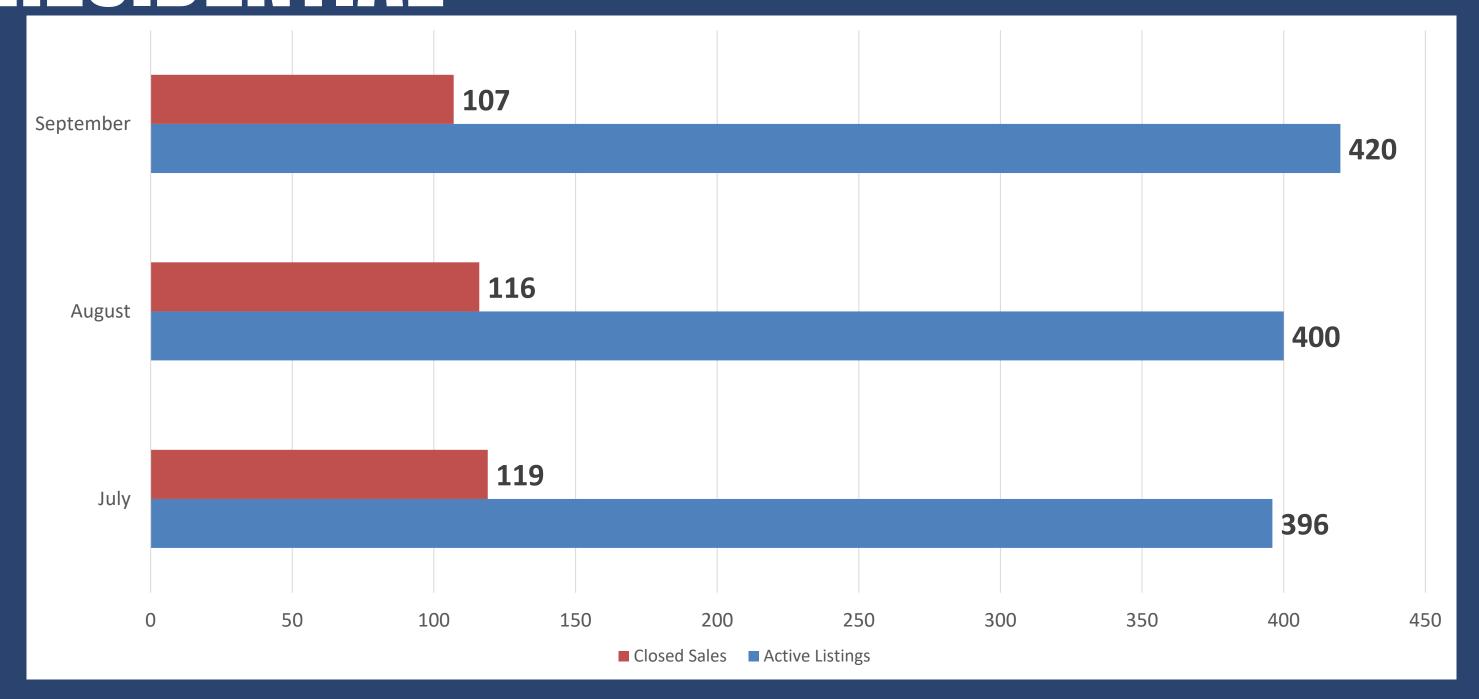

9     | 99.1    | 114.2   | 93.4      | 91.0      | 101.1       | 107.6       |
| Dallas TX                 | 100.8     | 98.7    | 90.8    | 120.8     | 90.0      | 107.9       | 107.3       |
| Plano TX                  | 108.9     | 97.8    | 113.0   | 120.8     | 97.7      | 99.3        | 112.1       |
| San Jose CA               | 183.7     | 115.4   | 334.9   | 152.3     | 130.6     | 118.7       | 121.2       |
| Honolulu HI               | 184.6     | 135.9   | 302.6   | 210.0     | 133.7     | 123.7       | 124.9       |
| New York (Manhattan) NY   | 229.9     | 117.0   | 499.7   | 112.5     | 124.6     | 150.2       | 128.8       |

#### MEDIAN HOME PRICE, DENTON



Source: Greater Denton/Wise County Association of Realtors, Inc.

# ACTIVE LISTINGS AND CLOSED SALES, RESIDENTIAL



### DAYS ON MARKET, RESIDENTIAL



#### MONTHS OF INVENTORY, RESIDENTIAL



Source: Greater Denton/Wise County Association of Realtors, Inc.

#### COMMERCIAL REAL ESTATE, INDUSTRIAL



**AVAILABLE INDUSTRIAL PROPERTY:** 

Buildings: 23

Total Sq Footage:

3,779,892

Lots: 7

Total Acreage: 573

Source: City of Denton, Site Database

#### COMMERCIAL REAL ESTATE, DOWNTOWN



**AVAILABLE DOWNTOWN PROPERTY:** 

For Lease: 32

For Sale: 15

Lots: 3

Buildings: 12

Source: Downtown TX

Blue: For Lease Green: For Sale

EDP24-086, 12/11/24

# THANK YOU

#### **Economic Development Partnership Board**

| Meeting Date                  | Item Description              | Presented By                   | Time |
|-------------------------------|-------------------------------|--------------------------