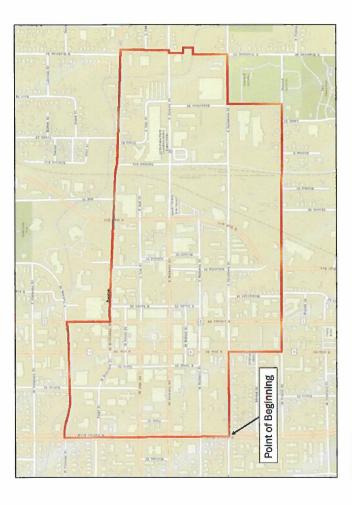

### Legal Description TIRZ #1 - Original Boundaries

Beginning at the southwest corner of the ROW intersection of Carroll Blvd. and Sycamore, the POINT OF BEGINNING;

THENCE, north along the west ROW of Carroll Blvd. to the northwest corner of the ROW intersection of Carroll Blvd. and W. Parkway Street;

THENCE, east along the north ROW of W. Parkway Street to the northeast corner of the ROW intersection of W. Parkway Street and Locust;

THENCE, south along the east ROW of Locust to the north ROW of McKinney;

THENCE, east along the north ROW of McKinney to a point directly north of the southeast corner of the ROW intersection of McKinney and N. Bradshaw Street;

THENCE, south across McKinney and continuing south along the east ROW of N. Bradshaw Street continuing directly south across E. Hickory Street to the south ROW of E. Hickory Street;

THENCE, west along the south ROW of E. Hickory Street to the northeast corner of a tract in the Fred Hill Addition, Block A, Lot 1;

THENCE, south and east following the property line of a tract in the Fred Hill Addition, Block A, Lot 1 to the northwest corner of a 1.406 acre tract, A1184A H. Cisco, Tract 14;

THENCE, south along the west property line of a 1.406 acre tract, A1184A H. Cisco, Tract 14 to its intersection with the north property line of a 1.694 acre tract A1184A H. Cisco, Tract 15;

THENCE, west and south along the north and west property line of a 1.694 acre tract A1184A H. Cisco, Tract 15 to the northwest corner of a 0.16 acre tract, A1184A H. Cisco, Tract 20;

THENCE, south along the west property line of a 0.16 acre tract, A1184A H. Cisco, Tract 20 to the north ROW of Sycamore;

THENCE, directly south across Sycamore to the south ROW of Sycamore;

THENCE, west along the south ROW of Sycamore to the northwest corner of the Oakwood Cemetery;

THENCE, south along the west property line of the Oakwood Cemetery to the north ROW of Prairie;

THENCE, directly south across Prairie to the south ROW of Prairie;

THENCE, west along the south ROW of Prairie to the southwest corner of the ROW intersection of Prairie and Elm;

THENCE, north along the west ROW of Elm to the south ROW of Sycamore;

THENCE, west along the south ROW of Sycamore to the southwest corner of the ROW intersection of Sycamore and Carroll Blvd. and the POINT OF BEGINNING, and containing a total area of approximately 225.73 acres.