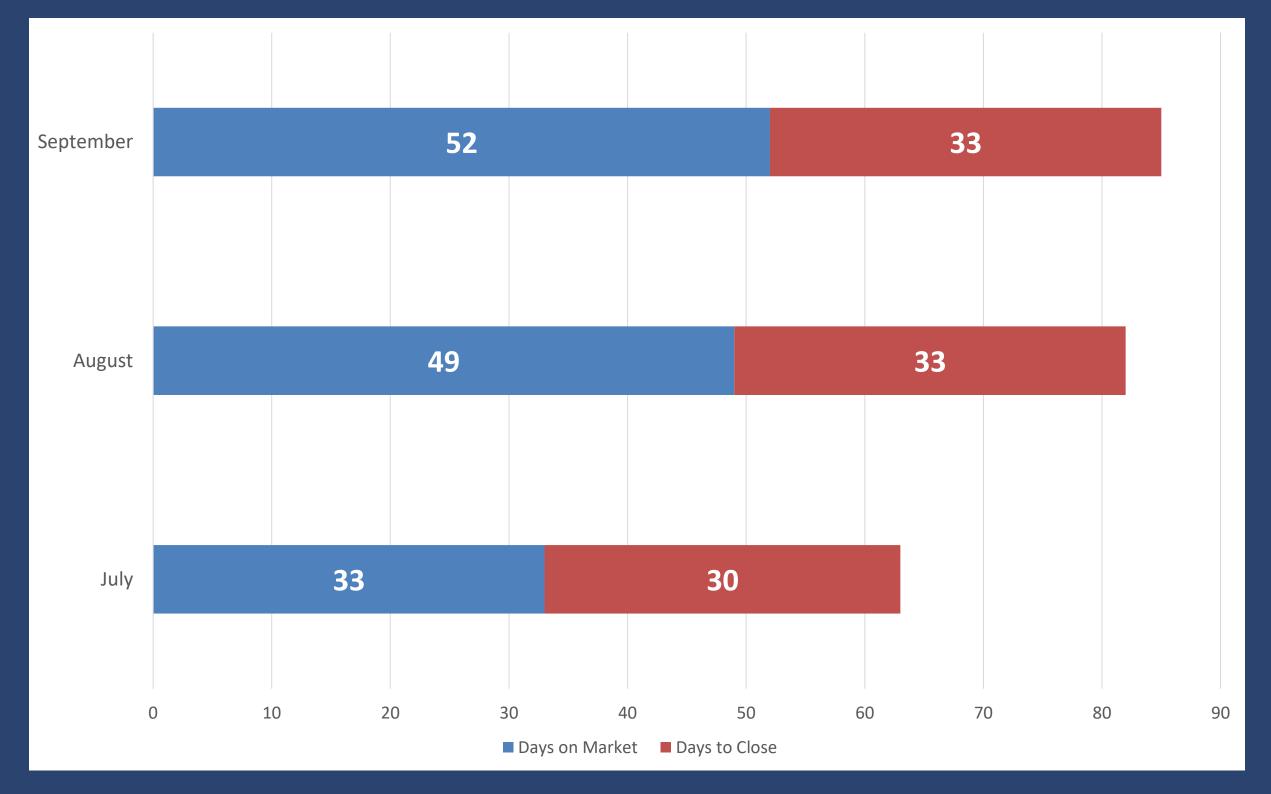

| 91.0      | 101.1       | 107.6       |
| Dallas TX                 | 100.8     | 98.7    | 90.8    | 120.8     | 90.0      | 107.9       | 107.3       |
| Plano TX                  | 108.9     | 97.8    | 113.0   | 120.8     | 97.7      | 99.3        | 112.1       |
| San Jose CA               | 183.7     | 115.4   | 334.9   | 152.3     | 130.6     | 118.7       | 121.2       |
| Honolulu HI               | 184.6     | 135.9   | 302.6   | 210.0     | 133.7     | 123.7       | 124.9       |
| New York (Manhattan) NY   | 229.9     | 117.0   | 499.7   | 112.5     | 124.6     | 150.2       | 128.8       |

#### MEDIAN HOME PRICE, DENTON



Source: Greater Denton/Wise County Association of Realtors, Inc.

# ACTIVE LISTINGS AND CLOSED SALES, RESIDENTIAL



### DAYS ON MARKET, RESIDENTIAL



#### MONTHS OF INVENTORY, RESIDENTIAL



Source: Greater Denton/Wise County Association of Realtors, Inc.

#### COMMERCIAL REAL ESTATE, INDUSTRIAL



**AVAILABLE INDUSTRIAL PROPERTY:** 

Buildings: 23

Total Sq Footage:

3,779,892

Lots: 7

Total Acreage: 573

Source: City of Denton, Site Database

#### COMMERCIAL REAL ESTATE, DOWNTOWN



**AVAILABLE DOWNTOWN PROPERTY:** 

For Lease: 32

For Sale: 15

Lots: 3

Buildings: 12

Source: Downtown TX

Blue: For Lease Green: For Sale

EDP24-086, 12/11/24

# THANK YOU

#### **Economic Development Partnership Board**

| Meeting Date                  | Item Description              | Presented By                   | Time |
|-------------------------------|-------------------------------|--------------------------------|------|
| Wednesday, January