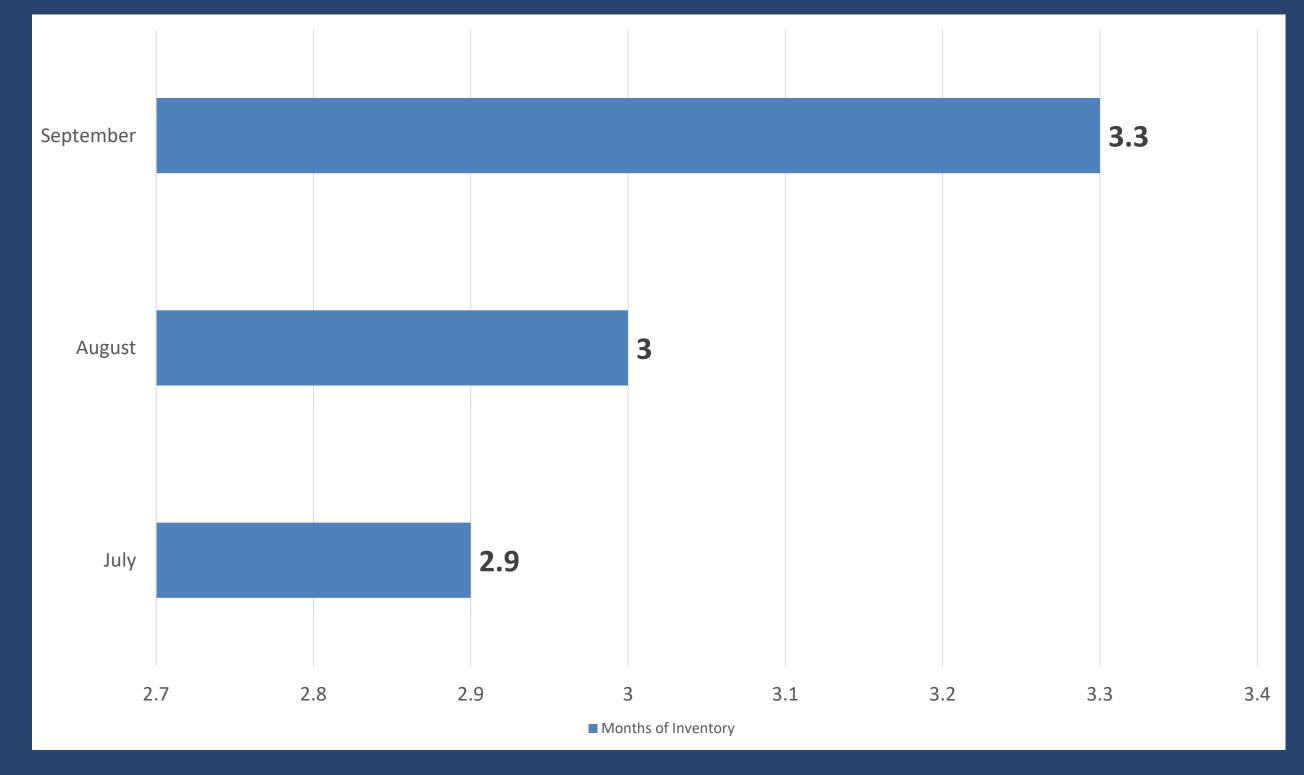

|
| Dallas TX                 | 100.8     | 98.7    | 90.8    | 120.8     | 90.0      | 107.9       | 107.3       |
| Plano TX                  | 108.9     | 97.8    | 113.0   | 120.8     | 97.7      | 99.3        | 112.1       |
| San Jose CA               | 183.7     | 115.4   | 334.9   | 152.3     | 130.6     | 118.7       | 121.2       |
| Honolulu HI               | 184.6     | 135.9   | 302.6   | 210.0     | 133.7     | 123.7       | 124.9       |
| New York (Manhattan) NY   | 229.9     | 117.0   | 499.7   | 112.5     | 124.6     | 150.2       | 128.8       |

#### MEDIAN HOME PRICE, DENTON



Source: Greater Denton/Wise County Association of Realtors, Inc.

# ACTIVE LISTINGS AND CLOSED SALES, RESIDENTIAL



### DAYS ON MARKET, RESIDENTIAL



#### MONTHS OF INVENTORY, RESIDENTIAL



Source: Greater Denton/Wise County Association of Realtors, Inc.

#### COMMERCIAL REAL ESTATE, INDUSTRIAL



**AVAILABLE INDUSTRIAL PROPERTY:** 

Buildings: 23

Total Sq Footage:

3,779,892

Lots: 7

Total Acreage: 573

Source: City of Denton, Site Database

#### COMMERCIAL REAL ESTATE, DOWNTOWN



**AVAILABLE DOWNTOWN PROPERTY:** 

For Lease: 32

For Sale: 15

Lots: 3

Buildings: 12

Source: Downtown TX

Blue: For Lease Green: For Sale

EDP24-086, 12/11/24

# THANK YOU

#### **Economic Development Partnership Board**

| Meeting Date                  | Item Description              | Presented By                   | Time |
|-------------------------------|-------------------------------|--------------------------------|------|
| Wednesday, January 8, 2025    |