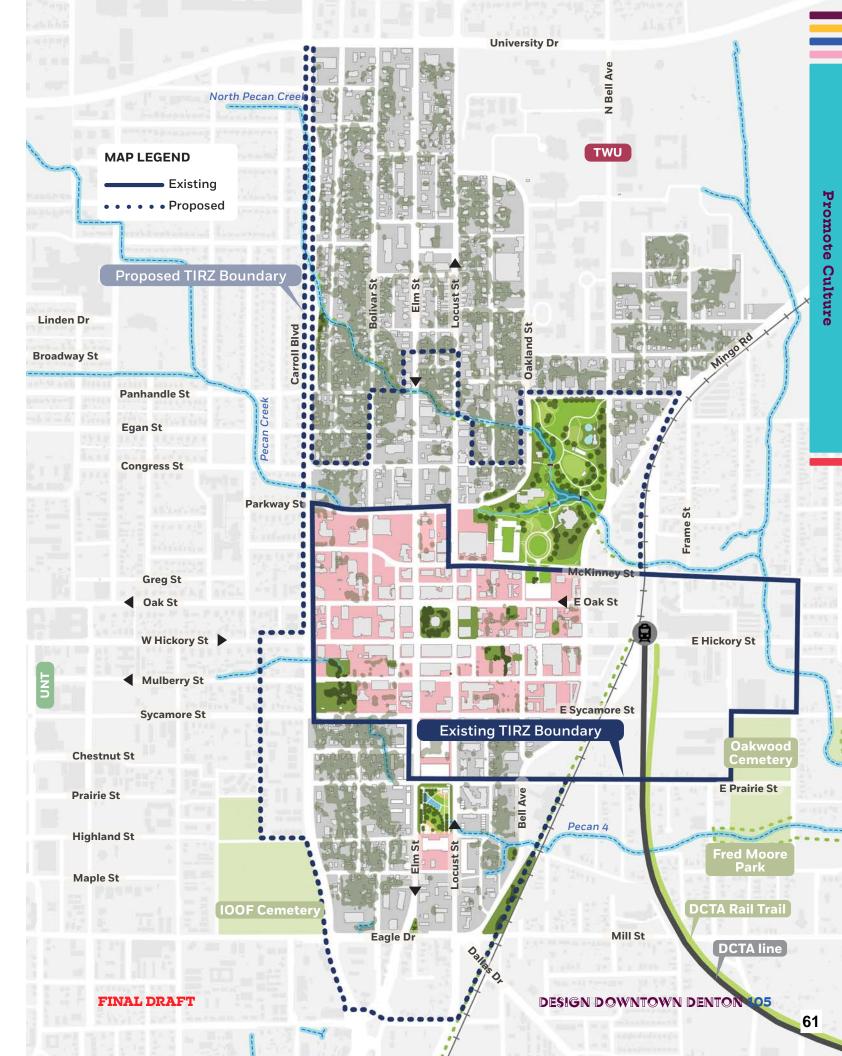

The Downtown Master Plan recommends expanding the current TIRZ boundary as shown in Exhibit #5. This expansion would allow for additional opportunities for TIRZ revenue to be generated, as well as additional areas in which TIRZ eligible projects could occur. The proposed expanded boundaries include parcels to the north, west, and south of the existing boundaries, focused on parcels that are primarily currently used for commercial purposes or vacant, Public Right-of-Ways and areas zoned as Mixed-Use Neighborhood or Mixed-Use Downtown Core. Expanding the boundaries to include these parcels will give the TIRZ additional opportunities to capture tax increment that could be used to fund TIRZ projects in the future.

### **EXHIBITS**

Exhibit 1 – Agenda Information Sheet

Exhibit 2 – Ordinance

Exhibit 3 – Presentation

Exhibit 4 – Existing TIRZ Boundaries

Exhibit 5 – Downtown Master Plan Proposed TIRZ Boundaries

Respectfully submitted:
Brittany Sotelo
Economic Development Director

Exhibit B

Boundary Map

- TIRZ #1: Original Boundary

- TIRZ #1A: Expanded Boundary

- TIRZ #1 Boundary

- TIRZ #1A Boundary

Preliminary Project and Financing Plan, TIRZ #1

**Boundary Description** 

TIRZ #1 is located wholly within the city limits of the City of Denton. The legal description for the zone is described in detail below.