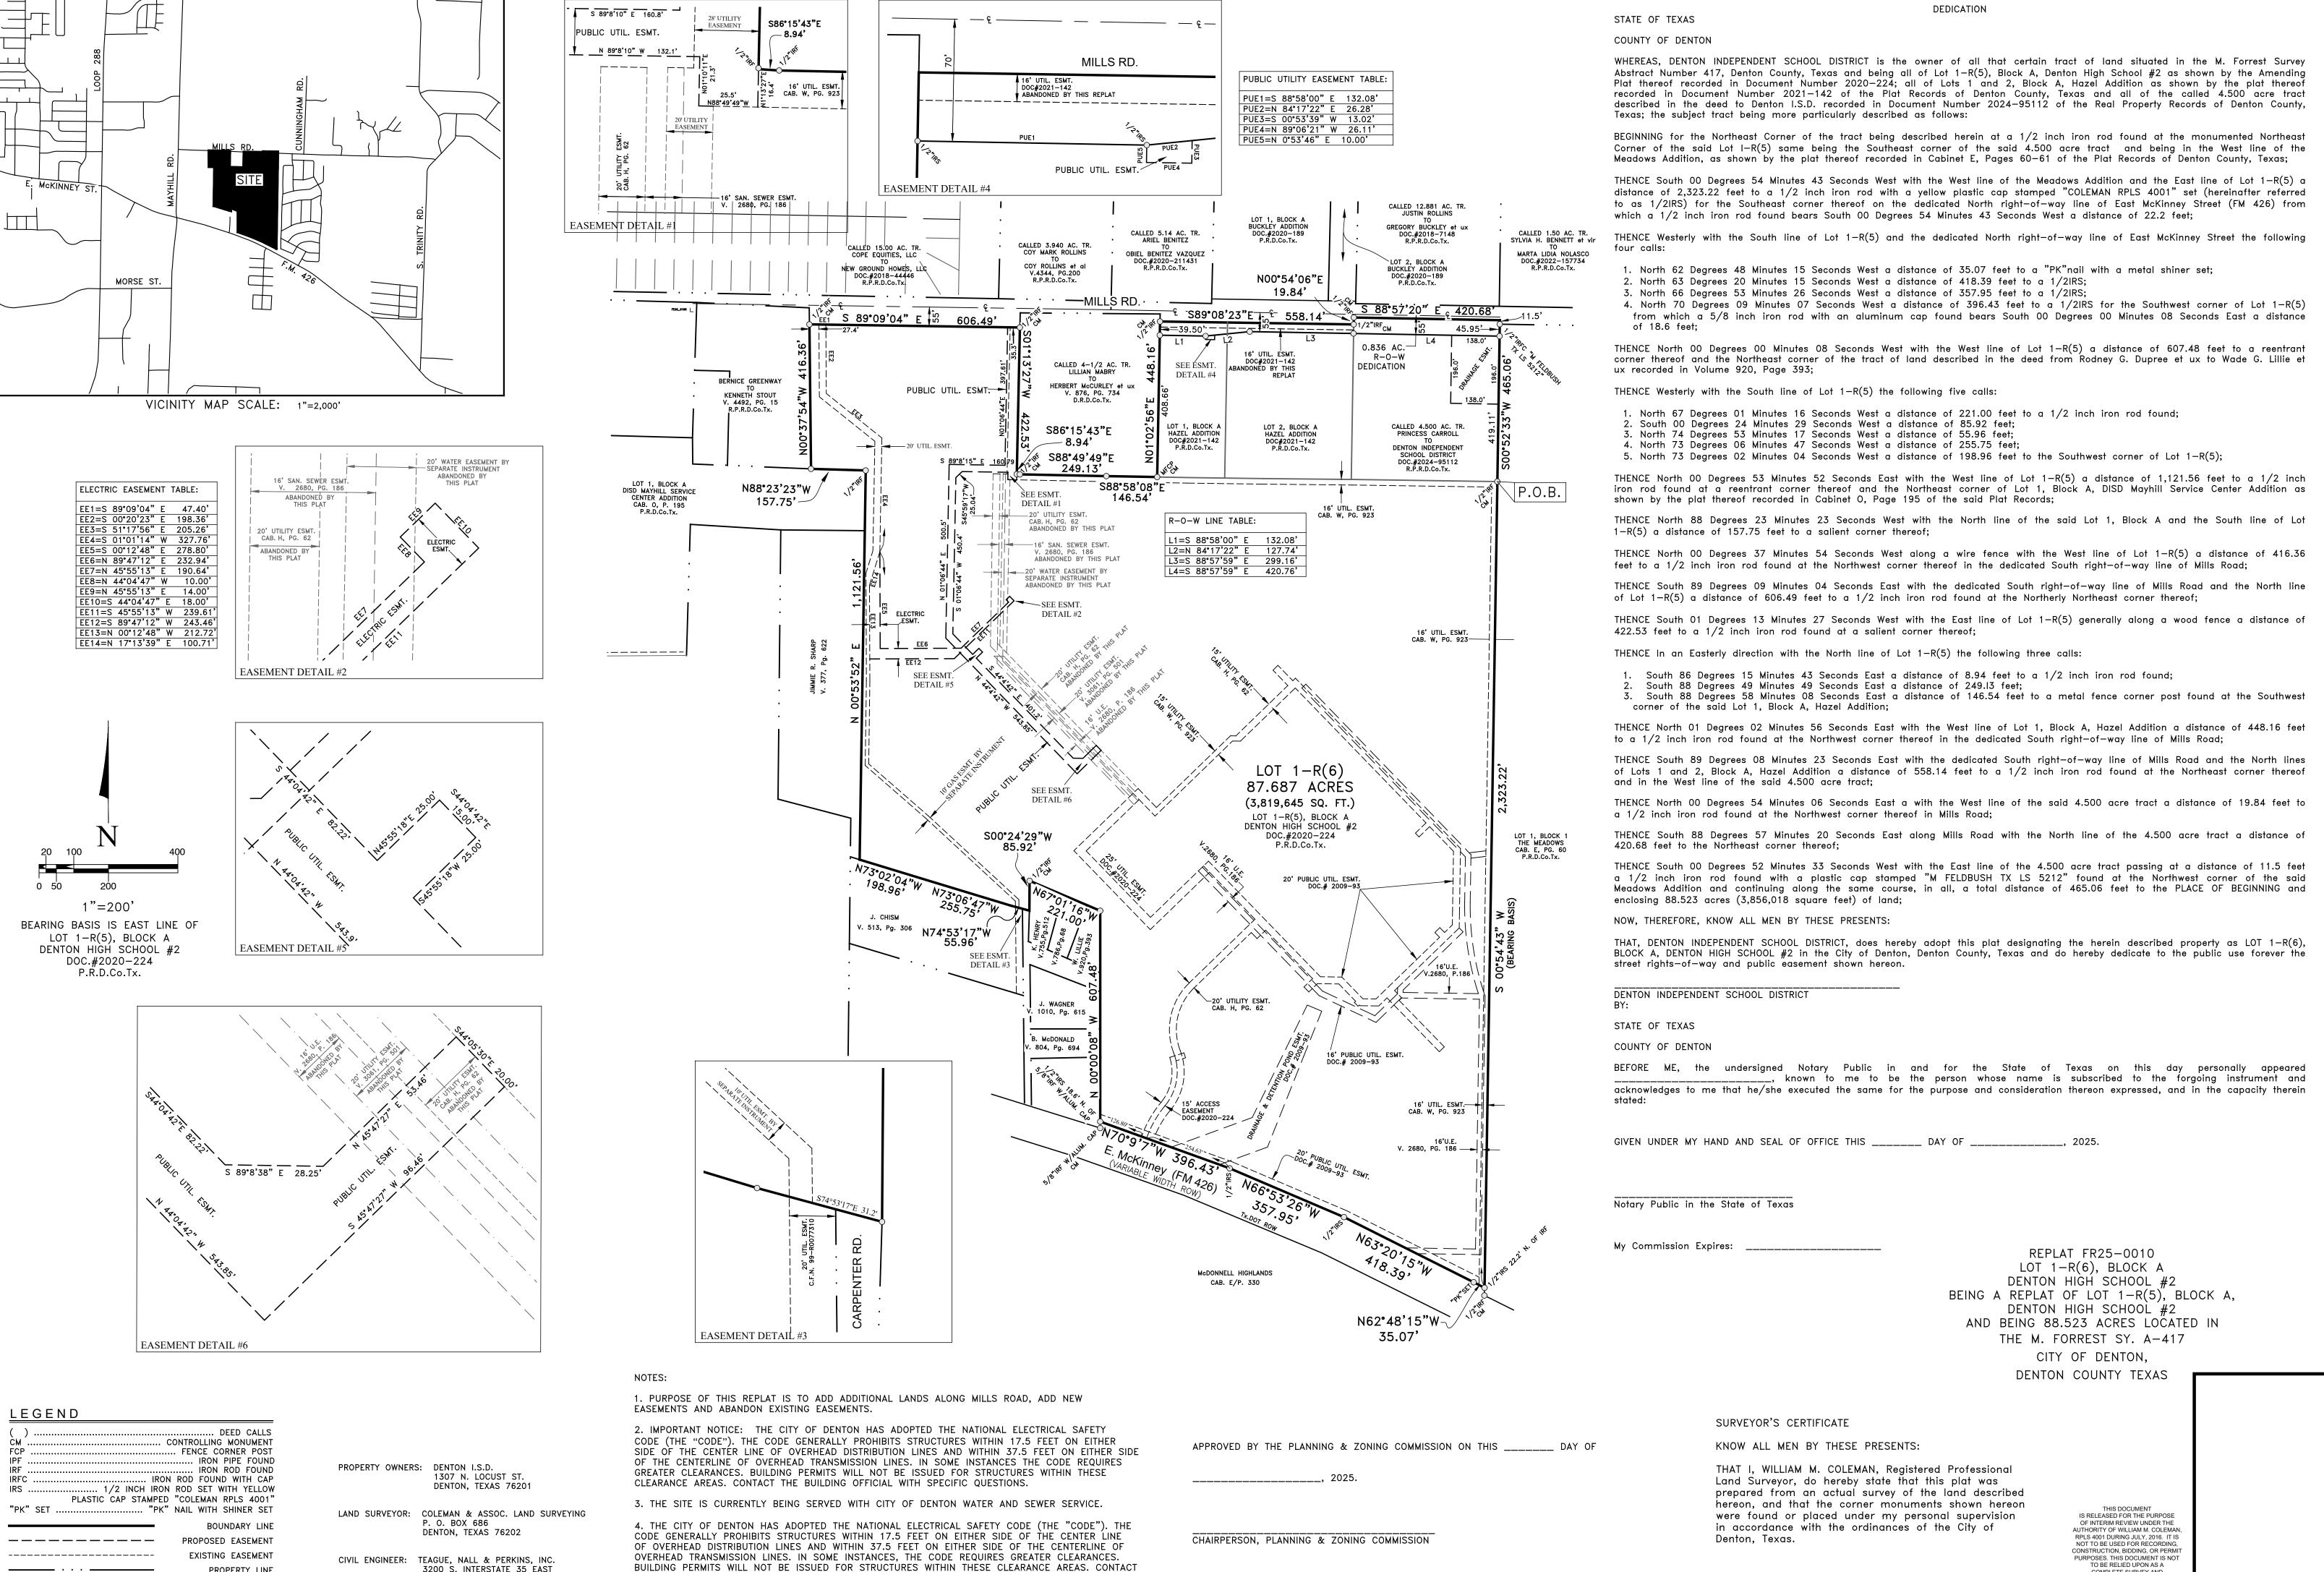

CITY SECRETARY

3200 S. INTERSTATE 35 EAST

DENTON, TEXAS 76210

THE BUILDING OFFICIAL WITH SPECIFIC QUESTIONS.

PROPERTY LINE

SURVEY LINE

01-14-25

Solema Land

D.I.S. OWNEF

TO BE RELIED UPON AS A COMPLETE SURVEY AND SHALL NOT BE RECORDED

PRELIMINARY, THIS DOCUMENT SHALL NOT BE RECORDED FOR ANY PURPOSE. Wm. M. Coleman, R.P.L.S. 4001

OF LOT 1-R(5), F THE M. FORRES

#

LOT 1-R(6), BLOCK A
DENTON HIGH SCHOOL #
BEING A REPLAT OF LOT 1-R/E) POR SERVEN PROPERTY OF LOT 1-R/E) POR PORTY OF LOT 1-R/E) POR PORTY OF LOT 1-R/E) PORTY OF LOT 1 JOB NUMBER

> drawn: MG CHECKED: WM

24-2462

SCALE

1" = 200' ORIGINAL PAPER SIZE = 24"x36"

OF