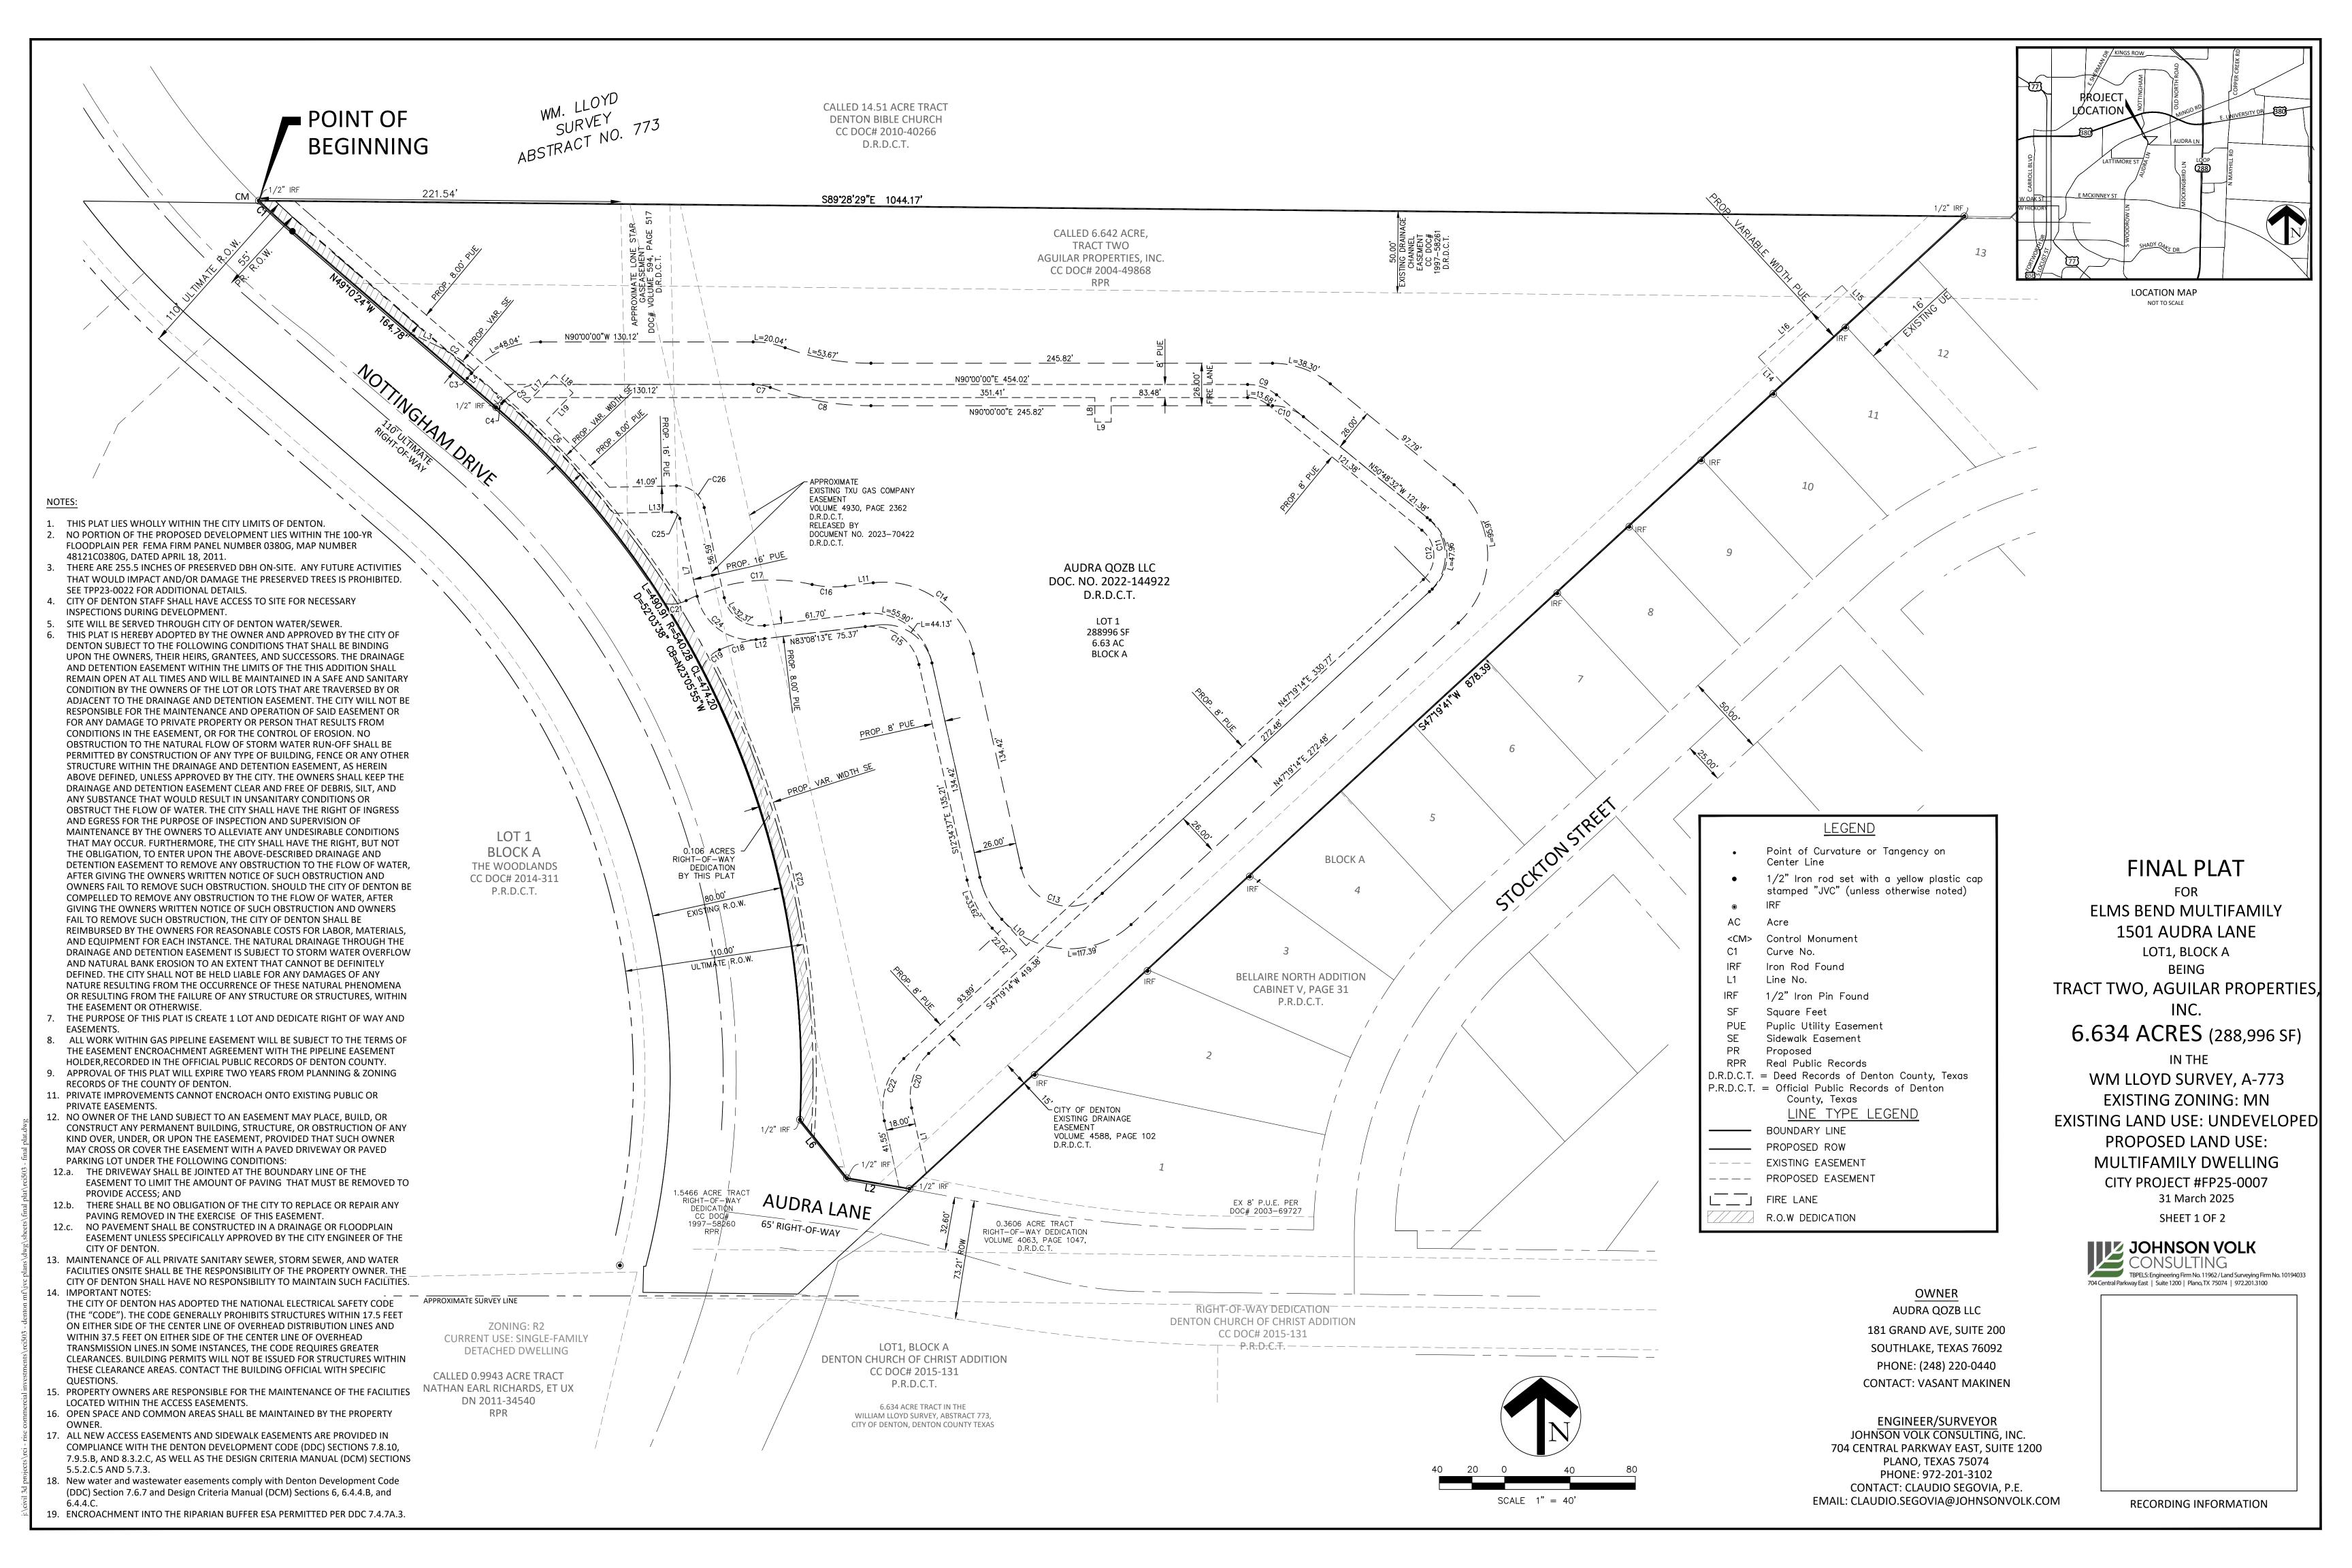

LEGAL DESCRIPTION 6.634 ACRES

> BEING A TRACT OF LAND SITUATED IN THE WILLIAM LLOYD SURVEY, ABSTRACT NO. 773, CITY OF DENTON, DENTON COUNTY, TEXAS AND BEING ALL OF THAT TRACT OF LAND DESCRIBED IN DEED TO AUDRA QOZB LLC, AS RECORDED IN DOCUMENT NUMBER 2022-144922, DEED RECORDS, DENTON COUNTY, TEXAS AND BEING MORE PARTICULARLY DESCRIBED AS FOLLOWS:

> BEGINNING AT A 1/2 INCH IRON ROD FOUND IN THE EAST LINE OF NOTTINGHAM DRIVE, A 1.5466 ACRE RIGHT-OF-WAY TRACT ACCORDING TO DOCUMENT NUMBER 1997-58260, DEED RECORDS, DENTON COUNTY, TEXAS, FOR THE SOUTHWEST CORNER OF THAT TRACT OF LAND DESCRIBED IN DEED TO DENTON BIBLE CHURCH, AS RECORDED IN DOCUMENT NUMBER 2010-40266, DEED RECORDS, DENTON COUNTY, TEXAS, SAME BEING COMMON WITH THE NORTHWEST CORNER OF SAID AUDRA QOZB LLC TRACT;

> THENCE SOUTH 89 DEGREES 28 MINUTES 29 SECONDS EAST, WITH THE COMMON SOUTH LINE OF SAID DENTON BIBLE CHURCH TRACT AND NORTH LINE OF SAID AUDRA QOZB LLC TRACT, A DISTANCE OF 1.044.17 FEET TO A 1/2 INCH IRON ROD FOUND FOR THE MOST NORTHERN NORTHWEST CORNER OF LOT 13, BLOCK A OF BELLAIRE NORTH ADDITION, AN ADDITION TO DENTON COUNTY, TEXAS ACCORDING TO THE PLAT THEREOF RECORDED IN CABINET V, PAGE 31, PLAT RECORDS, DENTON COUNTY, TEXAS, SAME BEING COMMON WITH THE NORTHEAST OF CORNER OF SAID AUDRA QOZB LLC TRACT;

> THENCE SOUTH 47 DEGREES 19 MINUTES 41 SECONDS WEST, WITH THE COMMON SOUTHEAST LINE OF SAID AUDRA QOZB LLC TRACT AND NORTHWEST LINE OF SAID ADDITION, A DISTANCE OF 878.39 FEET TO A 1/2 INCH IRON ROD FOUND FOR THE WESTERN MOST CORNER OF LOT 1, BLOCK A OF SAID ADDITION;

> THENCE NORTHWESTERLY, LEAVING SAID COMMON LINE AND WITH THE EAST LINE OF SAID NOTTINGHAM DRIVE, THE FOLLOWING FIVE (5) COURSES AND DISTANCES:

NORTH 80 DEGREES 20 MINUTES 31 SECONDS WEST, A DISTANCE OF 38.80 FEET TO A 1/2 INCH IRON ROD WITH A RED PLASTIC CAP STAMPED "SENTCORP RPLS 4001" FOUND FOR CORNER:

NORTH 38 DEGREES 48 MINUTES 00 SECONDS WEST, A DISTANCE OF 45.92 FEET TO A 1/2 INCH IRON ROD WITH A RED PLASTIC CAP STAMPED "COLÉMAN RPLS 4001" FOUND FOR CORNER AT THE BEGINNING OF A NON-TANGENT CURVE TO THE LEFT HAVING A CENTRAL ANGLE OF 52 DEGREES 03 MINUTES 38 SECONDS, A RADIUS OF 540.28 FEET AND A CHORD BEARING AND DISTANCE OF NORTH 23 DEGREES 05 MINUTES 55 SECONDS WEST, 474.20 FEET;

NORTHWESTERLY, WITH SAID NON-TANGENT CURVE TO THE LEFT, AN ARC DISTANCE OF 490.91 FEET TO A 1/2 INCH IRON ROD WITH A RED PLASTIC CAP STAMPED "COLEMAN RPLS 4001" FOUND FOR

NORTH 49 DEGREES 10 MINUTES 24 SECONDS WEST, A DISTANCE OF 164.78 FEET TO A 1/2 INCH IRON ROD WITH A YELLOW PLASTIC CAP STAMPED "JVC" SET FOR CORNER AT THE BEGINNING OF A CURVE TO THE RIGHT HAVING A CENTRAL ANGLE HAVING A CENTRAL ANGLE OF 03 DEGREES 26 MINUTES 15 SECONDS, A RADIUS OF 463.58 FEET AND A CHORD BEARING AND DISTANCE OF NORTH 47 DEGREES 38 MINUTES 46 SECONDS WEST, 27.81 FEET;

NORTHWESTERLY, WITH SAID CURVE TO THE RIGHT, AN ARC DISTANCE OF 27.81 FEET TO THE POINT OF BEGINNING AND CONTAINING 288,996 SQUARE FEET OR 6.634 ACRES OF LAND.

|            |        | C      | Curve Tal  | ole             |               | ] [ |      | Line   | Table       |
|------------|--------|--------|------------|-----------------|---------------|-----|------|--------|-------------|
| Curve<br># | Length | Radius | Delta      | Chord<br>Length | Chord Bearing |     | Line | Length | Direction   |
| <br>C1     | 27.81  | 463.58 | 003°26'15" | 27.81           | N47° 38' 46"W |     | L1   | 41.03  | S12° 33' 50 |
| C2         | 28.67  | 102.00 | 016°06'20" | 28.58           | N56° 48' 07"W |     | L2   | 38.80  | N80° 20' 31 |
|            |        |        |            |                 |               |     | L3   | 16.70  | S64° 51' 17 |
| C3         | 1.92   | 20.00  | 005°29'58" | 1.92            | S43° 35′ 58″W | [   | L4   | 3.82   | S40° 50' 59 |
| C4         | 4.23   | 10.00  | 024°13'09" | 4.20            | N28° 44' 25"E |     | L5   | 1.62   | N40° 50' 59 |
| C5         | 25.74  | 30.00  | 049°09'01" | 24.95           | N65° 25' 30"E |     | L6   | 45.92  | N38° 48' 00 |
| C6         | 165.19 | 549.50 | 017°13'28" | 164.57          | N40° 29' 28"W |     | L7   | 48.89  | S12° 33' 50 |
| C7         | 10.73  | 30.00  | 020°29'56" | 10.68           | S79° 45' 02"E |     |      | 15.00  | N0, 00, 00  |
| C8         | 62.97  | 176.00 | 020°29'56" | 62.63           | S79° 45' 02"E |     | L9   | 10.00  | N90° 00' 00 |
| C9         | 19.15  | 28.00  | 039"11'28" | 18.78           | N70° 24' 16"W |     | L10  | 22.02  | S42° 40' 46 |
| C10        | 20.52  | 30.00  | 039"11'28" | 20.12           | S70° 24' 16"E | ]   | L11  | 17.24  | S83° 08' 13 |
| C11        | 51.38  | 30.00  | 098°07'46" | 45.33           | S01° 44' 39"E |     | L12  | 75.37  | N83° 08' 13 |
| C12        | 34.25  | 20.00  | 098°07'46" | 30.22           | N01° 44′ 39″W |     |      |        |             |
| C13        | 62.89  | 30.00  | 120°06'08" | 51.99           | N72° 37' 41"W | 1   | L13  | 34.72  | N88° 44' 00 |
| C14        | 82.38  | 56.00  | 084°17'10" | 75.15           | N54° 43' 12"W | 1   | L14  | 22.05  | N42° 40' 11 |
| C15        | 44.13  | 30.00  | 084°17'10" | 40.26           | N54° 43' 12"W | 1   | L15  | 19.59  | N42° 40' 11 |
| C16        | 20.44  | 60.00  | 019*31'10" | 20.34           | N87° 06' 12"W |     | L16  | 67.48  | S49° 24' 57 |
| C17        | 79.30  | 114.00 | 039*51'22" | 77.71           | S82° 43′ 43″W |     | L17  | 23.67  | N43° 50' 0  |
| C18        | 23.28  | 78.00  | 017*06'15" | 23.20           | N74° 35' 05"E |     | L18  | 16.00  | S46° 09' 57 |
|            |        |        |            |                 |               |     | L19  | 23.44  | N43° 50' 03 |
| C19        | 16.09  | 20.00  | 046°06'15" | 15.66           | N42° 58' 50"E |     |      |        |             |
| C20        | 36.58  | 35.00  | 059°53'05" | 34.94           | S17° 22' 42"W | -   |      |        |             |
| C21        | 13.43  | 20.00  | 038°27'51" | 13.18           | S82° 01' 58"W |     |      |        |             |

C22 41.81 40.00 059°53'05" 39.93 S17° 22' 42"W

C23 | 268.81 | 549.50 | 028°01'43" | 266.14 | N14° 00' 01"W C24 | 50.02 | 34.00 | 084°17'57" | 45.63 | S54° 42' 49"E C25 | 6.87 | 5.00 | 078°42'10" | 6.34 | N51° 54' 55"W C26 | 23.35 | 17.00 | 078°42'10" | 21.56 | N51° 54' 55"W