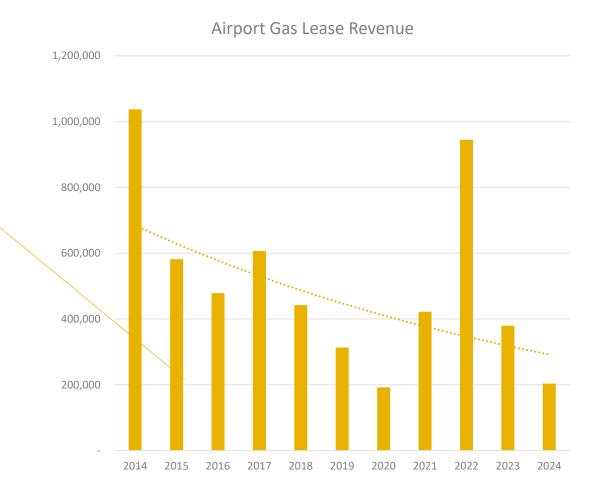

#### Takeaways:

- Steady growth in revenues driven by lease revenue, hangar rentals, tiedown fees.
- Fuel Flowage revenues have remained flat and highly variable