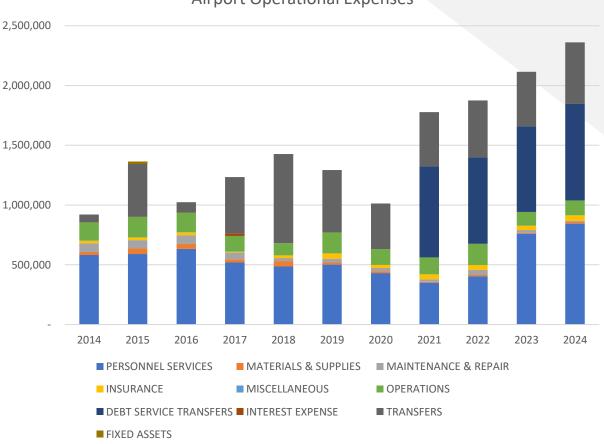

# **Airport Expenditures**

- Expenditures include:
  - Personnel
  - Operational and Supply Costs
  - Cost of Service payments
  - Debt Service

#### Takeaways:

- Infrastructure project-related debt is a key expenditure driver moving forward
- Operational costs have remained relatively stable
- Revenues cannot sustain current and future expense increases

Airport Operational Expenses

|                                                | FY 2 | FY 2022-23 Actual |    | Y 2023-24<br>Budget | FY 2 | 023-24 Actual |    | Y 2024-25<br>reliminary | Y 2025-26<br>Projected | FY 2026-27<br>Projected | FY 2027-28<br>Projected |    | Y 2028-2<br>Projecteo |
|------------------------------------------------|------|-------------------|----|---------------------|------|---------------|----|-------------------------|------------------------|-------------------------|-------------------------|----|-----------------------|
|                                                |      |                   |    | Dudget              |      |               | -  |                         | Tojecteu               | rojeticu                | Tojetteu                |    | Tojette               |
| Beginning Fund Balance                         | \$   | 2,899,720         | \$ | 3,144,635           | \$   | 3,284,052     | \$ | 3,098,380               | \$<br>2,552,725        | \$<br>1,962,549         | \$<br>1,360,696         | \$ | 715,                  |
|                                                |      |                   |    |                     |      |               |    |                         |                        |                         |                         |    |                       |
| Land Leases                                    |      | 777,020           |    | 710,104             |      | 870,328       |    | 800,331                 | <br>812,336            | 824,521                 | 836,889                 |    | 849,                  |
| Hangar Leases                                  |      | 157,544           |    | 157,200             |      | 157,065       |    | 170,400                 | <br>170,400            | 170,400                 | 170,400                 |    | 170,                  |
| Fuel Flowage Fees                              |      | 306,706           |    | 260,000             |      | 264,295       |    | 260,000                 | 267,800                | 275,834                 | 284,109                 |    | 292                   |
| FBO Hangar/Tiedown Commissions                 |      | 243,145           |    | 275,000             |      | 300,306       |    | 275,000                 | 283,250                | 291,748                 | 300,500                 |    | 309                   |
| Miscellaneous Revenues                         |      | 24,300            |    | 2,000               |      | 10,390        |    | 2,000                   | 2,060                  | 2,122                   | 2,185                   |    | 2,                    |
| Agriculture Leases                             |      | 6,993             |    | 2,331               |      | 2,331         |    | 2,331                   | 2,331                  | 2,331                   | 2,331                   |    | 2,                    |
| Gas Well Royalties & Leases                    |      | 380,440           |    | 450,000             |      | 179,627       |    | 350,000                 | 339,500                | 329,315                 | 319,436                 |    | 309,                  |
| Other Revenue                                  |      | 384,545           |    | 157,115             |      | 345,997       |    | 196,509                 | 178,691                | 137,378                 | 95,249                  |    |                       |
| Transfers From General Fund                    |      | -                 |    | -                   |      | -             |    | -                       | -                      | -                       | -                       |    |                       |
| Total Revenues                                 | \$   | 2,280,693         | \$ | 2,013,750           | \$   | 2,130,339     | \$ | 2,056,571               | \$<br>2,056,368        | \$<br>2,033,649         | \$<br>2,011,099         | \$ | 1,936,                |
| Use of Reserves                                | \$   | -                 | \$ | 533,921             | \$   | 231,028       | \$ | 545,655                 | \$<br>590,176          | \$<br>601,853           | \$<br>645,662           | \$ | 764,                  |
| Total Resources                                | \$   | 2,280,693         | \$ | 2,547,671           | \$   | 2,361,368     | \$ | 2,602,226               | \$<br>2,646,544        | \$<br>2,635,502         | \$<br>2,656,761         | \$ | 2,701                 |
|                                                |      |                   |    |                     |      |               |    |                         |                        |                         |                         |    |                       |
| Personnel Services                             |      | 759,691           |    | 835,274             |      | 845,090       |    | 851,660                 | 872,952                | 894,775                 | 917,145                 |    | 940                   |
| Materials & Supplies                           |      | 7,436             |    | 17,520              |      | 12,770        |    | 18,720                  | 19,094                 | 19,476                  | 19,866                  |    | 20,                   |
| Maintenance & Repair                           |      | 23,839            |    | 60,100              |      | 8,868         |    | 60,100                  | 61,302                 | 62,528                  | 63,779                  |    | 65,                   |
| Insurance                                      |      | 36,509            |    | 46,874              |      | 46,874        |    | 49,984                  | 51,484                 | 53 <i>,</i> 028         | 54,619                  |    | 56,                   |
| Operations                                     |      | 114,648           |    | 215,054             |      | 124,915       |    | 263,899                 | 271,816                | 279,970                 | 288,370                 |    | 297,                  |
| Cost of Service - General Fund                 |      | 238,111           |    | 276,423             |      | 276,423       |    | 284,716                 | 293,257                | 302,055                 | 311,117                 |    | 320                   |
| Cost of Service - Other                        |      | 217,386           |    | 239,648             |      | 239,648       |    | 316,492                 | 325,987                | 335,766                 | 345,839                 | _  | 356,                  |
| Debt Service                                   |      | 717,980           |    | 806,778             |      | 806,779       |    | 751,655                 | 745,650                | 682,900                 | 651,025                 |    | 640                   |
| Supplemental Requests                          |      | -                 |    | -                   |      | -             |    | 5,000                   | 5,000                  | 5,000                   | 5,000                   |    | 5,                    |
| Subtotal Operating                             |      | 2,115,601         |    | 2,497,671           |      | 2,361,366     |    | 2,602,226               | 2,646,542              | 2,635,500               | 2,656,759               |    | 2,701,                |
| Gas Well Capital                               |      | -                 |    | -                   |      | -             |    |                         |                        |                         | -                       |    |                       |
| Gas Well - Other                               |      | 50,000            |    | 50,000              |      | -             |    | -                       | -                      | -                       | -                       |    |                       |
| Total Expenditures                             | \$   | 2,165,603         | \$ | 2,547,673           | \$   | 2,361,368     | \$ | 2,602,226               | \$<br>2,646,544        | \$<br>2,635,502         | \$<br>2,656,761         | \$ | 2,701                 |
| Ending Fund Balance                            | \$   | 3,014,810         | \$ | 2,610,712           | \$   | 3,053,024     | \$ | 2,552,725               | \$<br>1,962,549        | \$<br>1,360,696         | \$<br>715,034           | \$ | (49                   |
| Change in Fund Balance<br>4-045; Nov. 13, 2024 | \$   | 115,090           | \$ | (533,923)           | \$   | (231,028)     | \$ | (545,655)               | \$<br>(590,176)        | \$<br>(601,853)         | \$<br>(645,662)         | \$ | (764,                 |
| Fund Balance as % of Total Expenditure         | 5    | 139.21%           |    | 102.47%             |      | 129.29%       |    | 98.10%                  | 74.16%                 | 51.63%                  | 26.91%                  |    | -1                    |