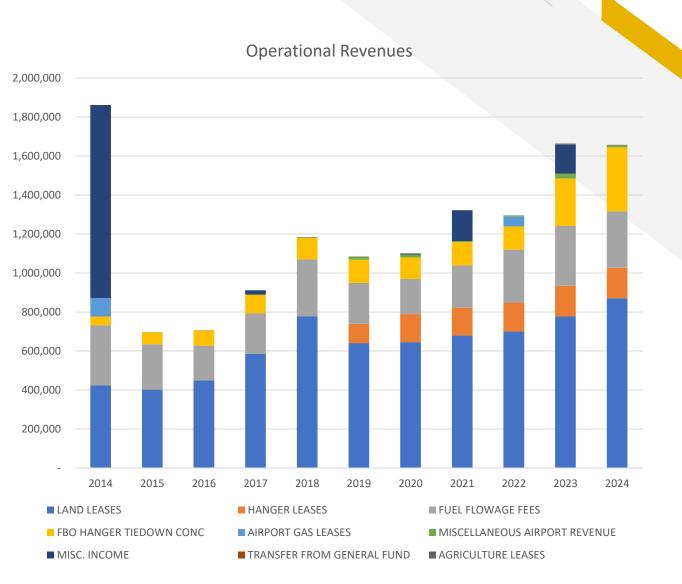

# **Airport Revenues**

- Major Sources of Airport Revenue
  - Ground Lease Rent
  - Aviation Fuel Flowage Fee\*
  - Hangar and Tie Down Fees\*\*
  - Gas Well Royalties

#### Takeaways:

- Steady growth in revenues driven by lease revenue, hangar rentals, tiedown fees.
- Fuel Flowage revenues have remained flat and highly variable

### **Airport Revenues**

AAB24-045; Nov. 13, 2024