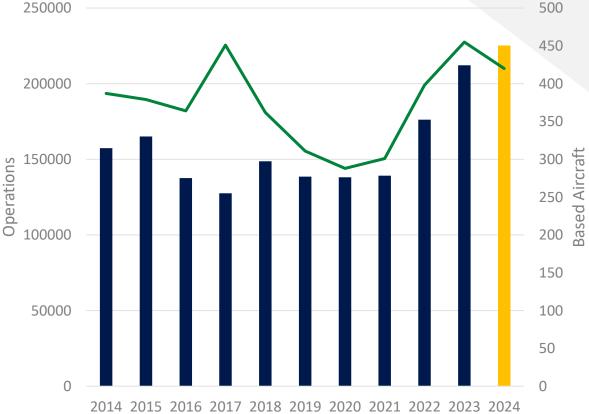

### Airport Rates and Fees

Ryan Adams Airport Director

#### Contents

- Background
- Airport Financial Condition
- General Aviation Fee Study Scope and Analysis
- Fee Study Alternatives
- Next Steps

# Background

- Substantial growth since 2014 •
  - Based Aircraft •
  - Operations ٠
  - Parallel runway and Main Runway ٠
- 20-year aviation demand to increase:
  - **Based Aircraft** •
    - 2029: 475 •
    - 2034: 546 •
    - 2044: 717 •
  - Operations ٠
    - 2029: 243,279 •
    - 2034: 267,752 •
    - 2044: 323,995 •

**Operations and Based Aircraft History** 



# Background

- Future infrastructure needs will increase:
  - Taxiway/taxilane rehabilitation
  - Vehicular roadway maintenance
  - Tower rehabilitation/replacement
  - Drainage/Stormwater

2021 Pavement Study (10-year needs)

- 29 segments needing rehabilitation or reconstruction (\$22M+)
- 22 segments needing significant maintenance (\$1.5M+)

# **General Economic Conditions**

- In addition to growth, Airport financial condition and rate planning are driven by:
  - General Economic Conditions
    - Rising Inflation/Costs of goods
    - Increased borrowing rates
    - Increased cost of labor/services
  - Airport status as an enterprise operation
    - Revenues should be sufficient to cover costs
    - i.e. costs are borne by airport users, not the general taxpayer
  - FAA Grant Assura