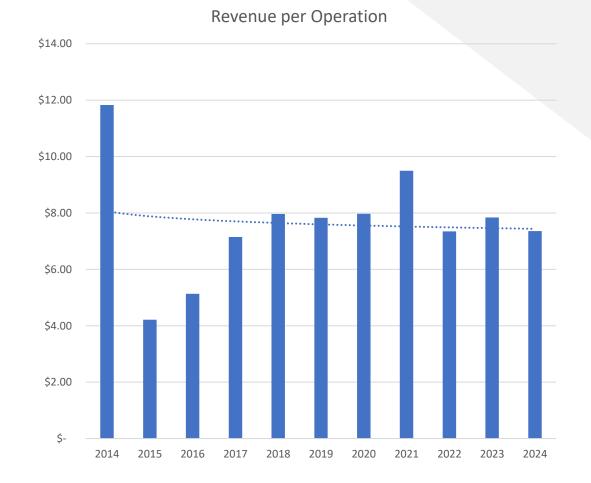

**Operations and Based Aircraft History** 

# **Airport Revenues**

- Major Sources of Airport Revenue
  - Ground Lease Rent
  - Aviation Fuel Flowage Fee\*
  - Hangar and Tie Down Fees\*\*
  - Gas Well Royalties

#### Takeaways:

- Steady growth in revenues driven by lease revenue, hangar rentals, tiedown fees.
- Fuel Flowage revenues have remained flat and highly variable