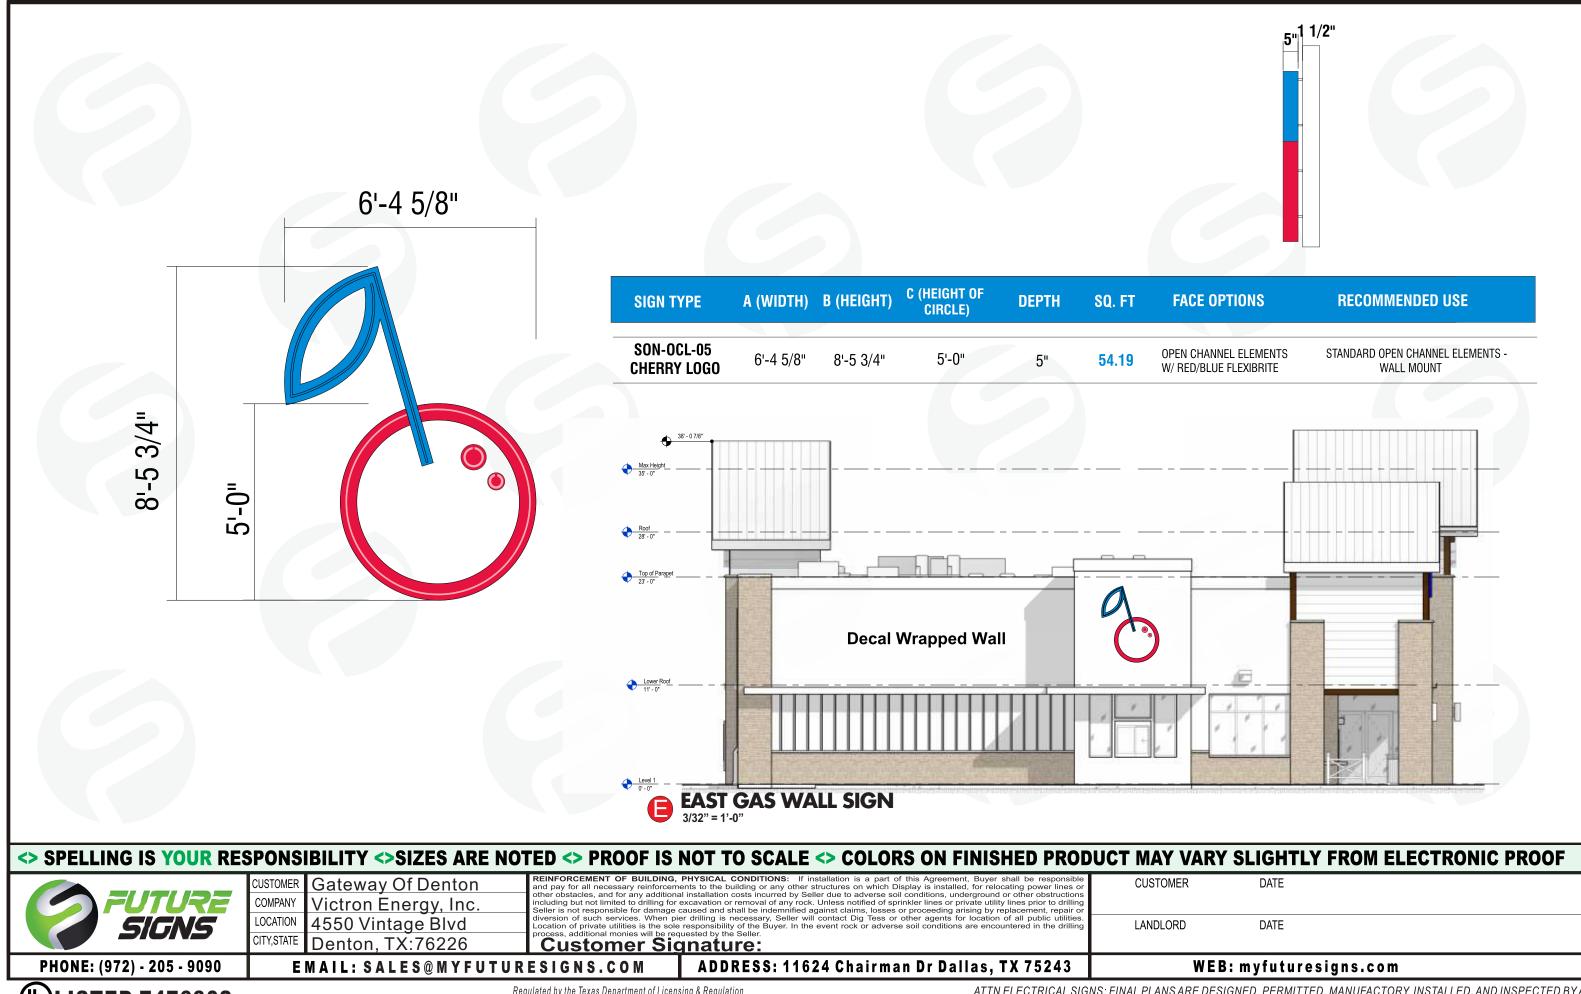

PHONE: (972) - 205 - 9090

CITY,STATE

EMAIL: SALES@MYFUTURESIGNS.COM

**Customer Signature:** 

Denton, TX:76226

ADDRESS: 11624 Chairman Dr Dallas, TX 75243

















| Enter | Enter |
|-------|-------|
| Exit  | Exit  |

| SIGN TYPE    | A<br>(WIDTH) | B<br>(HEIGHT) | C<br>(OAH) | D<br>(DEPTH) | SQ.FT     | COPY CHOICES            |
|--------------|--------------|---------------|------------|--------------|-----------|-------------------------|
| DELTA-DIR-03 | 3'-0 1/2"    | 1'-6 3/8"     | 3'-0"      | 8"           | 4.9 SQ FT | ENTER, EXIT, DRIVE-THRU |



## > SPELLING IS YOUR RESPONSIBILITY >SIZES ARE NOTED > PROOF IS NOT TO SCALE > COLORS ON FINISHED PRODUCT MAY VARY SLIGHTLY FROM ELECTRONIC PROOF



Gateway Of Denton Victron Energy, Inc. 4550 Vintage Blvd Denton, TX:76226 LOCATION

REINFORCEMENT OF BUILDING, PHYSICAL CONDITIONS: If installation is a part of this Agreement, Buyer shall be responsible and pay for all necessary reinforcements t