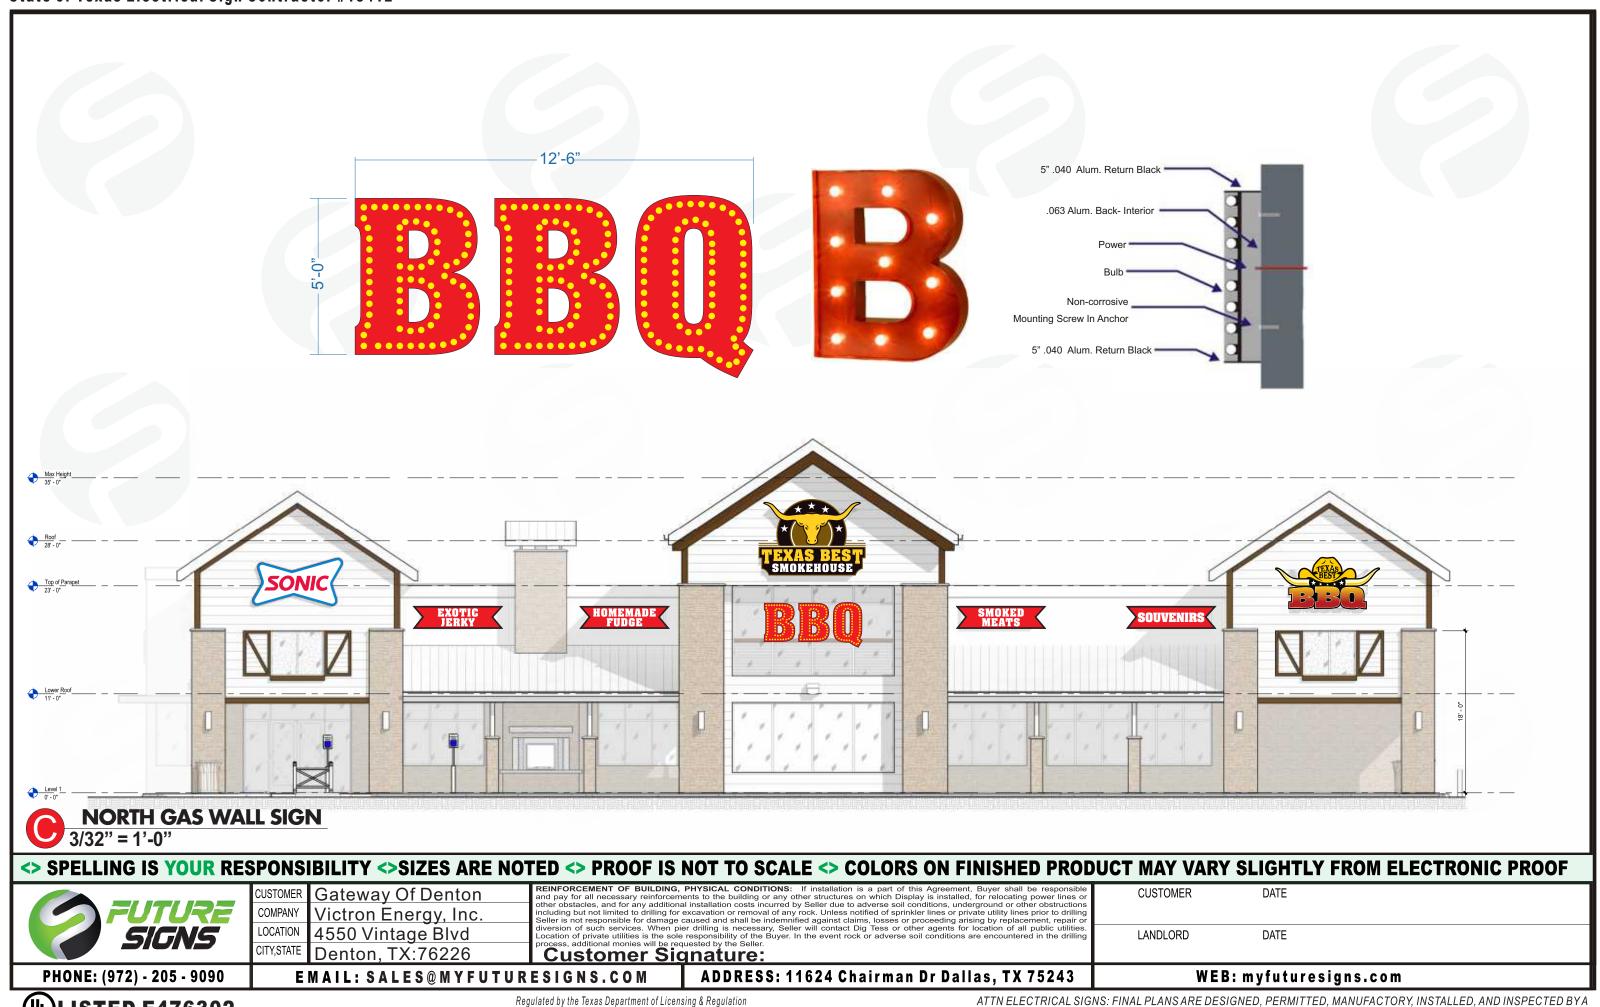

## > SPELLING IS YOUR RESPONSIBILITY >SIZES ARE NOTED > PROOF IS NOT TO SCALE > COLORS ON FINISHED PRODUCT MAY VARY SLIGHTLY FROM ELECTRONIC PROOF

Gateway Of Denton Victron Energy, Inc. 4550 Vintage Blvd Denton, TX:76226 LOCATION

REINFORCEMENT OF BUILDING, PHYSICAL CONDITIONS: If installation is a part of this Agreement, Buyer shall be responsible and pay for all necessary reinforcements to the building or any other structures on which Display is installed, for relocating power lines or other obstacles, and for any additional installation costs incurred by Seller due to adverse soil conditions, underground or other obstructions including but not limited to drilling for excavation or removal of any rock. Unless notified of sprinkler lines or private utility lines prior to drilling Seller is not responsible for damage caused and shall be indemnified against claims, losses or proceeding arising by replacement, repair or diversion of such services. When pier drilling is necessary, Seller will contact Dig Tess or other agents for location of all public utilities. Location of private utilities is the sole responsibility of the Buyer. In the event rock or adverse soil conditions are encountered in the drilling process, additional monies will be requested by the Seller.