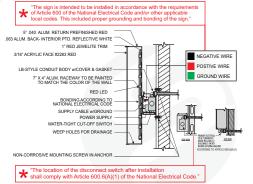

not limited to drilling for excavation or removal of any rock. Unless notified of sprinkler lines or private utility lines prior to drilling Seller is not responsible for damage caused and shall be indemnified against claims, losses or proceeding arising by replacement, repair or diversion of such services. When pier drilling is necessary, Seller will contact Dig Tess or other agents for location of all public utilities. Location of private utilities is the sole responsibility of the Buyer. In the event rock or adverse soil conditions are encountered in the drilling process, additional monies will be requested by the Seller.

Customer Signature:

EMAIL: SALES@MYFUTURESIGNS.COM

ADDRESS: 11624 Chairman Dr Dallas, TX 75243

DATE CUSTOMER LANDLORD DATE



# CAR WASH ENTRANCE

CLEAN CAR EXIT







NORTH WASH WALL SIGN

## SPELLING IS YOUR RESPONSIBILITY <>SIZES ARE NOTED <> PROOF IS NOT TO SCALE <> COLORS ON FINISHED PRODUCT MAY VARY SLIGHTLY FROM ELECTRONIC PROOF



CUSTOMER Gateway Of Denton
COMPANY Victron Energy, Inc.
LOCATION 4550 Vintage Blvd
CITY,STATE Denton, TX:76226

REINFORCEMENT OF BUILDING, PHYSICAL CONDITIONS: If installation is a part of this Agreement, Buyer shall be responsible and pay for all necessary reinforcements to the building or any other structures on which Display is installed, for relocating power lines or other obstacles, and for any additional installation costs incurred by Seller due to adverse soil conditions, underground or other obstructions including but not limited to drilling for excavation or removal of any rock. Unless notified of sprinkl