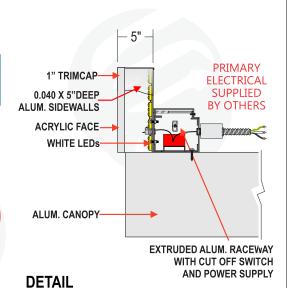

ior to drilling Seller is not responsible for damage caused and shall be indemnified against claims, losses or proceeding arising by replacement, repair or diversion of such services. When pier drilling is necessary, Seller will contact Dig Tess or other agents for location of all public utilities Location of private utilities is the sole responsibility of the Buyer. In the event rock or adverse soil conditions are encountered in the drilling process, additional monies will be requested by the Seller.

Customer Signature:

EMAIL: SALES@MYFUTURESIGNS.COM

ADDRESS: 11624 Chairman Dr Dallas, TX 75243

CUSTOMER DATE

LANDLORD DATE





ADDRESS: 11624 Chairman Dr Dallas, TX 75243

PHONE: (972) - 205 - 9090

Customer Signature:

Denton, TX:76226

EMAIL: SALES@MYFUTURESIGNS.COM



2'-0"

17'-6'







#### ◆ SPELLING IS YOUR RESPONSIBILITY ◆SIZES ARE NOTED ◆ PROOF IS NOT TO SCALE ◆ COLORS ON FINISHED PRODUCT MAY VARY SLIGHTLY FROM ELECTRONIC PROOF

| SIGNS |
|-------|
|-------|

Gateway Of Denton Victron Energy, Inc. 4550 Vintage Blvd CITY,STATE Denton, TX:76226

REINFORCEMENT OF BUILDING, PHYSICAL CONDITIONS: If installation is a part of this Agreement, Buyer shall be responsible and pay for all necessary reinforcements to the building or any other structures on which Display is installated, for relocating power lines or other obstacles, and for any additional installation costs incurred by Seller due to adverse soil conditions, underground or other obstructions including but not limited to drilling for excavation or removal of any rock. Unless notified of sprinkler lines or priv