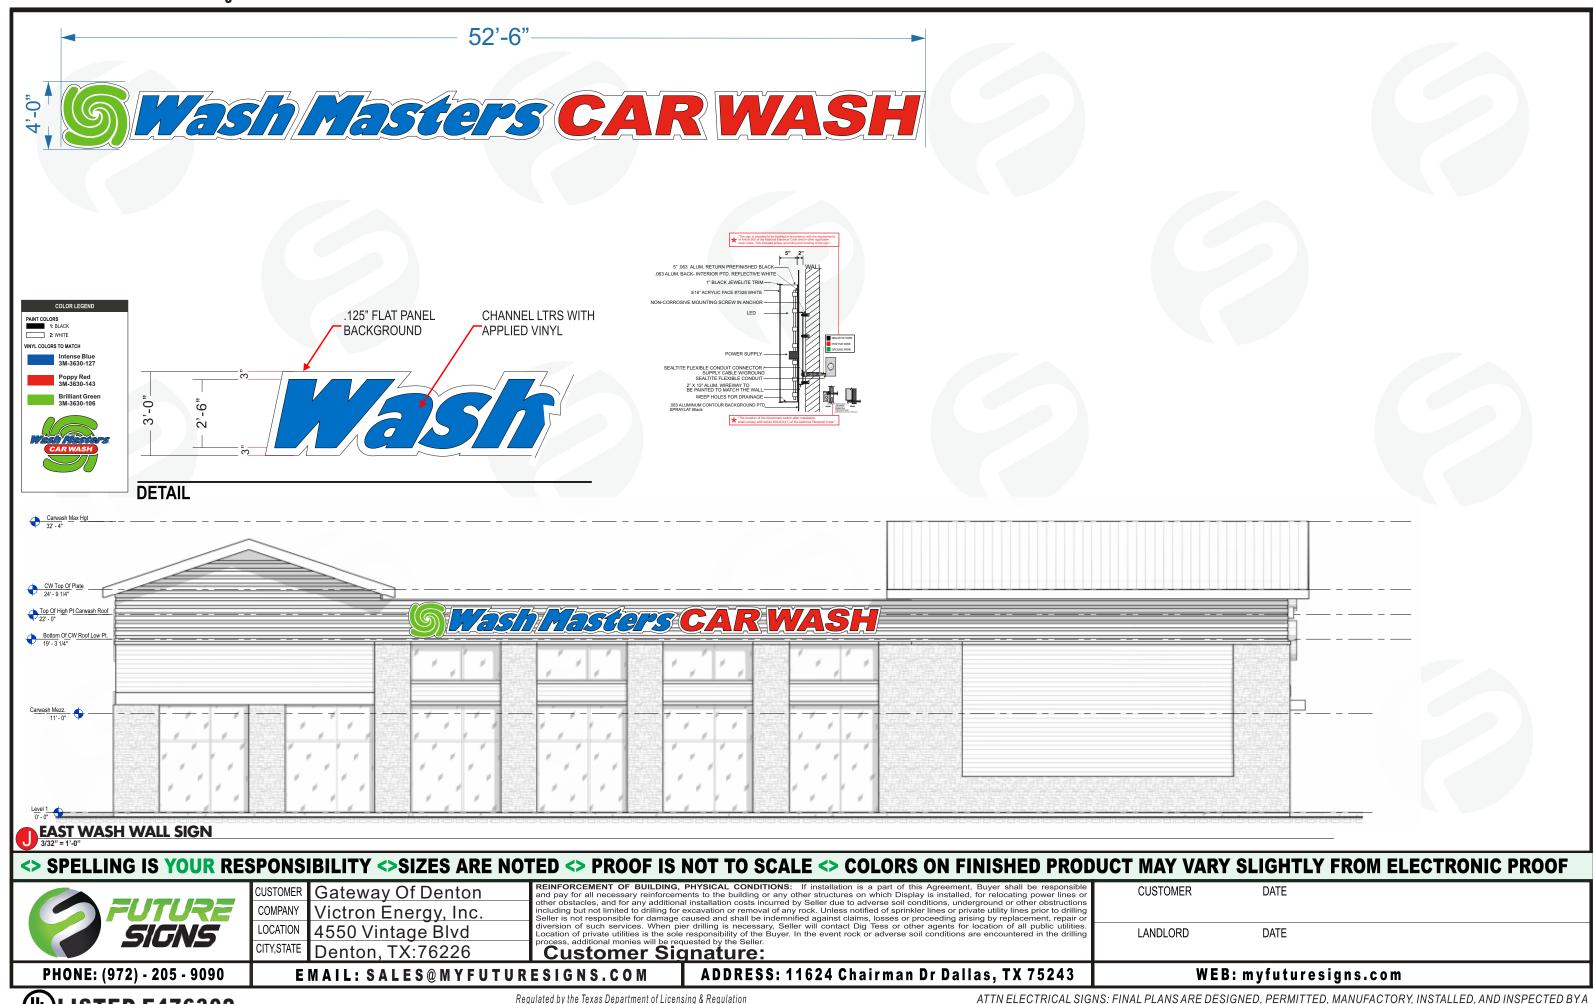

## SPELLING IS YOUR RESPONSIBILITY <>SIZES ARE NOTED <> PROOF IS NOT TO SCALE <> COLORS ON FINISHED PRODUCT MAY VARY SLIGHTLY FROM ELECTRONIC PROOF

CUSTOMER Gateway Of Denton
COMPANY Victron Energy, Inc.
LOCATION 4550 Vintage Blvd
CITY,STATE Denton, TX:76226

REINFORCEMENT OF BUILDING, PHYSICAL CONDITIONS: If installation is a part of this Agreement, Buyer shall be responsible and pay for all necessary reinforcements to the building or any other structures on which Display is installed, for relocating power lines or other obstacles, and for any additional installation costs incurred by Seller due to adverse soil conditions, underground or other obstructions including but not limited to drilling for excavation or removal of any rock. Unless notified of sprinkler lines or private utility lines prior to drilling Seller is not responsible for damage caused and shall be indemnified against claims, losses or proceeding arising by replacement, repair or diversion of such services. When pier drilling is necessary, Seller will contact Dig Tess or other agents for location of all public utilities Location of private utilities is the sole responsibility of the Buyer. In the event rock or adverse soil conditions are encountered in the drilling process, additional monies will be requested by the Seller.