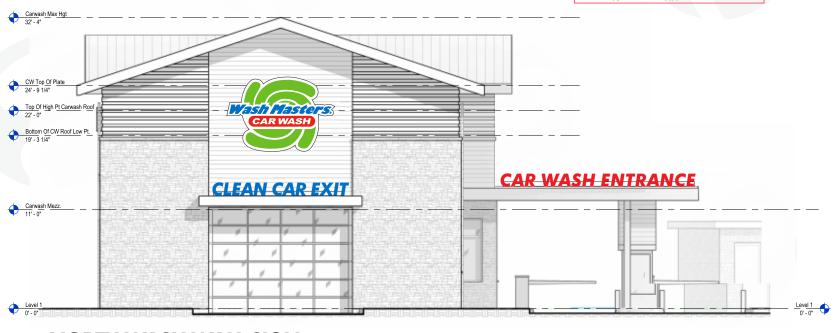

limited to drilling for excavation or removal of any rock. Unless notified of sprinkler lines or private utility lines prior to drilling Seller is not responsible for damage caused and shall be indemnified against claims, losses or proceeding arising by replacement, repair or diversion of such services. When pier drilling is necessary, Seller will contact Dig Tess or other agents for location of all public utilities. Location of private utilities is the sole responsibility of the Buyer. In the event rock or adverse soil conditions are encountered in the drilling process, additional monies will be requested by the Seller.

Customer Signature:

EMAIL: SALES@MYFUTURESIGNS.COM

ADDRESS: 11624 Chairman Dr Dallas, TX 75243

DATE CUSTOMER LANDLORD DATE



# CAR WASH ENTRANCE

CLEAN CAR EXIT







NORTH WASH WALL SIGN

## SPELLING IS YOUR RESPONSIBILITY <>SIZES ARE NOTED <> PROOF IS NOT TO SCALE <> COLORS ON FINISHED PRODUCT MAY VARY SLIGHTLY FROM ELECTRONIC PROOF



CUSTOMER Gateway Of Denton
COMPANY Victron Energy, Inc.
LOCATION 4550 Vintage Blvd
CITY,STATE Denton, TX:76226

REINFORCEMENT OF BUILDING, PHYSICAL CONDITIONS: If installation is a part of this Agreement, Buyer shall be responsible and pay for all necessary reinforcements to the building or any other structures on which Display is installed, for relocating power lines or other obstacles, and for any additional installation costs incurred by Seller due to adverse soil conditions, underground or other obstructions including but not limited to drilling for excavation or removal of any rock. Unless notified of sprinkler l