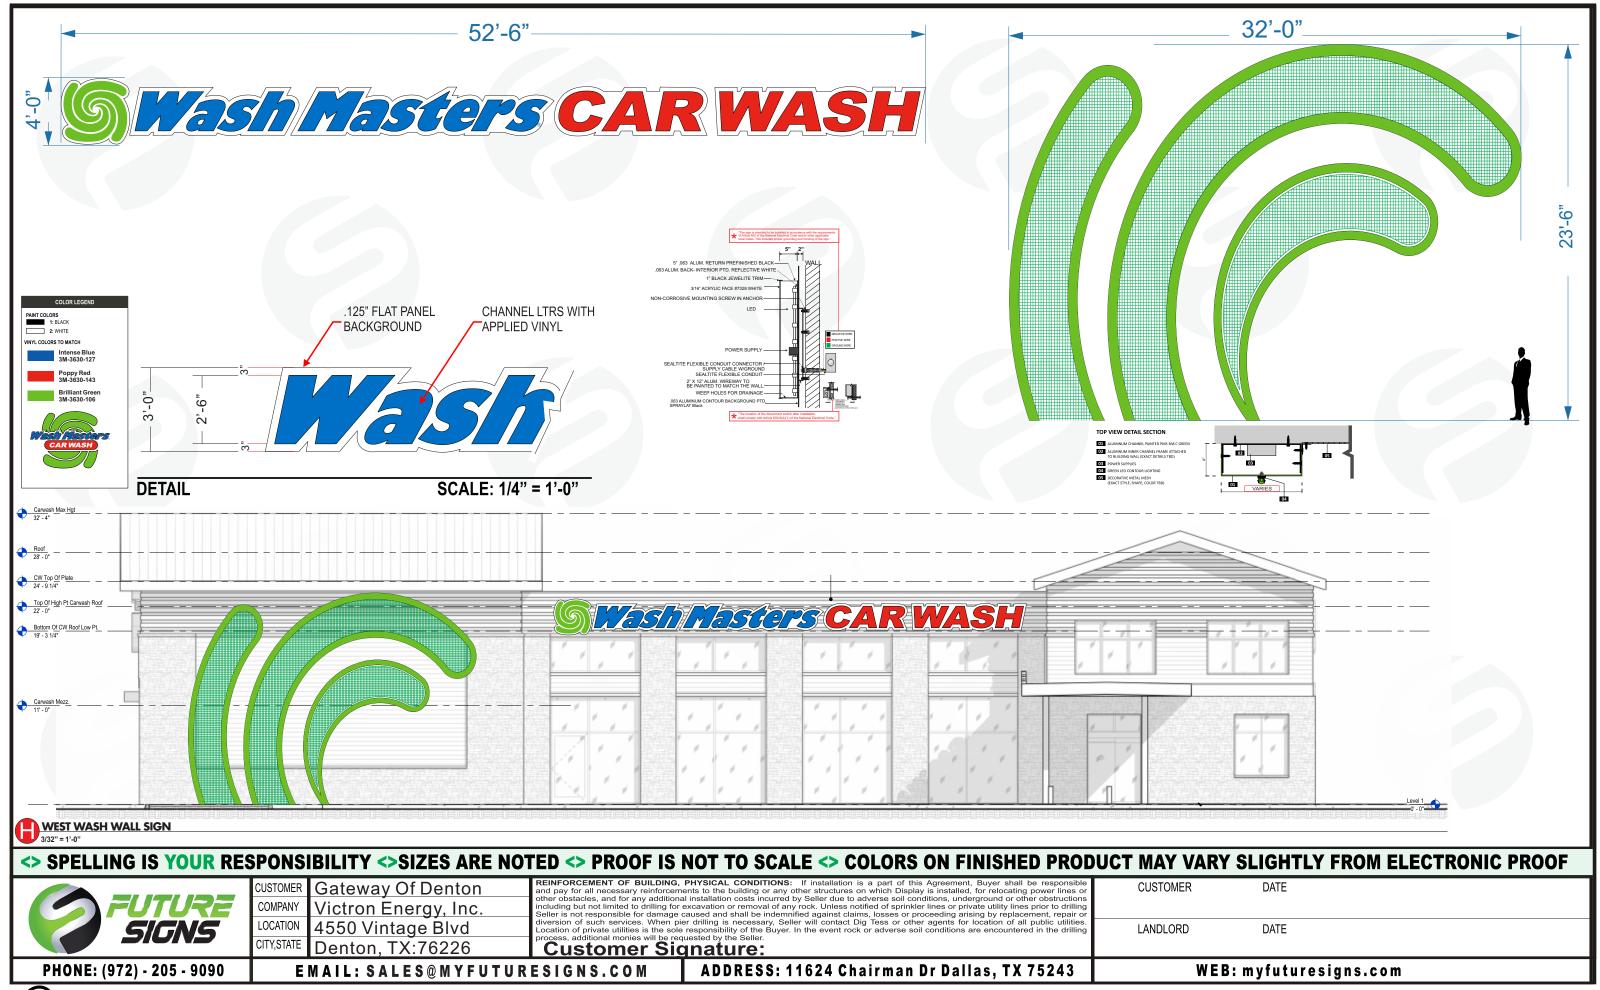

## > SPELLING IS YOUR RESPONSIBILITY >SIZES ARE NOTED > PROOF IS NOT TO SCALE > COLORS ON FINISHED PRODUCT MAY VARY SLIGHTLY FROM ELECTRONIC PROOF

Gateway Of Denton Victron Energy, Inc. 4550 Vintage Blvd Denton, TX:76226 LOCATION

REINFORCEMENT OF BUILDING, PHYSICAL CONDITIONS: If installation is a part of this Agreement, Buyer shall be responsible and pay for all necessary reinforcements to the building or any other structures on which Display is installed, for relocating power lines or other obstacles, and for any additional installation costs incurred by Seller due to adverse soil conditions, underground or other obstructions including but not limited to drilling for excavation or removal of any rock. Unless notified of sprinkler lines or private utility lines prior to drilling Seller is not responsible for damage caused and shall be indemnified against claims, losses or proceeding arising by replacement, repair or diversion of such services. When pier drilling is necessary, Seller will contact Dig Tess or other agents for location of all public utilities. Location of private utilities is the sole responsibility of the Buyer. In the event rock or adverse soil conditions are encountered in the drilling process, additional monies will be requested by the Seller.