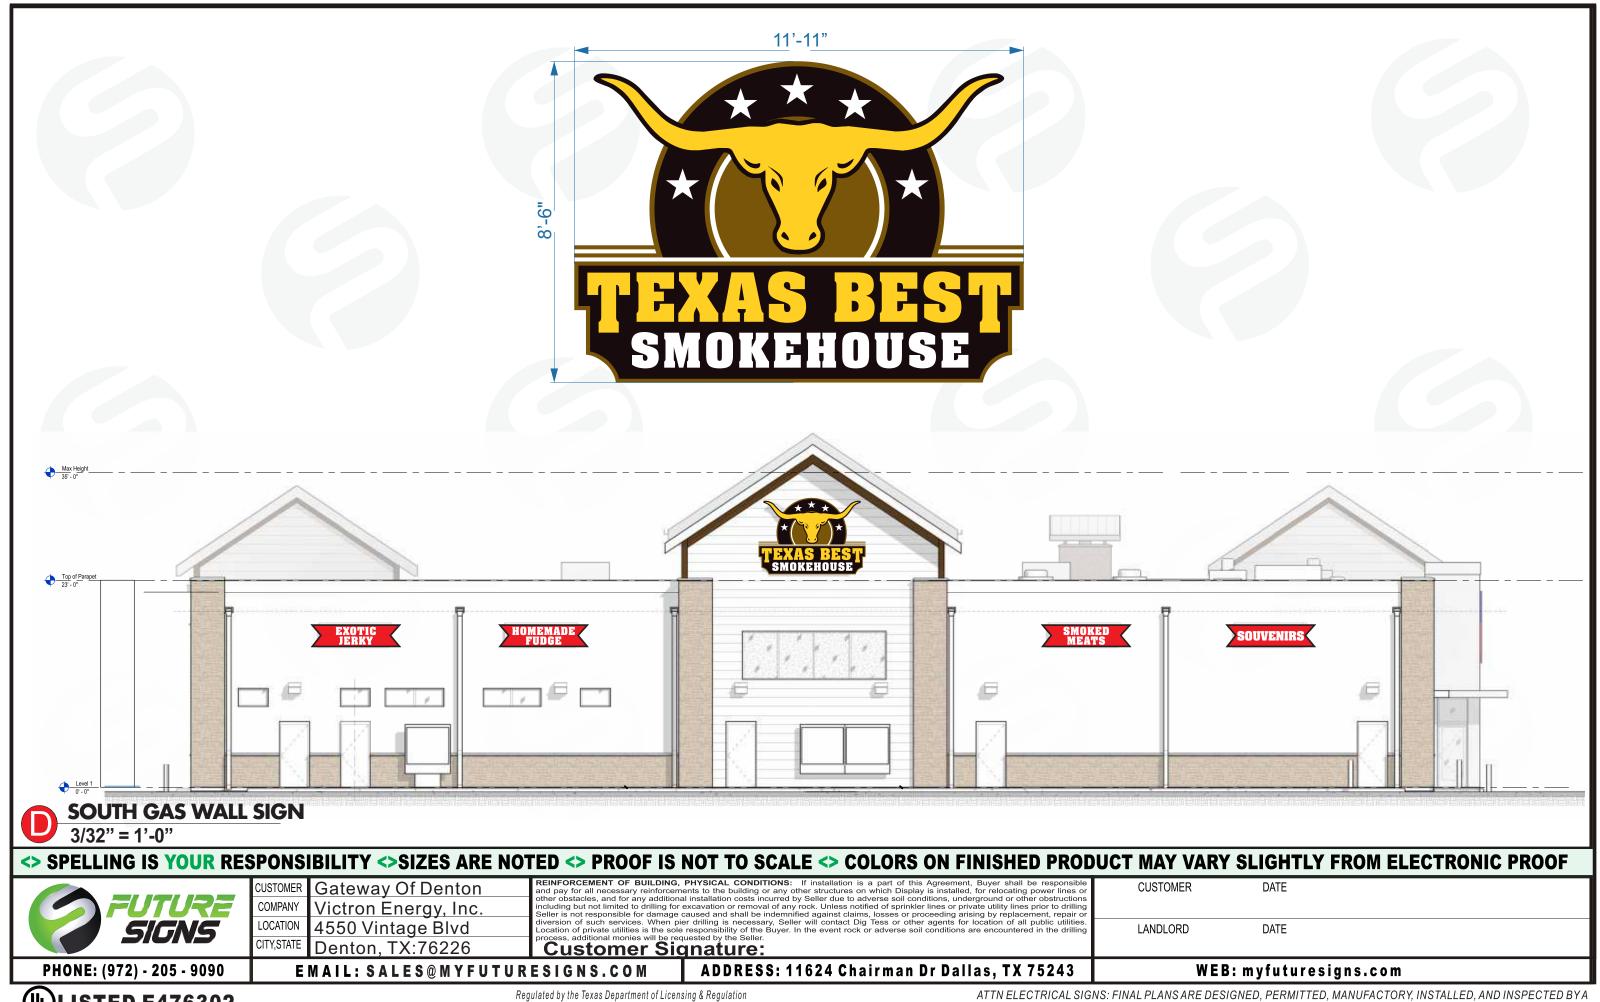

#### ◆ SPELLING IS YOUR RESPONSIBILITY ◆SIZES ARE NOTED ◆ PROOF IS NOT TO SCALE ◆ COLORS ON FINISHED PRODUCT MAY VARY SLIGHTLY FROM ELECTRONIC PROOF

| SIGNS |
|-------|
|-------|

Gateway Of Denton Victron Energy, Inc. 4550 Vintage Blvd CITY,STATE Denton, TX:76226

REINFORCEMENT OF BUILDING, PHYSICAL CONDITIONS: If installation is a part of this Agreement, Buyer shall be responsible and pay for all necessary reinforcements to the building or any other structures on which Display is installated, for relocating power lines or other obstacles, and for any additional installation costs incurred by Seller due to adverse soil conditions, underground or other obstructions including but not limited to drilling for excavation or removal of any rock. Unless notified of sprinkler lines or private utility lines prior to drilling Seller is not responsible for damage caused and shall be indemnified against claims, losses or proceeding arising by replacement, repair or diversion of such services. When pier drilling is necessary, Seller will contact Dig Tess or other agents for location of all public utilities. Location of private utilities is the sole responsibility of the Buyer. In the event rock or adverse soil conditions are encountered in the drilling process, additional monies will be requested by the Seller.