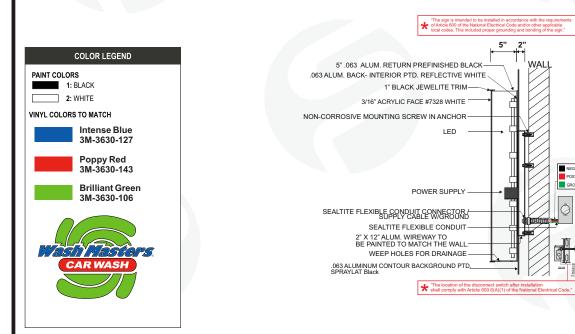

t limited to drilling for excavation or removal of any rock. Unless notified of sprinkler lines or private utility lines prior to drilling Seller is not responsible for damage caused and shall be indemnified against claims, losses or proceeding arising by replacement, repair or diversion of such services. When pier drilling is necessary, Seller will contact Dig Tess or other agents for location of all public utilities. Location of private utilities is the sole responsibility of the Buyer. In the event rock or adverse soil conditions are encountered in the drilling process, additional monies will be requested by the Seller.

Customer Signature:

EMAIL: SALES@MYFUTURESIGNS.COM

ADDRESS: 11624 Chairman Dr Dallas, TX 75243

DATE CUSTOMER LANDLORD DATE



# CAR WASH ENTRANCE

CLEAN CAR EXIT







NORTH WASH WALL SIGN

## SPELLING IS YOUR RESPONSIBILITY <>SIZES ARE NOTED <> PROOF IS NOT TO SCALE <> COLORS ON FINISHED PRODUCT MAY VARY SLIGHTLY FROM ELECTRONIC PROOF



CUSTOMER Gateway Of Denton
COMPANY Victron Energy, Inc.
LOCATION 4550 Vintage Blvd
CITY,STATE Denton, TX:76226

REINFORCEMENT OF BUILDING, PHYSICAL CONDITIONS: If installation is a part of this Agreement, Buyer shall be responsible and pay for all necessary reinforcements to the building or any other structures on which Display is installed, for relocating power lines or other obstacles, and for any additional installation costs incurred by Seller due to adverse soil conditions, underground or other obstructions including but not limited to drilling for excavation or removal of any rock. Unless notified of sprinkler