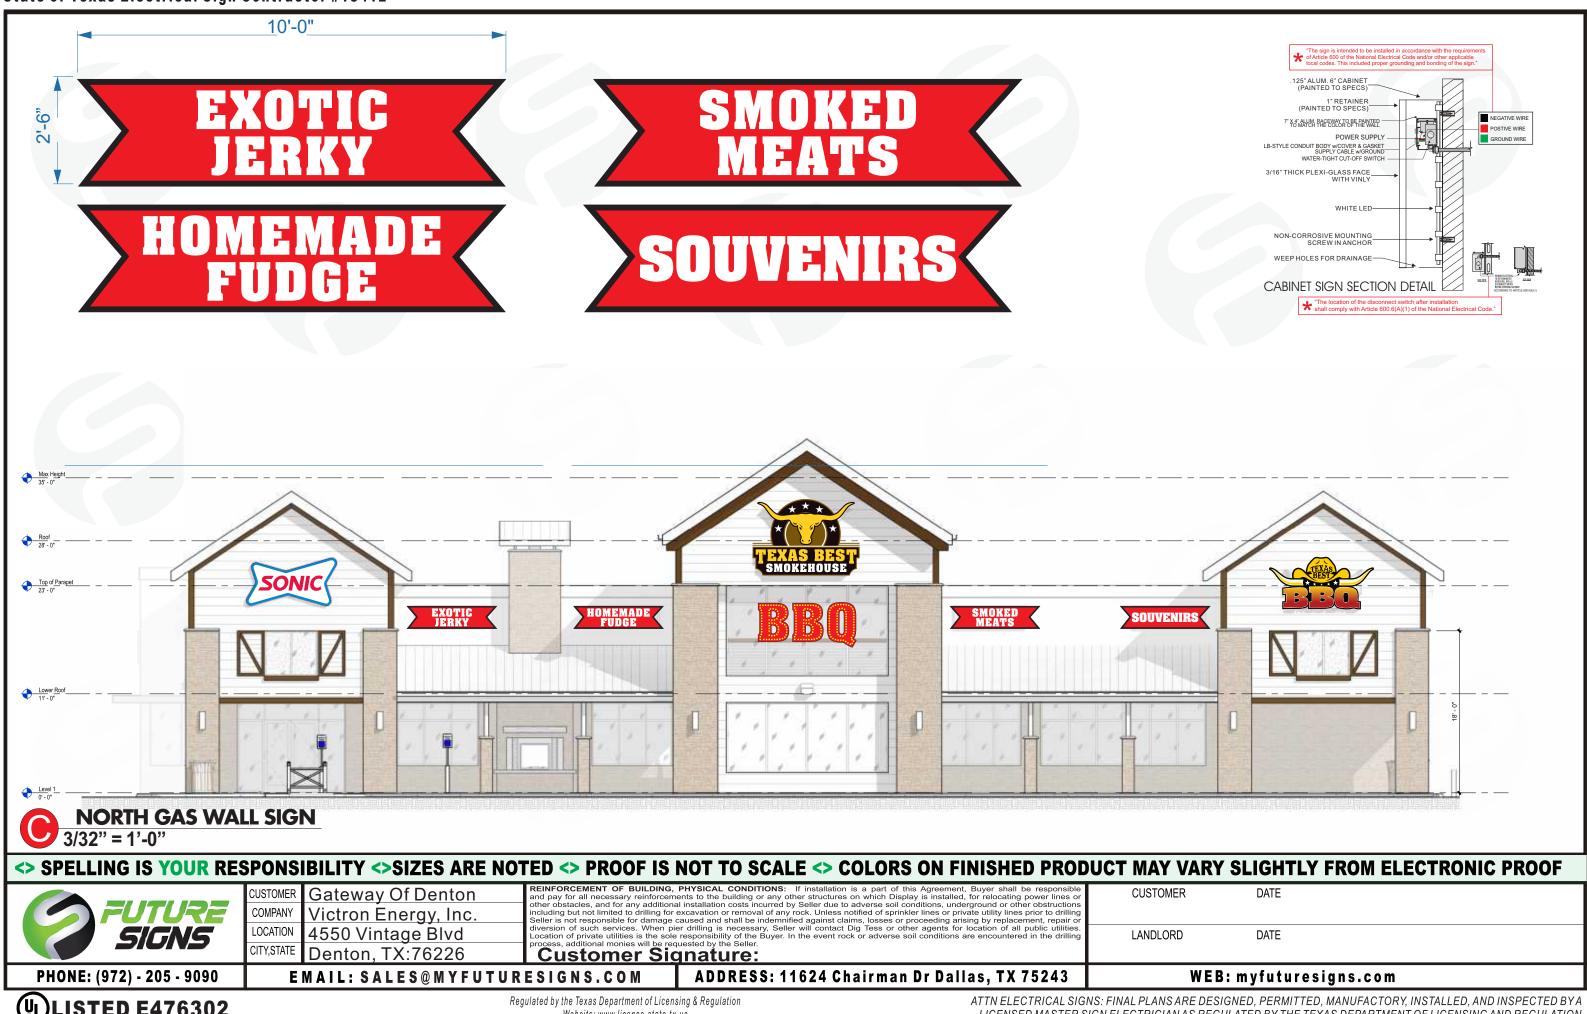

## SPELLING IS YOUR RESPONSIBILITY <>SIZES ARE NOTED <> PROOF IS NOT TO SCALE <> COLORS ON FINISHED PRODUCT MAY VARY SLIGHTLY FROM ELECTRONIC PROOF

CUSTOMER Gateway Of Denton
COMPANY Victron Energy, Inc.
LOCATION 4550 Vintage Blvd
CITY,STATE Denton, TX:76226

REINFORCEMENT OF BUILDING, PHYSICAL CONDITIONS: If installation is a part of this Agreement, Buyer shall be responsible and pay for all necessary reinforcements to the building or any other structures on which Display is installed, for relocating power lines or other obstacles, and for any additional installation costs incurred by Seller due to adverse soil conditions, underground or other obstructions including but not limited to drilling for excavation or removal of any rock. Unless notified of sprinkler lines or private utility lines prior to drilling Seller is not responsible for damage caused and shall be indemnified against claims, losses or proceeding arising by replacement, repair or diversion of such services. When pier drilling is necessary, Seller will contact Dig Tess or other agents for location of all public utilities Location of private utilities is the sole responsibility of the Buyer. In the event rock or adverse soil conditions are encountered in the drilling process, additional monies will be requested by the Seller.