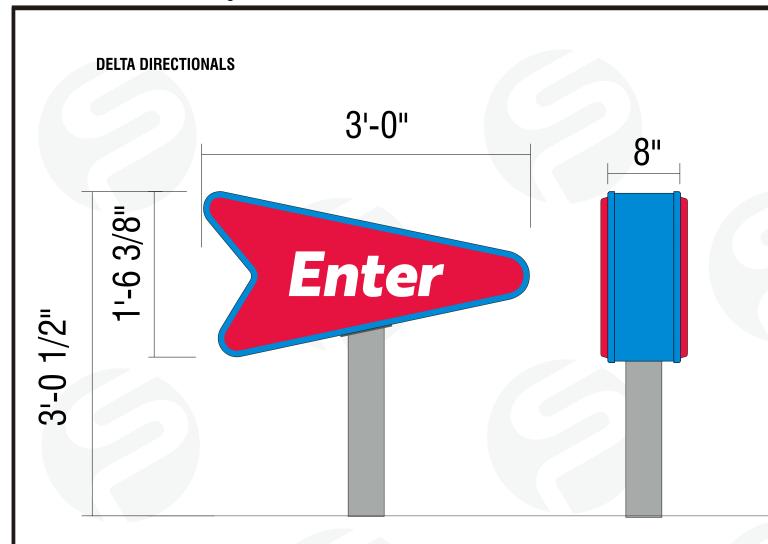

| SIGN TYPE    | A<br>(WIDTH) | B<br>(HEIGHT) | C<br>(OAH) | D<br>(DEPTH) | SQ.FT     | COPY CHOICES            |
|--------------|--------------|---------------|------------|--------------|-----------|-------------------------|
| DELTA-DIR-03 | 3'-0 1/2"    | 1'-6 3/8"     | 3'-0"      | 8"           | 4.9 SQ FT | ENTER, EXIT, DRIVE-THRU |