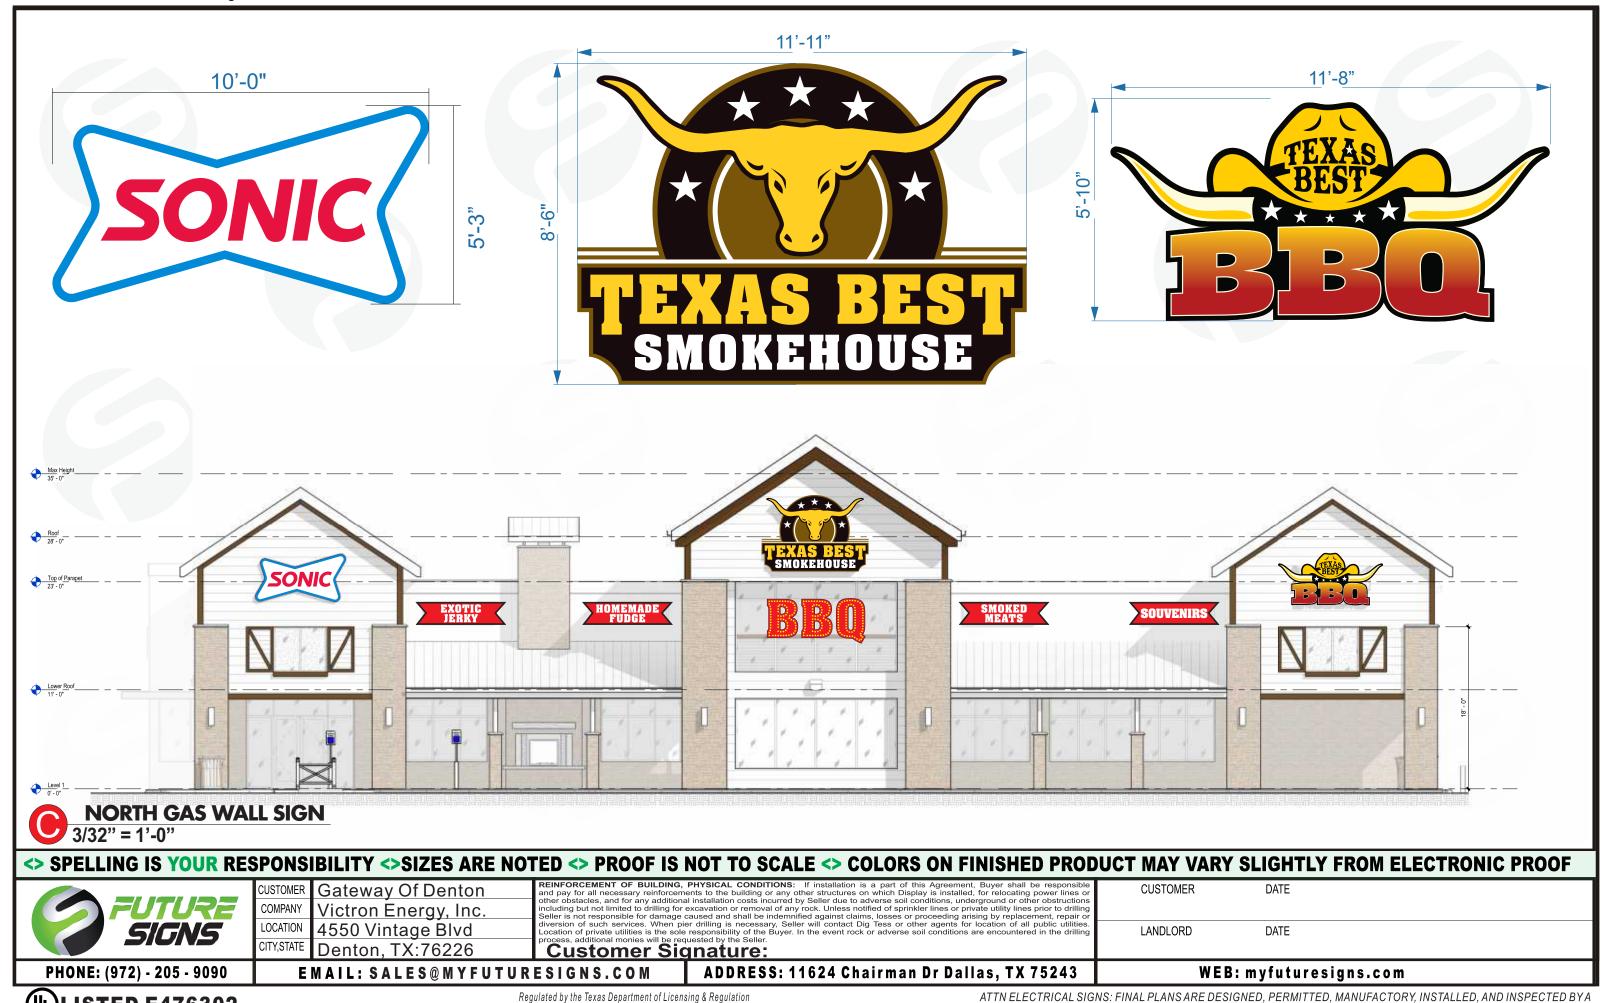

## SPELLING IS YOUR RESPONSIBILITY <>SIZES ARE NOTED <> PROOF IS NOT TO SCALE <> COLORS ON FINISHED PRODUCT MAY VARY SLIGHTLY FROM ELECTRONIC PROOF

CUSTOMER Gateway Of Denton
COMPANY Victron Energy, Inc.
LOCATION 4550 Vintage Blvd
CITY,STATE Denton, TX:76226