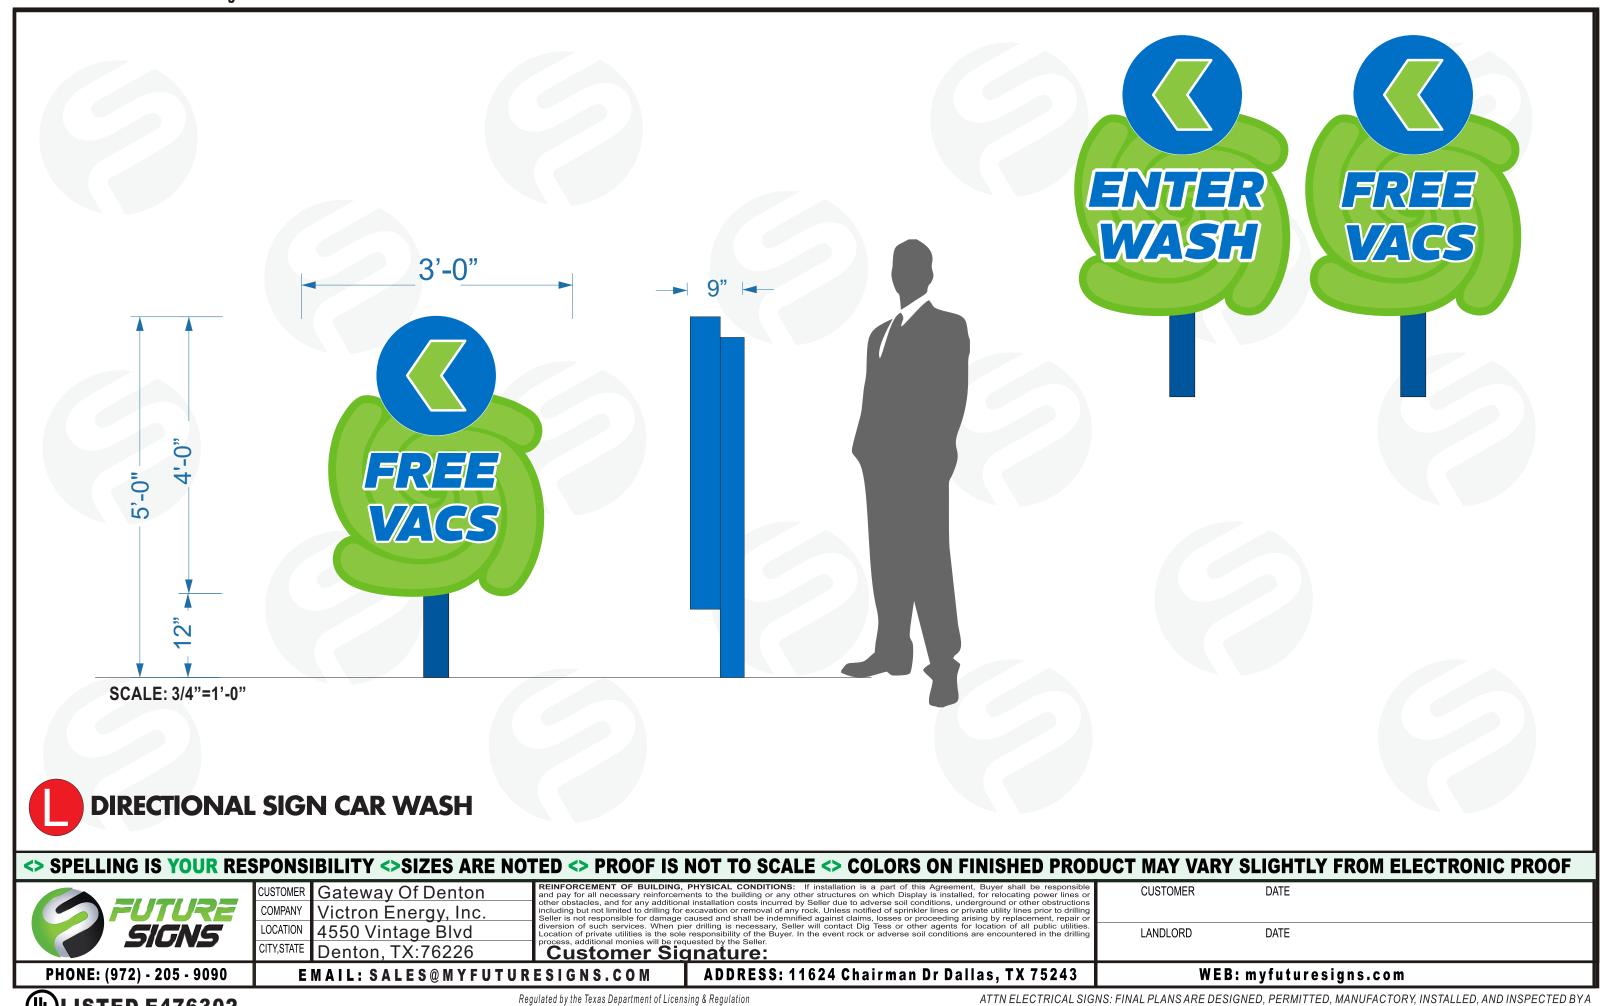

## > SPELLING IS YOUR RESPONSIBILITY >SIZES ARE NOTED > PROOF IS NOT TO SCALE > COLORS ON FINISHED PRODUCT MAY VARY SLIGHTLY FROM ELECTRONIC PROOF

Gateway Of Denton Victron Energy, Inc. 4550 Vintage Blvd Denton, TX:76226 LOCATION

## SPELLING IS YOUR RESPONSIBILITY <>SIZES ARE NOTED <> PROOF IS NOT TO SCALE <> COLORS ON FINISHED PRODUCT MAY VARY SLIGHTLY FROM ELECTRONIC PROOF

CUSTOMER Gateway Of Denton
COMPANY Victron Energy, Inc.
LOCATION 4550 Vintage Blvd
CITY,STATE Denton, TX:76226

REINFORCEMENT OF BUILDING, PHYSICAL CONDITIONS: If installation is a part of this Agreement, Buyer shall be responsible and pay for all necessary reinforcements to the building or any other structures on which Display is installed, for relocating power lines or other obstacles, and for any additional installation costs incurred by Seller due to adverse soil conditions, underground or other obstructions including but not limited to drilling for excavation or removal of any rock. Unless notified of sprinkler lines or private utility lines prior to drilling Seller is not responsible for damage caused and shall be indemnified against claims, losses or proceeding arising by replacement, repair or diversion of such services. When pier drilling is necessary, Seller will contact Dig Tess or other agents for location of all public utilities Location of private utilities is the sole responsibility of the Buyer. In the event rock or adverse soil conditions are encountered in the drilling process, additional monies will be requested by the Seller.