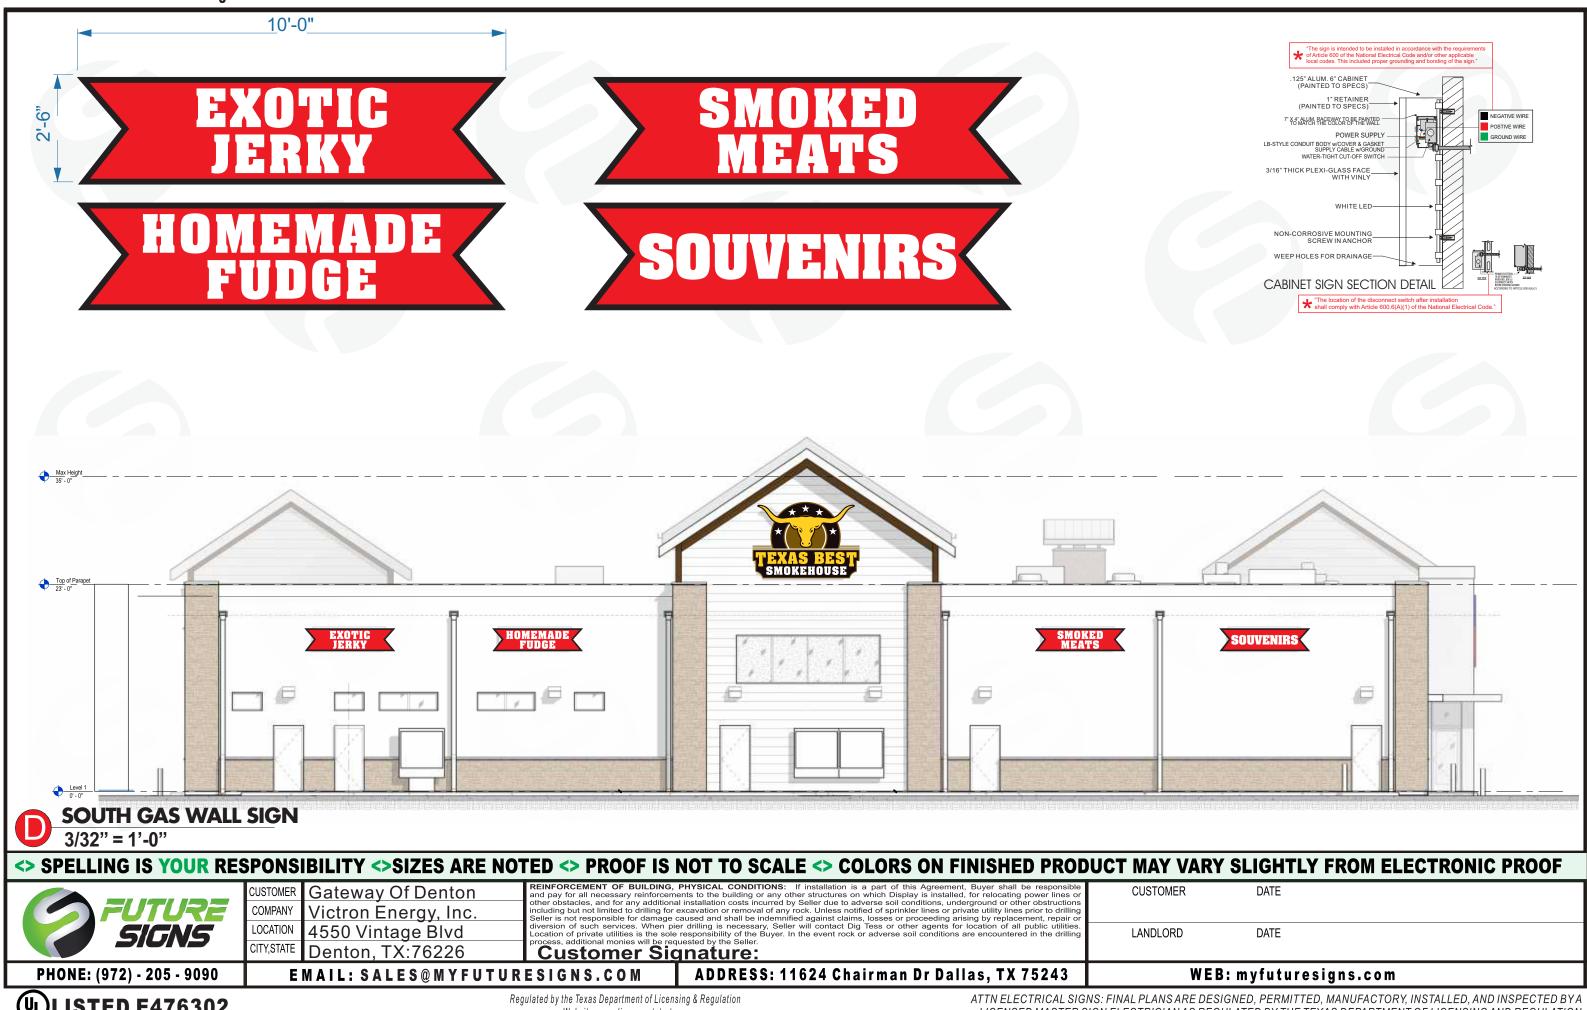

#### ◆ SPELLING IS YOUR RESPONSIBILITY ◆SIZES ARE NOTED ◆ PROOF IS NOT TO SCALE ◆ COLORS ON FINISHED PRODUCT MAY VARY SLIGHTLY FROM ELECTRONIC PROOF

| SIGNS |
|-------|
|-------|

Gateway Of Denton Victron Energy, Inc. 4550 Vintage Blvd CITY,STATE Denton, TX:76226

REINFORCEMENT OF BUILDING, PHYSICAL CONDITIONS: If installation is a part of this Agreement, Buyer shall be responsible and pay for all necessary reinforcements to the building or any other structures on which Display is installated, for relocating power lines or other obstacles, and for any additional installation costs incurred by Seller due to adverse soil conditions, underground or other obstructions including but not limited to drilling for excavation or removal of any rock. Unless notified of sprinkler lines or private utility lines prior to drilling Seller is not responsible for damage caused and shall be indemnified against claims, losses or proceeding arising by replacement, repair or diversion of such services. When pier drilling is necessary, Seller will contact Dig Tess or other agents for location of all public utilities. Location of private utilities is the sole responsibility of the Buyer. In the event rock or adverse soil conditions are encountered in the drilling process, additional monies will be requested by the Seller.