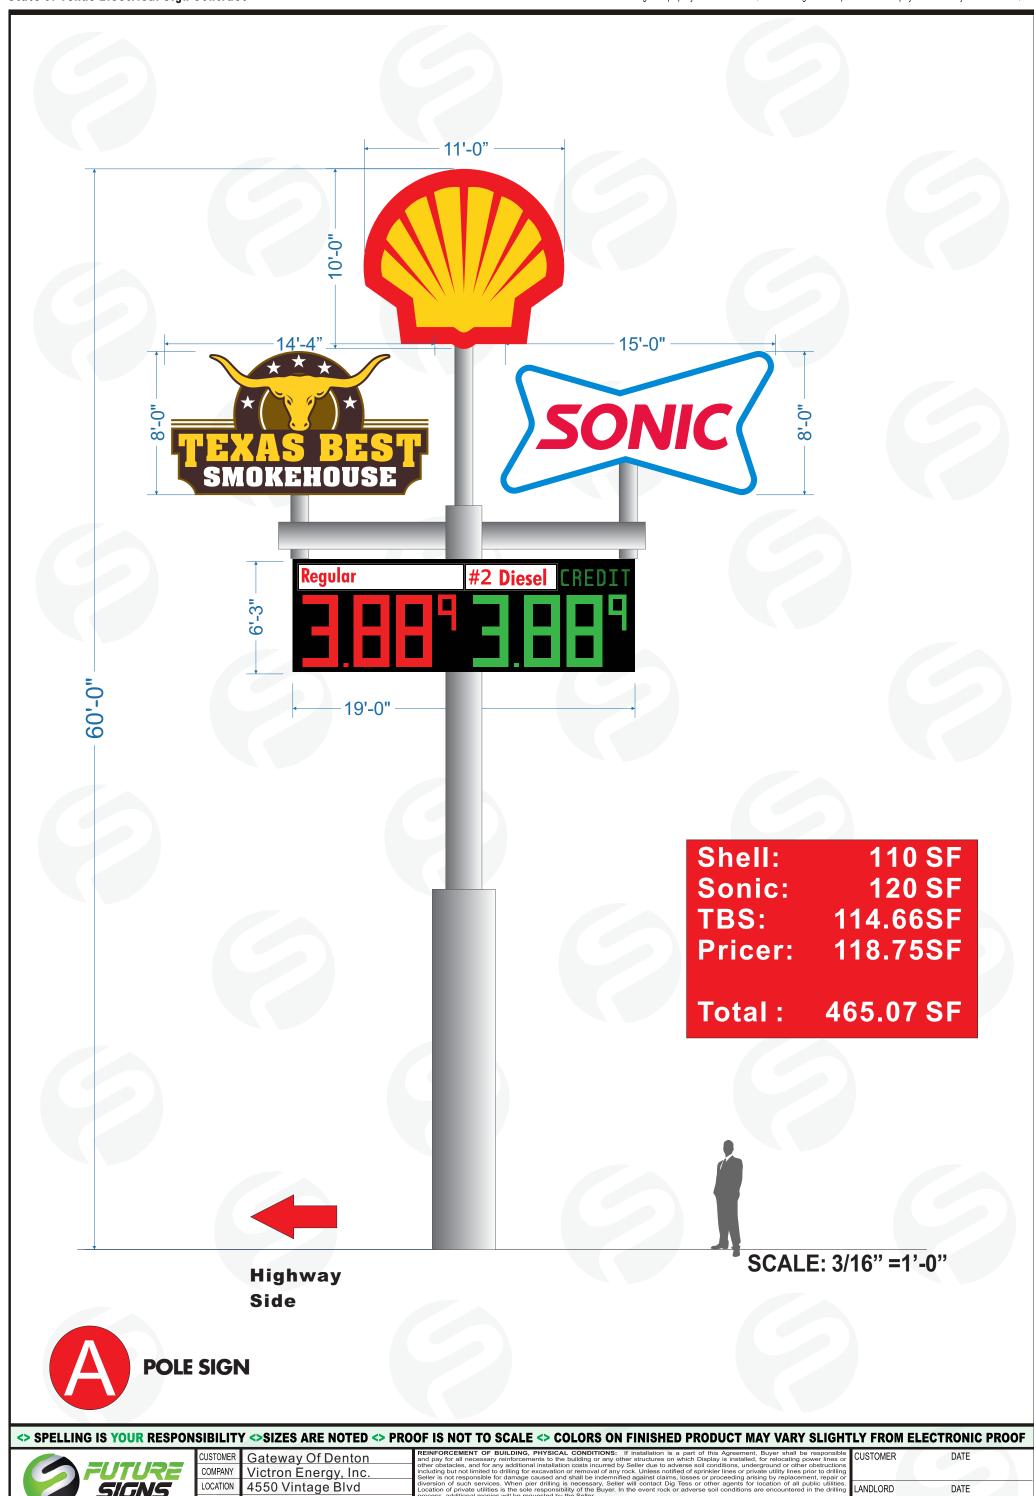

## SPELLING IS YOUR RESPONSIBILITY <>SIZES ARE NOTED <> PROOF IS NOT TO SCALE <> COLORS ON FINISHED PRODUCT MAY VARY SLIGHTLY FROM ELECTRONIC PROOF

CUSTOMER Gateway Of Denton
COMPANY Victron Energy, Inc.
LOCATION 4550 Vintage Blvd
CITY,STATE Denton, TX:76226