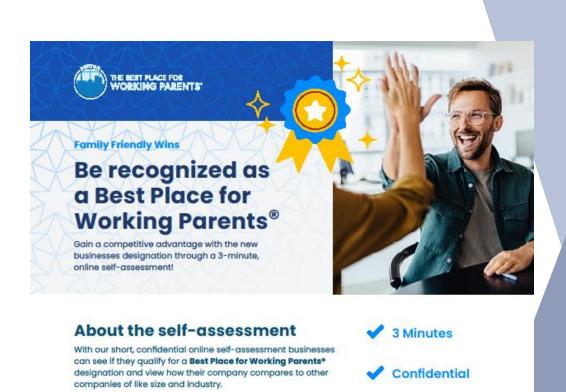

## Best Place for Working Parents

- City of Denton awarded a Best Place for Working Parents Certification as an organization and as a regional entity
- Denton businesses can apply for the certification as well.
- "The business self-assessment allows businesses
  of all sizes to tout innovative practices that are
  helping today's working parents provide for their
  families."

#### Family-friendly is business friendly

The assessment highlights ONLY the family-friendly policies that also have researchproven benefit to businesses' bottom line. Each question ties to policies that positively impact employee attraction, retention, satisfaction and productivity.

ARN YOUR DESIGNATION

Only 27% of families have the father as the sole breadwinner.

83% of millenials
will leave one job for another

Replacing an employee ests a business 6-9 months of that employee's salary.

**Instant Results** 

BUSINESS.BESTPLACE4WORKINGPARENTS.COM